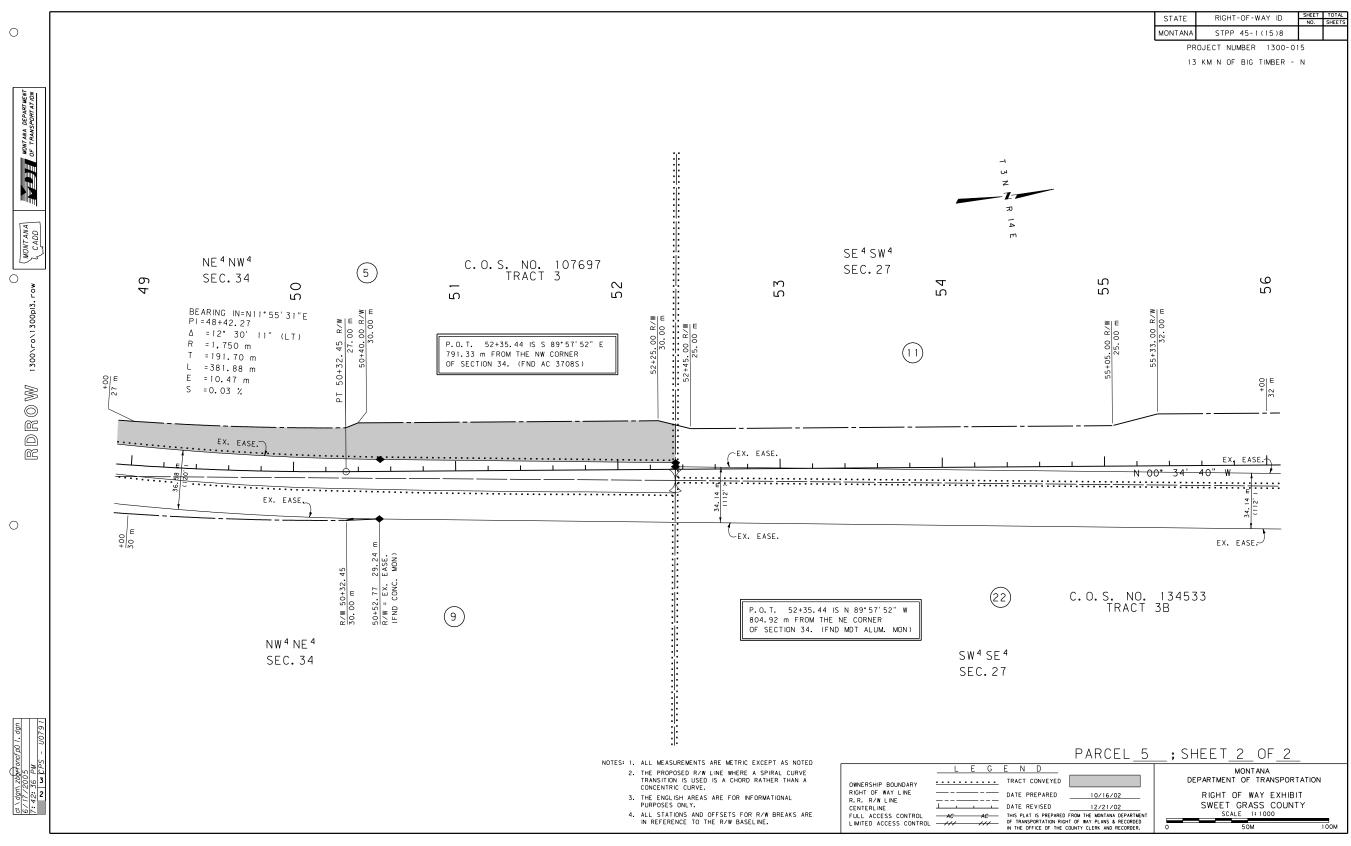

|                                                                                                                                                                                                                                                             |
| D <sub>e</sub>                                                                                                       | age 2 of 2                                                                                                                                                                                                                                                  |



EXHIBITS AND DEEDS BEFORE CONDEMNATION REVISIONS

Figure 3P

P-8 APPENDIX P



EXHIBITS AND DEEDS BEFORE CONDEMNATION REVISIONS

Figure 3P (continued)

Montana Department of Transportation Right-of-Way Bureau PO Box 201001 Helena, MT 59620-1001

ROW\Forms\PIn\526

Revised 11/06/09

#### **State of Montana Department of Transportation**

Right-of-Way Bureau 2701 Prospect Avenue PO Box 201001 Helena, MT 59620-1001

R/W ID: STPP 45-1(15)8 STPP Parcel No.: 5 **County: Sweet Grass** 

45-1(15)8

Designation: 13 km N of Big Timber – N

Project No.: 1300-015

#### **EASEMENT**

| This Easement made this         | day of           |                 | , 20_     | , in con    | sideration |
|---------------------------------|------------------|-----------------|-----------|-------------|------------|
| of the sum of ONE DOLLAR        | (\$1.00) and ot  | her good and    | va