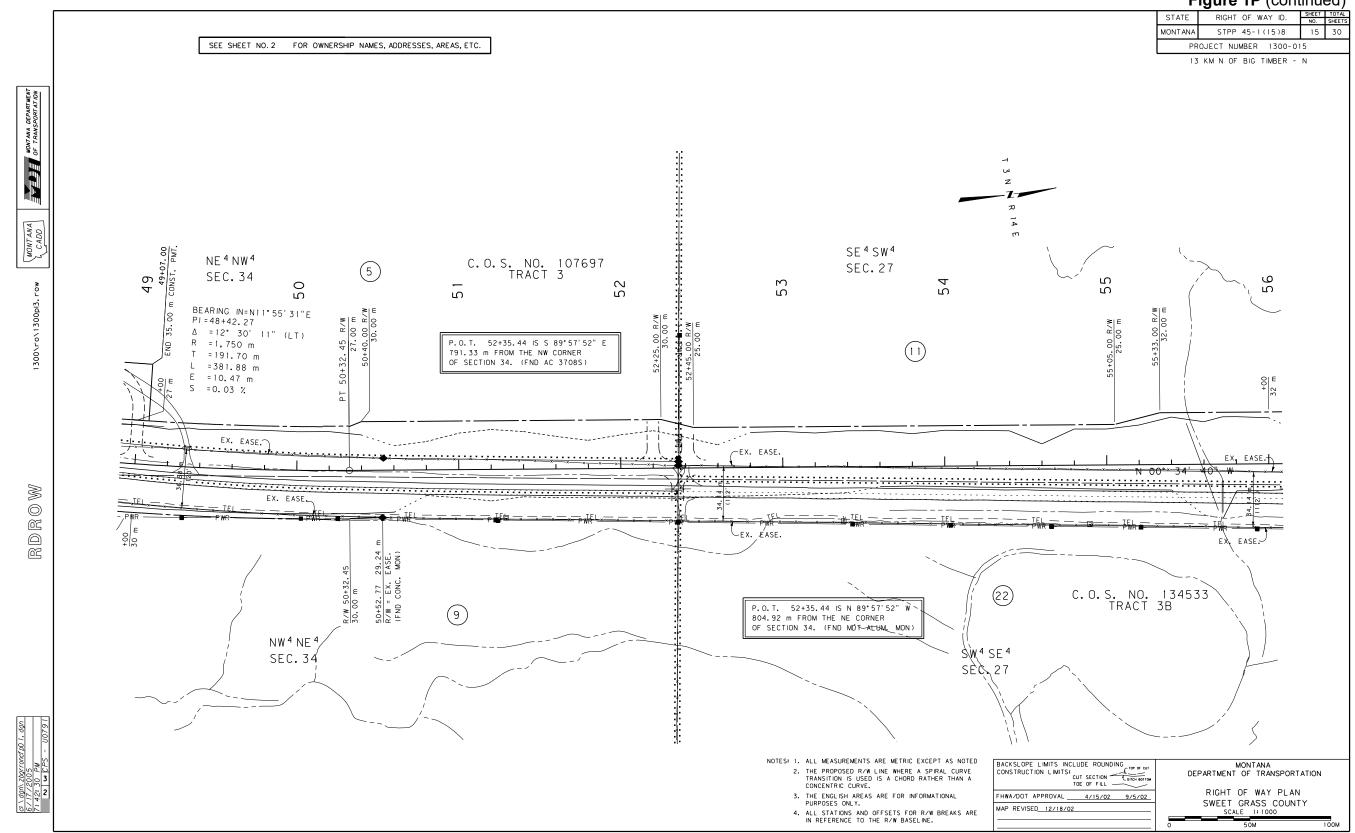

CAP) =191.70 m =381.88 m =10.47 m =0.03 % EX. EASE. EX: EASE.  $\mathbb{R}$ R/W 47+60. 32.00 m 9 END 10 NW<sup>4</sup> NE<sup>4</sup> SW<sup>4</sup>NE<sup>4</sup> NW<sup>4</sup> SE<sup>4</sup> SEC.34 SEC. 34 SEC. 34 NOTES: 1. ALL MEASUREMENTS ARE METRIC EXCEPT AS NOTED BACKSLOPE LIMITS INCLUDE ROUNDING
CONSTRUCTION LIMITS:
CUT SECTION
TOE OF FILL MONTANA DEPARTMENT OF TRANSPORTATION THE PROPOSED R/W LINE WHERE A SPIRAL CURVE TRANSITION IS USED IS A CHORD RATHER THAN A CONCENTRIC CURVE. RIGHT OF WAY PLAN 3. THE ENGLISH AREAS ARE FOR INFORMATIONAL PURPOSES ONLY. FHWA/DOT APPROVAL 4/15/02 9/5/02 SWEET GRASS COUNTY 4. ALL STATIONS AND OFFSETS FOR R/W BREAKS ARE IN REFERENCE TO THE R/W BASELINE. MAP REVISED 12/1/02 12/31/02

### PLAN SHEETS BEFORE CONDEMNATION REVISIONS

Figure 1P (continued)



P-4 APPENDIX P

## PLAN SHEETS BEFORE CONDEMNATION REVISIONS

Figure 1P (continued)

Montana Department of Transportation Right-of-Way Bureau PO Box 201001 Helena, MT 59620-100

ROW/Forms\PIn\521 Revised 11/06/09

## State of Montana Department of Transportation

Right-of-Way Bureau 2701 Prospect Avenue PO Box 201001 Helena, MT 59620-1001

R/W ID: STPP 45-1(15)8 Parcel No.: 5 County: Sweet Grass

Designation: 13 km N of Big Timber - North

Project No.: 1300-015

#### **Bargain and Sale Deed**

| This Deed, made this       | day of                | , 20                  | , in consideratior |
|----------------------------|-----------------------|-----------------------|--------------------|
| of the sum of One Dollar   | (\$1.00) and other go | ood and valuable cons | ideration now paid |