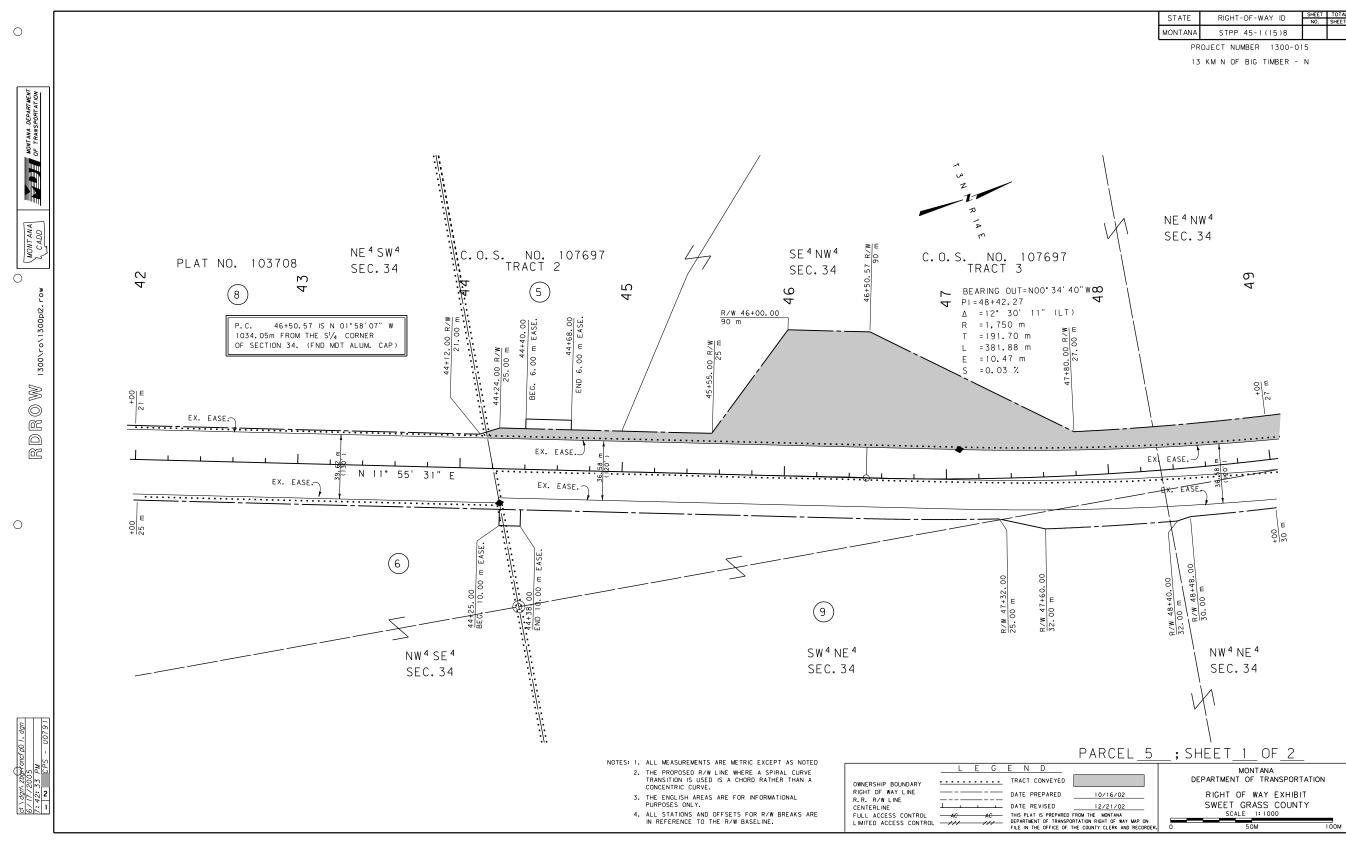

|
|                                                                                                                      |                                                                                                                                                                                                                                                             |
| D <sub>e</sub>                                                                                                       | age 2 of 2                                                                                                                                                                                                                                                  |



EXHIBITS AND DEEDS BEFORE CONDEMNATION REVISIONS

Figure 3P

P-8 APPENDIX P



EXHIBITS AND DEEDS BEFORE CONDEMNATION REVISIONS

Figure 3P (continued)

Montana Department of Transportation Right-of-Way Bureau PO Box 201001 Helena, MT 59620-1001

ROW\Forms\PIn\526

Revised 11/06/09

#### **State of Montana Department of Transportation**

Right-of-Way Bureau 2701 Prospect Avenue PO Box 201001 Helena, MT 59620-1001

R/W ID: STPP 45-1(15)8 STPP Parcel No.: 5 **County: Sweet Grass** 

45-1(15)8

Designation: 13 km N of Big Timber – N

Project No.: 1300-015

#### **EASEMENT**

| This Easement made this         | day of           |                 | , 20_     | , in con    | sideration |
|---------------------------------|------------------|-----------------|-----------|-------------|----------