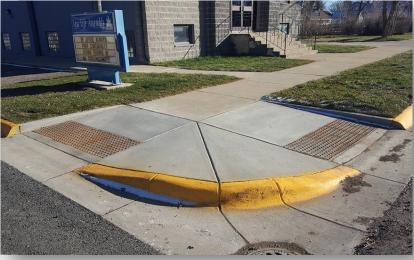

## Montana Transportation Alternatives Program 7<sup>th</sup> Ave ADA Ramps - Lewistown TA 7199(27) UPN 8702000

<u>Project scope:</u> Reconstruction of 47 sidewalk corners to ADA standards along a 12-block section of 7<sup>th</sup> Avenue extending from Broadway Street to Highland Street in Lewistown. The project provides ADA compliant sidewalk ramps in a residential area connecting Highland Park Elementary School, Kiwanis Park, and downtown Lewistown. The project included new curb and gutter, sidewalk, ADA ramps, signing, and crosswalk striping.