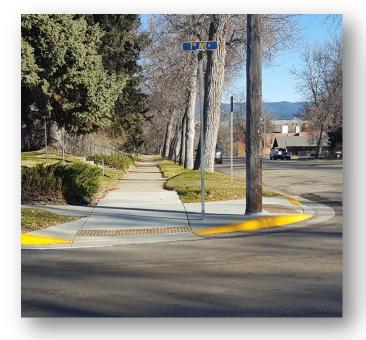

## Montana Transportation Alternatives Program 7<sup>th</sup> Ave ADA Ramps - Lewistown TA 7199(27) UPN 8702000

<u>Project scope:</u> Reconstruction of 47 sidewalk corners to ADA standards along a 12-block section of 7<sup>th</sup> Avenue extending from Broadway Street to Highland Street in Lewistown. The project provides ADA compliant sidewalk ramps in a residential area connecting Highland Park Elementary School, Kiwanis Park, and downtown Lewistown. The project included new curb and gutter, sidewalk, ADA ramps, signing, and crosswalk striping.