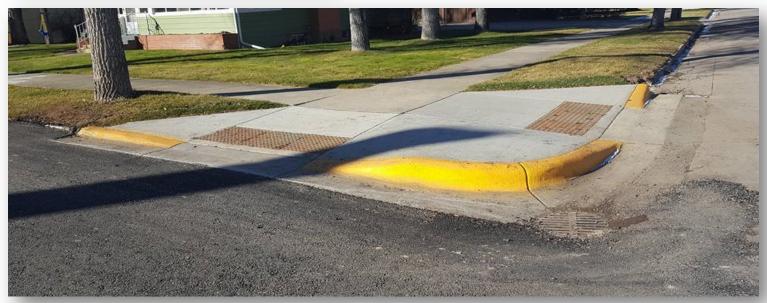

## Montana Transportation Alternatives Program 7<sup>th</sup> Ave ADA Ramps - Lewistown TA 7199(27) UPN 8702000

<u>Project scope:</u> Reconstruction of 47 sidewalk corners to ADA standards along a 12-block section of 7<sup>th</sup> Avenue extending from Broadway Street to Highland Street in Lewistown. The project provides ADA compliant sidewalk ramps in a residential area connecting Highland Park Elementary School, Kiwanis Park, and downtown Lewistown. The project included new curb and gutter, sidewalk, ADA ramps, signing, and crosswalk striping.