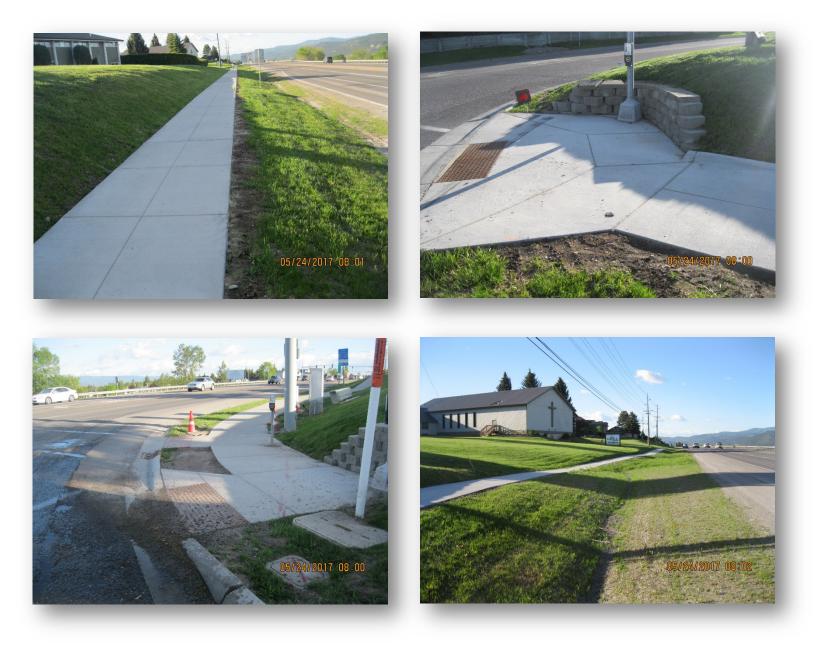

## Montana Transportation Alternatives Program Highway 93 Path - Kalispell TA 6799(40) UPN 8682000

<u>Project scope:</u> 700 feet of new sidewalk along east side of Highway 93 in Kalispell between Bountiful Drive and Conway Drive. The project extends the current sidewalk along Highway 93 south of Conway Drive. The project includes new sidewalk, ADA ramps, and pedestrian signals with push buttons at the intersection of Conway Drive and Highway 93.

Consulting Engineer: Robert Peccia & Associates Contractor: Knife River Completed in 2016 <u>Project costs:</u> Preliminary Engineering: \$74,550 Construction and Construction Engineering: \$141,510