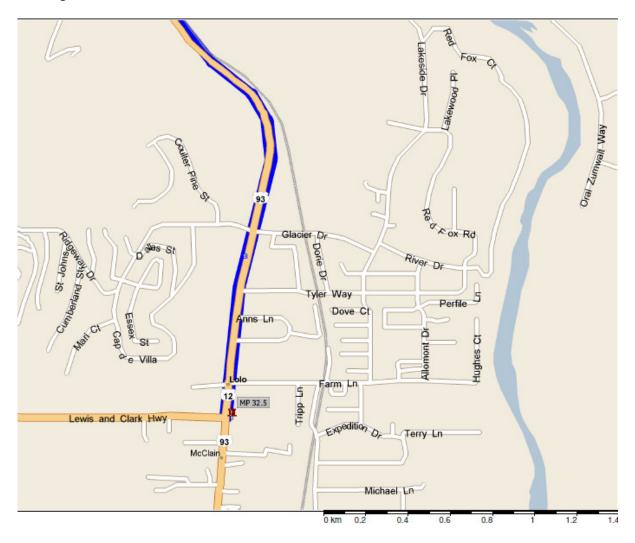

#### **Overall Map**

Stage One - Lolo Pass Hwy 12, MP 0.0 to Lolo Scale MP 32.5

Stage One - Segment 1

Stage One - Segment 2