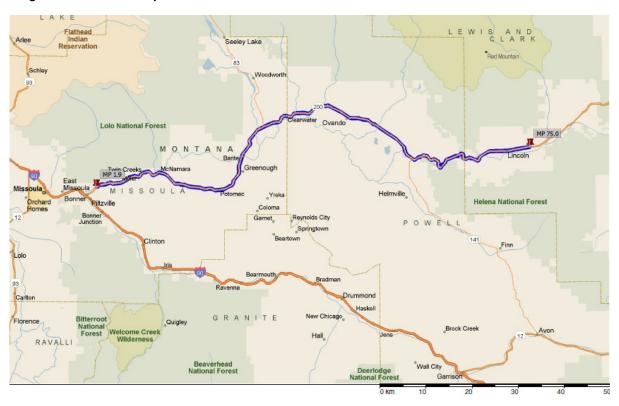

Hwy 12, MP 0.0 to Lolo Scale MP 32.5





Stage One - Segment 1



Stage One - Segment 2



#### Stage One - Segment 3





Stage One - Entering Lolo Scale



#### Stage Two – Overall Map – MP 83.4 Hwy 93 (Lolo, MT) to MP 1.9 Hwy 200(through Missoula)



Stage Two - Travel Path Leaving Lolo Scale



#### Stage Two - Lolo to Missoula



#### Stage Two - Lolo to Missoula on US 93



#### Stage Two - Map of Missoula



Stage Two – Route Turning onto Reserve Street



Stage Two - Route Around Coeur d'Alene/Butte Sign Board



Stage Two - Route onto I-90 from Reserve Street



#### Stage Two - Map of Missoula to Bonner – (Parking at MP 1.9 on Hwy 200)



Stage Two - Route to Exit I-90 onto Hwy 200



Stage Two – Route to Parking Location at MP 1.9 on Hwy 200



#### Stage Three - Overall Map



#### Stage Three - Overall Satellite Image/Map



#### Stage Three - Segment 26



Stage Three - Overall Satellite Image/Map of Segment 26



Stage Three - Map of Segment 27



Stage Three - Overall Satellite Image/Map Segment 27



#### **Overall Map of Stage Four**



#### Overall Satellite Image/Map of Stage Four



#### Stage Four - Map of Segment 28



Stage Four - Overall Satellite Image/Map Segment 28



#### Stage Four - Map of Segment 29



Stage Four - Overall Satellite Image/Map Segment 29



#### Stage Four - Map of Segment 30



Stage Four - Overall Satellite Image/Map Segment 30





#### Stage Four - Map of Segment 31



Stage Four - Overall Satellite Image/Map of Segment 31



Stage Four - Overall Satellite Image/Map at Junction of Hwy 200/287



#### **Stage Four - Map o