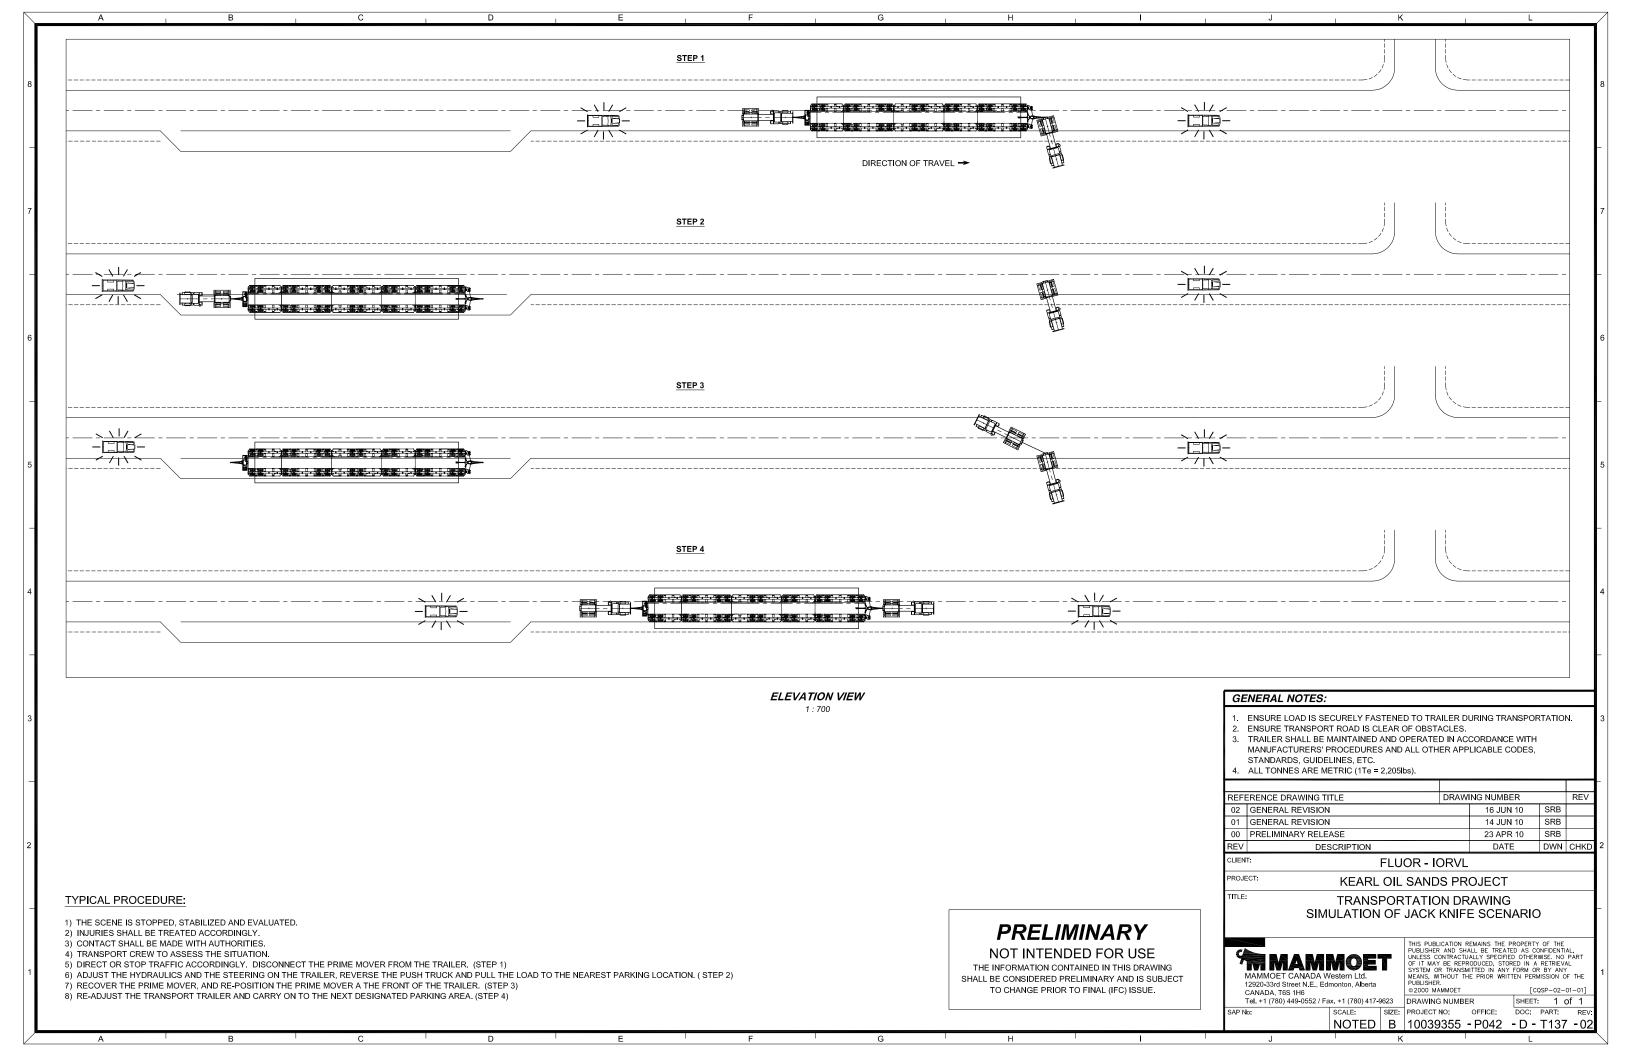

**APPENDIX 1 – Table of Contents – Transportation Drawing** 





#### **APPENDIX 1 – Table of Contents – Route Maps**

Appendix 1 is a collection of the route maps throughout the document and is intended as a quick reference for module transport routing through the state of Montana.

Legend: P Parking Location

Green Balloons Existing Turnouts
Pink Balloons New Turnouts

Blue Balloons Turnouts Require Modifications

Yellow Pins Rail Crossing
Red Pins Bridge Location

Note: Maps shown in order of travel.

1

#### Overall Satellite Image





#### **Overall Map**



Stage One - Lolo Pass Hwy 12, MP 0.0 to Lolo Scale MP 32.5





Stage One - Segment 1



Stage One - Segment 2



#### Stage One - Segment 3





Stage One - Entering Lolo Scale



#### Stage Two – Overall Map – MP 83.4 Hwy 93 (Lolo, MT) to MP 1.9 Hwy 200(through Missoula)



Stage Two - T