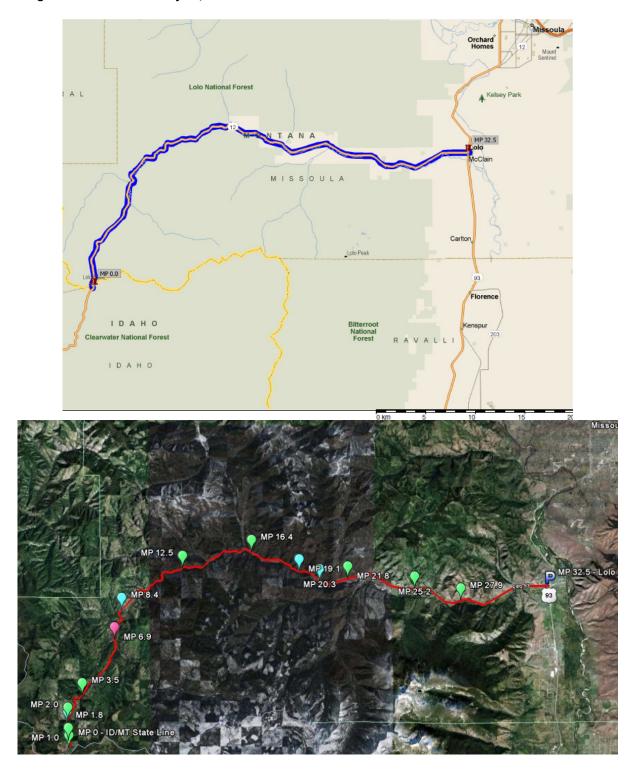

#### **Overall Map**

Stage One - Lolo Pass Hwy 12, MP 0.0 to Lolo Scale MP 32.5

Stage One - Segment 1

Stage One - Segment 2

#### Stage One - Segment 3

Stage One - Entering Lolo Scale