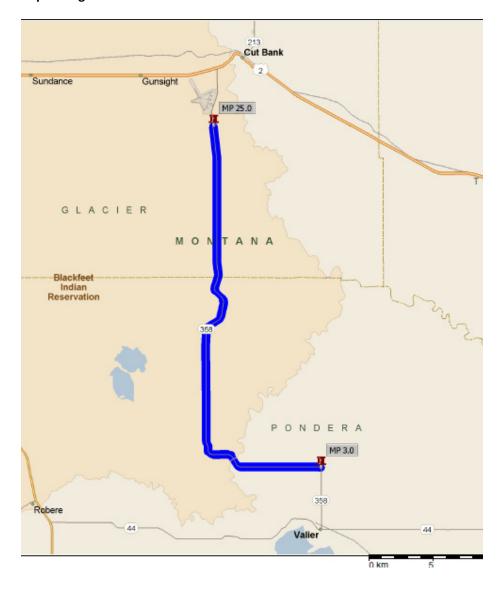

Stage Six - Satellite Image of Downtown Cut Bank (Chrysler Corner)

Stage Six - Map of Segment 39

Stage Six - Overall Satellite Image/Map of Segment 39

Stage Six - Map of Segment 40

Stage Six - Overall Satellite Image/Map of Segment 40