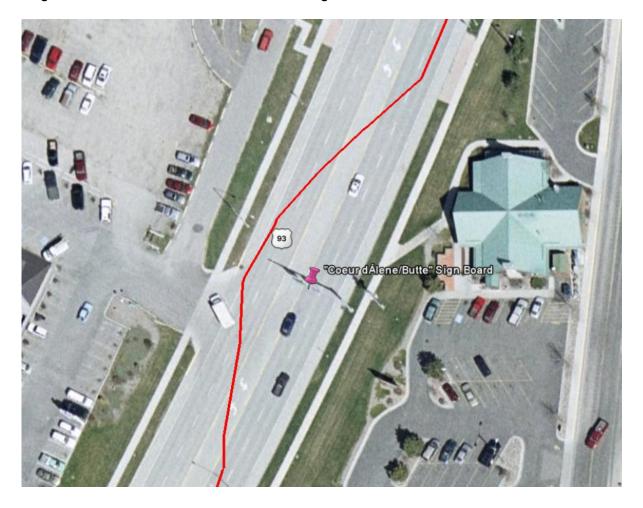

#### Stage Two - Map of Missoula

Stage Two – Route Turning onto Reserve Street

Stage Two - Route Around Coeur d'Alene/Butte Sign Board

Stage Two - Route onto I-90 from Reserve Street