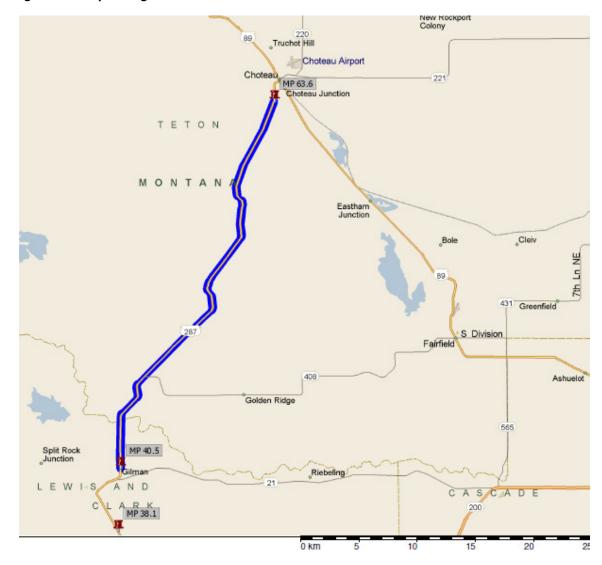

### Stage Five Map of Segment 34

Stage Five - Satellite Image/Map Through Choteau