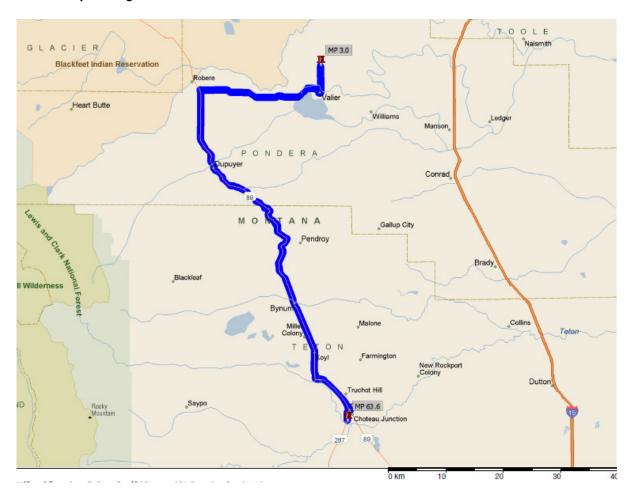

### Stage Five Map of Segment 34

Stage Five - Satellite Image/Map Through Choteau