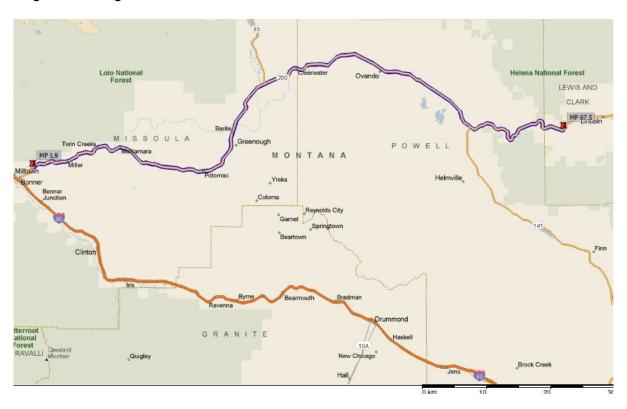

ment 2



#### Stage One - Segment 3





Stage One - Entering Lolo Scale



#### Stage Two – Overall Map – MP 83.4 Hwy 93 (Lolo, MT) to MP 1.9 Hwy 200(through Missoula)



Stage Two - Travel Path Leaving Lolo Scale



#### Stage Two - Lolo to Missoula



#### Stage Two - Lolo to Missoula on US 93



#### Stage Two - Map of Missoula



Stage Two – Route Turning onto Reserve Street



Stage Two - Route Around Coeur d'Alene/Butte Sign Board



Stage Two - Route onto I-90 from Reserve Street



#### Stage Two - Map of Missoula to Bonner – (Parking at MP 1.9 on Hwy 200)



Stage Two - Route to Exit I-90 onto Hwy 200



Stage Two – Route to Parking Location at MP 1.9 on Hwy 200



#### Stage Three - Overall Map



#### Stage Three - Overall Satellite Image/Map



#### Stage Three - Segment 26



Stage Three - Overall Satellite Image/Map of Segment 26



Stage Three - Map of Segment 27



Stage Three - Overall Satellite Image/Map Segment 27



#### **Overall Map of Stage Four**



#### Overall Satellite Image/Map of Stage Four



#### Stage Four - Map of Segment 28



Stage Four - Overall Satellite Image/Map Segment 28



#### Stage Four - Map of Segment 29



Stage Four - Overall Satellite Image/Map Segment 29



#### Stage Four - Map of Segment 30



Stage Four - Overall Satellite Image/Map Segment 30





#### Stage Four - Map of Segment 31



Stage Four - Overall Satellite Image/Map of Segment 31



Stage Four - Overall Satellite Image/Map at Junction of Hwy 200/287



#### **Stage Four - Map of Segment 32**



#### Overall Satellite Image/Map of Segment 32



### **Stage Fou