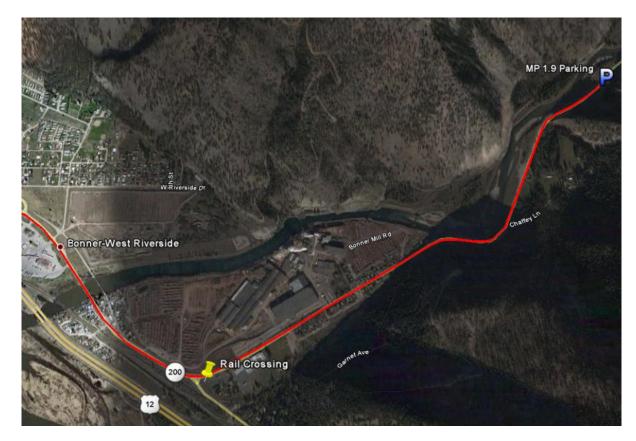

#### Stage Two - Map of Missoula to Bonner – (Parking at MP 1.9 on Hwy 200)

Stage Two - Route to Exit I-90 onto Hwy 200

Stage Two – Route to Parking Location at MP 1.9 on Hwy 200