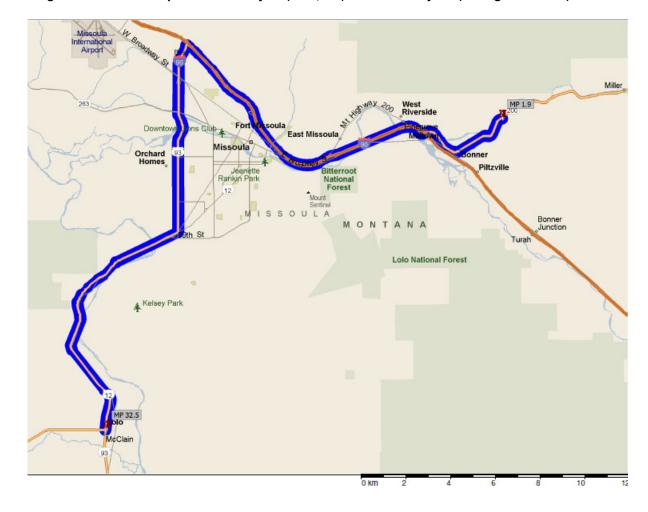

#### **Overall Map**

Stage One - Lolo Pass Hwy 12, MP 0.0 to Lolo Scale MP 32.5

Stage One - Segment 1

Stage One - Segment 2