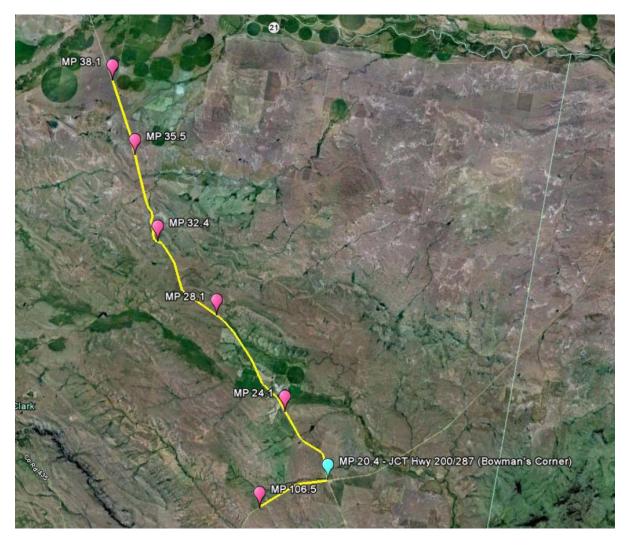

#### Stage Four - Map of Segment 33

Stage Four - Overall Satellite Image/Map of Segment 33