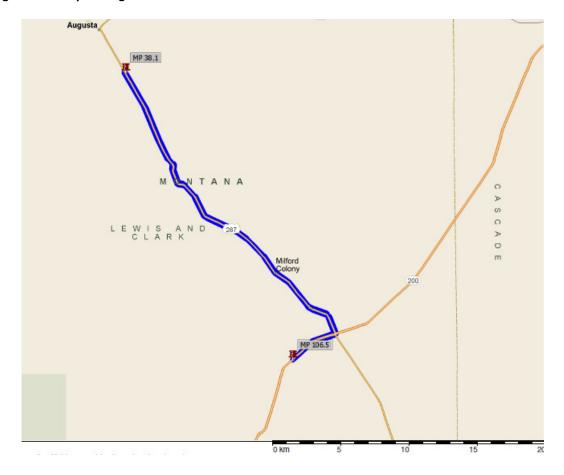

#### Stage Four - Map of Segment 33

Stage Four - Overall Satellite Image/Map of Segment 33