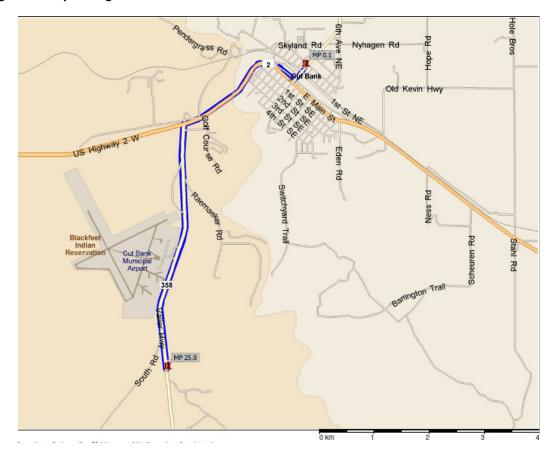

#### Overall Satellite Image/Map of Stage 6

Stage Six - Map of Segment 37

Stage Six - Overall Satellite Image/map of Segment 37

Stage Six - Map of Segment 38

Stage Six - Overall Satellite Image/Map of Segment 38

Stage Six - Satellite Image of Downtown Cut Bank (Chrysler Corner)

Stage Six - Map of Segment 39

Stage Six - Overall Satellite Image/Map of Segment 39

Stage Six - Map of Segment 40

Stage Six - Overall Satellite Image/Map of Segment 40