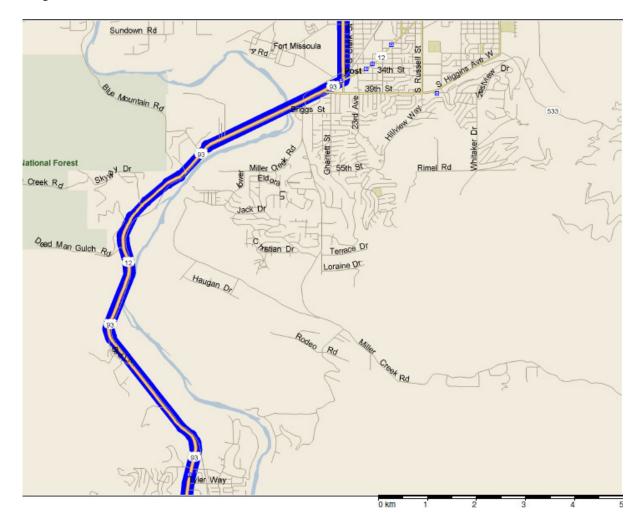

the document and is intended as a quick reference for module transport routing through the state of Montana.

Legend: P Parking Location

Green Balloons Existing Turnouts
Pink Balloons New Turnouts

Blue Balloons Turnouts Require Modifications

Yellow Pins Rail Crossing
Red Pins Bridge Location

Note: Maps shown in order of travel.

1

#### Overall Satellite Image





#### **Overall Map**



Stage One - Lolo Pass Hwy 12, MP 0.0 to Lolo Scale MP 32.5





Stage One - Segment 1



Stage One - Segment 2



#### Stage One - Segment 3





Stage One - Entering Lolo Scale



#### Stage Two – Overall Map – MP 83.4 Hwy 93 (Lolo, MT) to MP 1.9 Hwy 200(through Missoula)



Stage Two - Travel Path Leaving Lolo Scale



#### Stage Two - Lolo to Missoula



#### Stage Two - Lolo to Missoula on US 93



#### Stage Two - Map of Missoula



Stage Two – Route Turning onto Reserve Street



Stage Two - Route Around Coeur d'Alene/Butte Sign Board



Stage Two - Route onto I-90 from Reserve Street



#### Stage Two - Map of Missoula to Bonner – (Parking at MP 1.9 on Hwy 200)



Stage Two - Route to Exit I-90 onto Hwy 200



Stage Two – Route to Parking Location at MP 1.9 on Hwy 200



#### Stage Three - Overall Map



#### Stage Three - Overall Satellite Image/Map



#### Stage Three - Segment 26



Stage Three - Overall Satellite Image/Map of Segment 26



Stage Three - Map of Segment 27



Stage Three - Overall Satellite Image/Map Segment 27



#### **Overall Map of Stage Four**



#### Overall Satellite Image/Map of Stage Four



#### Stage Four - Map of Segment 28



Stage Four - Overall