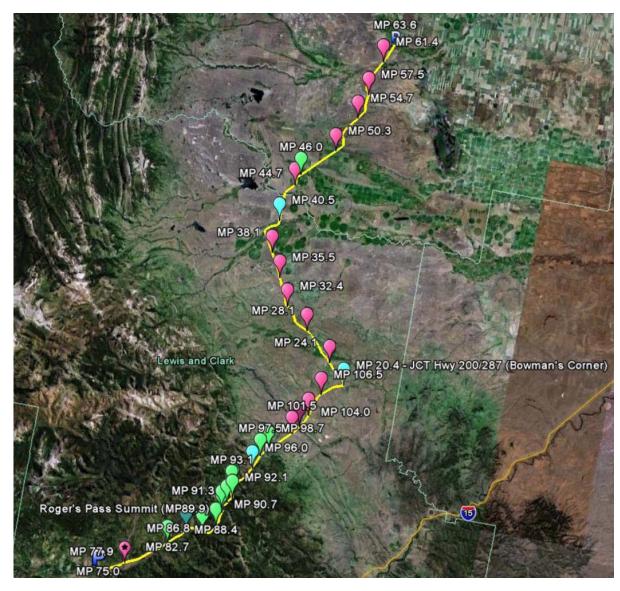

lo to Missoula



#### Stage Two - Lolo to Missoula on US 93



#### Stage Two - Map of Missoula



Stage Two – Route Turning onto Reserve Street



Stage Two - Route Around Coeur d'Alene/Butte Sign Board



Stage Two - Route onto I-90 from Reserve Street



#### Stage Two - Map of Missoula to Bonner – (Parking at MP 1.9 on Hwy 200)



Stage Two - Route to Exit I-90 onto Hwy 200



Stage Two – Route to Parking Location at MP 1.9 on Hwy 200



#### Stage Three - Overall Map



#### Stage Three - Overall Satellite Image/Map



#### Stage Three - Segment 26



Stage Three - Overall Satellite Image/Map of Segment 26



Stage Three - Map of Segment 27



Stage Three - Overall Satellite Image/Map Segment 27



#### **Overall Map of Stage Four**



#### Overall Satellite Image/Map of Stage Four



#### Stage Four - Map of Segment 28



Stage Four - Overall Satellite Image/Map Segment 28



#### Stage Four - Map of Segment 29



Stage Four - Overall Satellite Image/Map Segment 29



#### Stage Four - Map of Segment 30



Stage Four - Overall Satellite Image/Map Segment 30





#### Stage Four - Map of Segment 31



Stage Four - Overall Satellite Image/Map of Segment 31



Stage Four - Overall Satellite Image/Map at Junction of Hwy 200/287



#### **Stage Four - Map of Segment 32**



#### Overall Satellite Image/Map of Segment 32



### **Stage Four - Map of Route Through Augusta**



Stage Four - Overall Satellite Image/Map of Route through Augusta



#### Stage Four - Map of Segment 33



Stage Four - Overall Satellite Image/Map of Segment 33



#### **Overall Map of Stage Five**