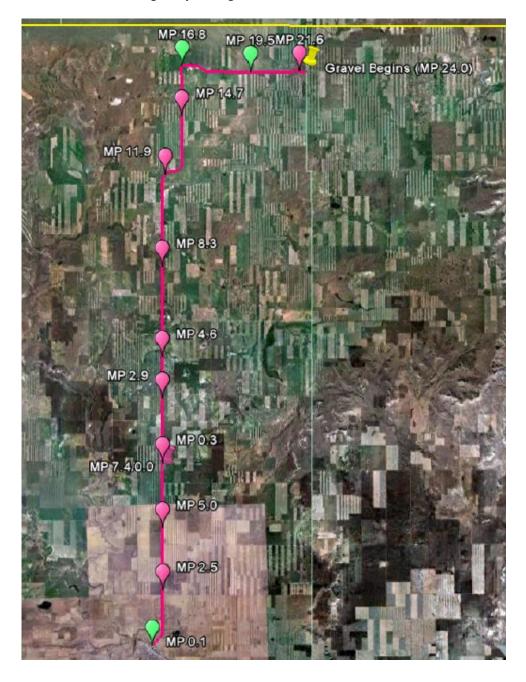

#### Overall Satellite Image/Map of Stage 6

Stage Six - Map of Segment 37

Stage Six - Overall Satellite Image/map of Segment 37

Stage Six - Map of Segment 38

Stage Six - Overall Satellite Image/Map of Segment 38

Stage Six - Satellite Image of Downtown Cut Bank (Chrysler Corner)

Stage Six - Map of Segment 39

Stage Six - Overall Satellite Image/Map of Segment 39

Stage Six - Map of Segment 40

Stage Six - Overall Satellite Image/Map of Segment 40