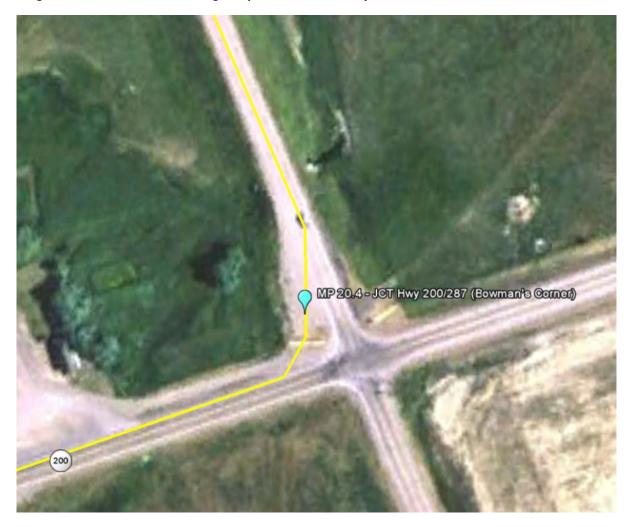

#### Stage Four - Map of Segment 31

Stage Four - Overall Satellite Image/Map of Segment 31

Stage Four - Overall Satellite Image/Map at Junction of Hwy 200/287