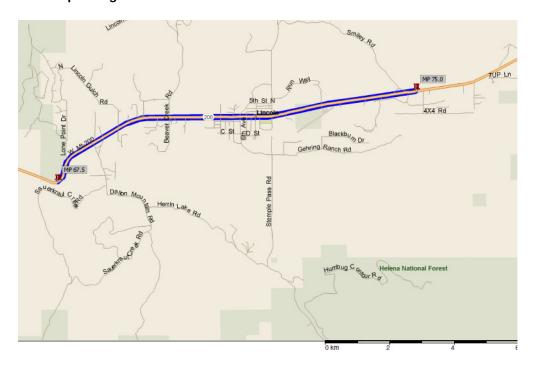

#### Stage Four - Map of Segment 33

Stage Four - Overall Satellite Image/Map of Segment 33