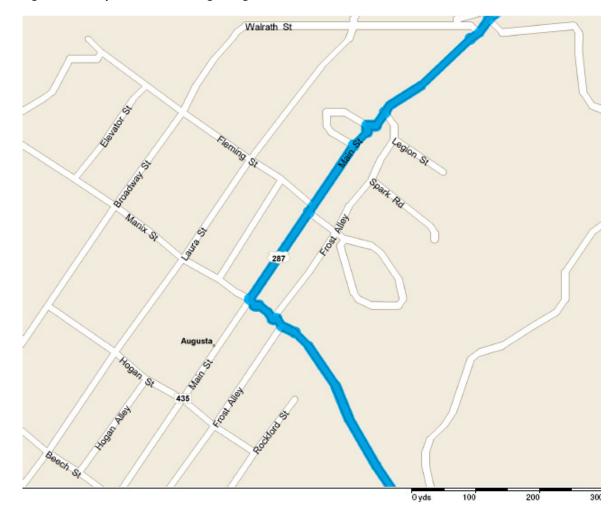

### **Stage Four - Map of Route Through Augusta**

Stage Four - Overall Satellite Image/Map of Route through Augusta