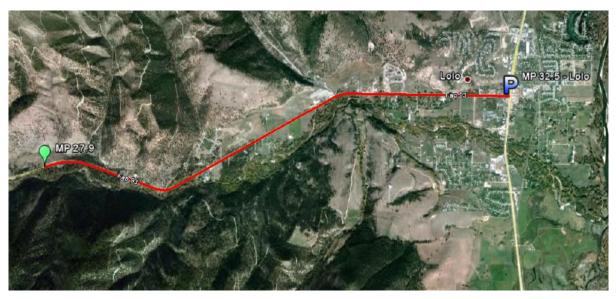

#### Overall Satellite Image

#### **Overall Map**

Stage One - Lolo Pass Hwy 12, MP 0.0 to Lolo Scale MP 32.5

Stage One - Segment 1

Stage One - Segment 2

#### Stage One - Segment 3

Stage One - Entering Lolo Scale