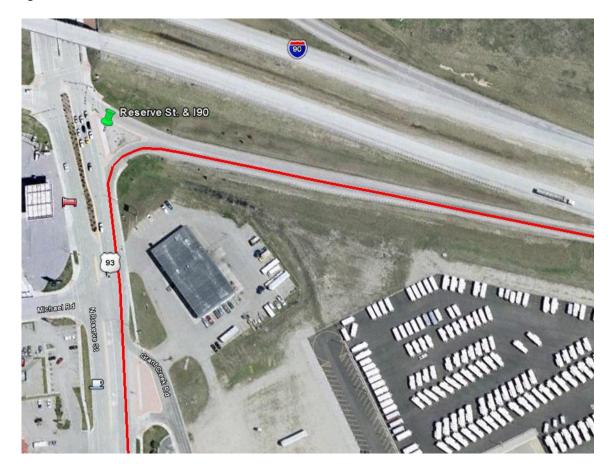

#### Stage Two - Map of Missoula

Stage Two – Route Turning onto Reserve Street

Stage Two - Route Around Coeur d'Alene/Butte Sign Board

Stage Two - Route onto I-90 from Reserve Street