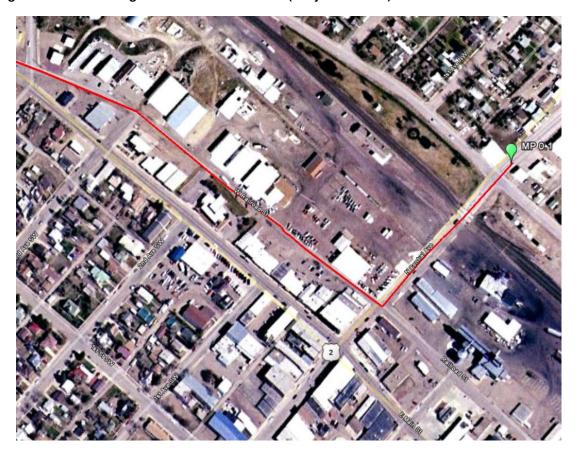

Stage Six - Satellite Image of Downtown Cut Bank (Chrysler Corner)

Stage Six - Map of Segment 39

Stage Six - Overall Satellite Image/Map of Segment 39

Stage Six - Map of Segment 40

Stage Six - Overall Satellite Image/Map of Segment 40