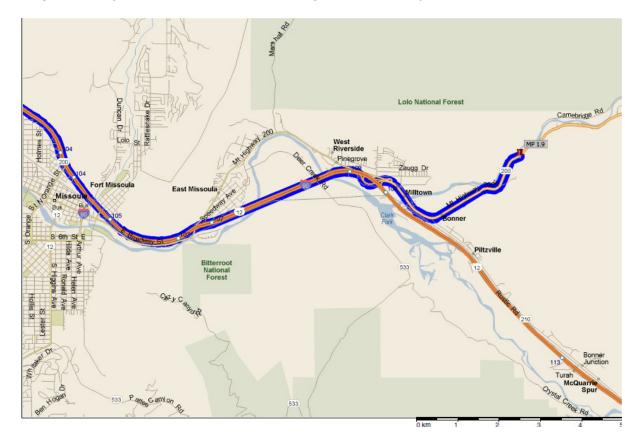

#### Stage Two – Overall Map – MP 83.4 Hwy 93 (Lolo, MT) to MP 1.9 Hwy 200(through Missoula)

Stage Two - Travel Path Leaving Lolo Scale