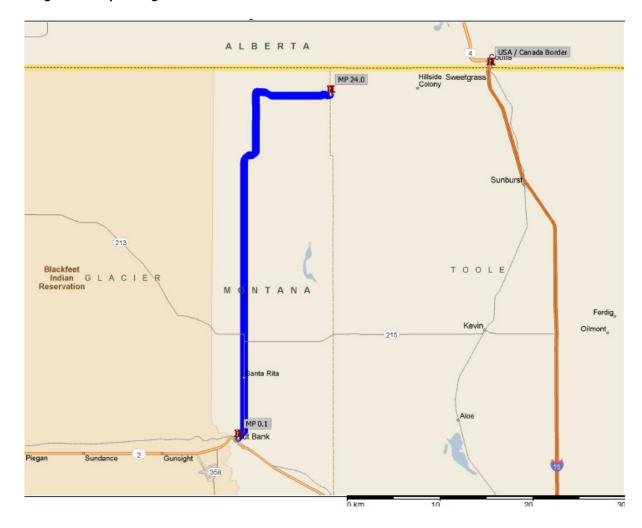

Stage Six - Satellite Image of Downtown Cut Bank (Chrysler Corner)

Stage Six - Map of Segment 39

Stage Six - Overall Satellite Image/Map of Segment 39

Stage Six - Map of Segment 40

Stage Six - Overall Satellite Image/Map of Segment 40

Stage Six - Satellite Image of Route Through Sweetgrass to Border Crossing