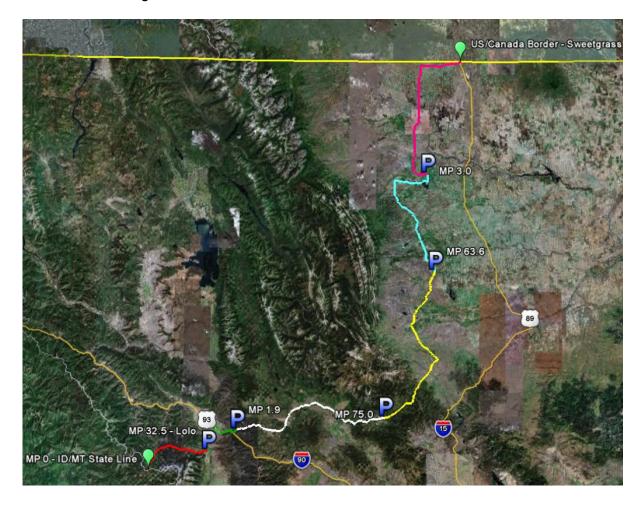

**APPENDIX 1 – Table of Contents – Transportation Drawing** 





#### **APPENDIX 1 – Table of Contents – Route Maps**

Appendix 1 is a collection of the route maps throughout the document and is intended as a quick reference for module transport routing through the state of Montana.

Legend: P Parking Location

Green Balloons Existing Turnouts
Pink Balloons New Turnouts

Blue Balloons Turnouts Require Modifications

Yellow Pins Rail Crossing
Red Pins Bridge Location

Note: Maps shown in order of travel.

1

#### Overall Satellite Image





#### **Overall Map**



Stage One - Lolo Pass Hwy 12, MP 0.0 to Lolo Scale MP 32.5





Stage One - Segment 1



Stage One - Segment 2



#### Stage One - Segment 3





Stage One - Entering Lolo Scale



#### Stage Two – Overall Map – MP 83.4 Hwy 93 (Lolo, MT) to MP 1.9 Hwy 200(through Missoula)



Stage Two - Travel Path Leaving Lolo Scale



#### Stage Two - Lolo to Missoula



#### Stage Two - Lolo to Missoula on US 93



#### Stage Two - Map of Missoula



Stage Two – Route Turning onto Reserve Street



Stage Two - Route Around Coeur d'Alene/Butte Sign Board



Stage Two - Route onto I-90 from Reserve Street



#### Stage Two - Map of Missoula to Bonner – (Parking at MP 1.9 on Hwy 200)



Stage Two - Route to Exit I-90 onto Hwy 200



Stage Two – Route to Parking Location at MP 1