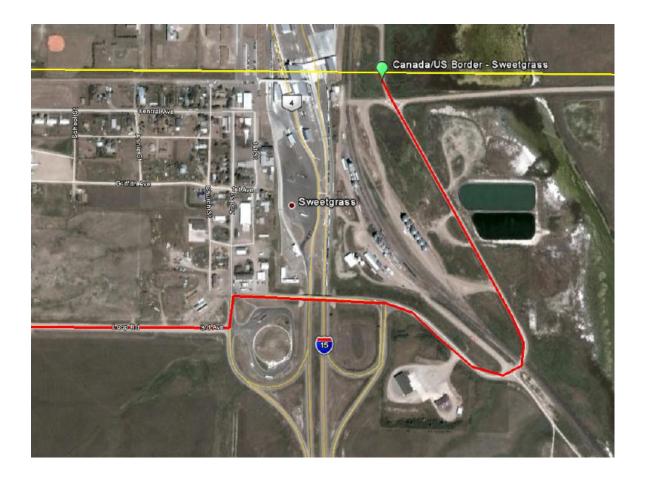

ilot cars to stop and direct traffic at each end of rest area





#### Stage Five - Map of Segment 36



Stage Five - Overall Satellite Image/Map of Segment 36



Stage Five - Satellite Image/Map of Route Through Valier



#### Map of Stage 6



#### Overall Satellite Image/Map of Stage 6



Stage Six - Map of Segment 37



Stage Six - Overall Satellite Image/map of Segment 37



Stage Six - Map of Segment 38



Stage Six - Overall Satellite Image/Map of Segment 38



Stage Six - Satellite Image of Downtown Cut Bank (Chrysler Corner)



Stage Six - Map of Segment 39



Stage Six - Overall Satellite Image/Map of Segment 39



Stage Six - Map of Segment 40



Stage Six - Overall Satellite Image/Map of Segment 40



Stage Six - Satellite Image of Route Through Sweetgrass to Border Crossing