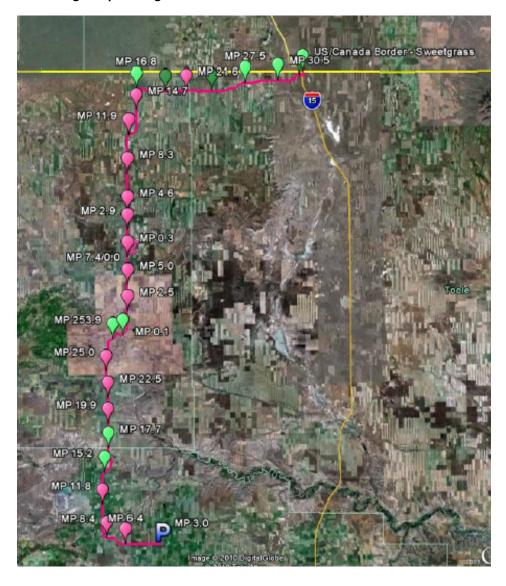

#### Overall Satellite Image/Map of Stage 6

Stage Six - Map of Segment 37

Stage Six - Overall Satellite Image/map of Segment 37

Stage Six - Map of Segment 38

Stage Six - Overall Satellite Image/Map of Segment 38