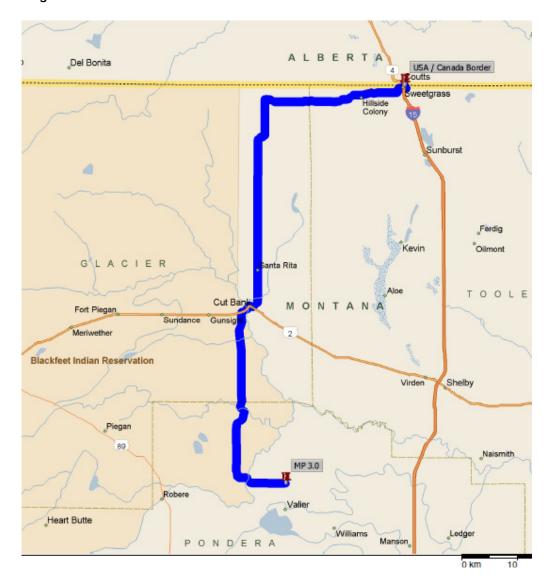

sta**



Stage Four - Overall Satellite Image/Map of Route through Augusta



#### Stage Four - Map of Segment 33



Stage Four - Overall Satellite Image/Map of Segment 33



#### **Overall Map of Stage Five**



#### Overall Satellite/Map of Stage Five





### Stage Five Map of Segment 34





Stage Five - Satellite Image/Map Through Choteau

#### Stage Five - Map of Segment 35



Stage Five - Overall Satellite Image/Map of Segment 35





Stage Four - Traffic Detour at MP 76.0 Hwy 89

= Traffic Detour = Load Path (parked at MP 76.0 for Detour)

Pilot cars to stop and direct traffic at each end of rest area





#### Stage Five - Map of Segment 36



Stage Five - Overall Satellite Image/Map of Segment 36



Stage Five - Satellite Image/Map of Route Through Valier



#### Map of Stage 6



#### Overall Satellite Image/Map of Stage 6



Stage Six - Map of Segment 37



Stage Six - Overall Satellite Image/map of Segment 37



Stage Six - Map of Segment 38



Stage Six - Overall Satellite Image/Map of Segment 38



Stage Six - Satellite Image of Downtown Cut Bank (Chrysler Corner)



Stage Six - Map of Segment 39



Stage Six - Overall Satellite Image/Map of Segment 39



Stage Six - Map of Segment 40



Stage Six - Overall Satellite Image/Map of Segment 40



Stage Six - Satellite Image of Route Through Sweetgrass to Border Crossing