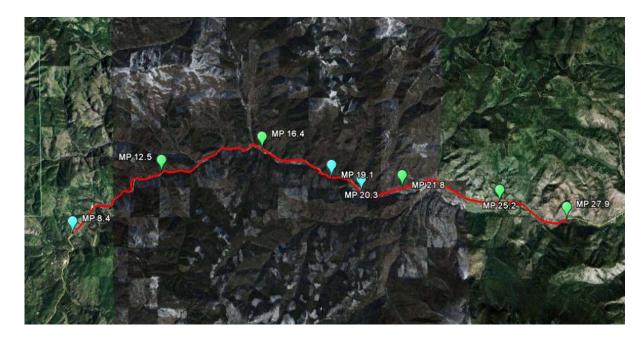

#### Overall Satellite Image

#### **Overall Map**

Stage One - Lolo Pass Hwy 12, MP 0.0 to Lolo Scale MP 32.5

Stage One - Segment 1

Stage One - Segment 2