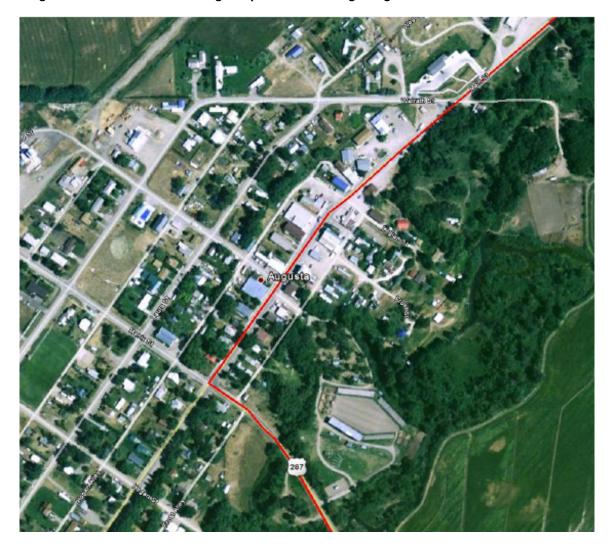

### **Stage Four - Map of Route Through Augusta**

Stage Four - Overall Satellite Image/Map of Route through Augusta