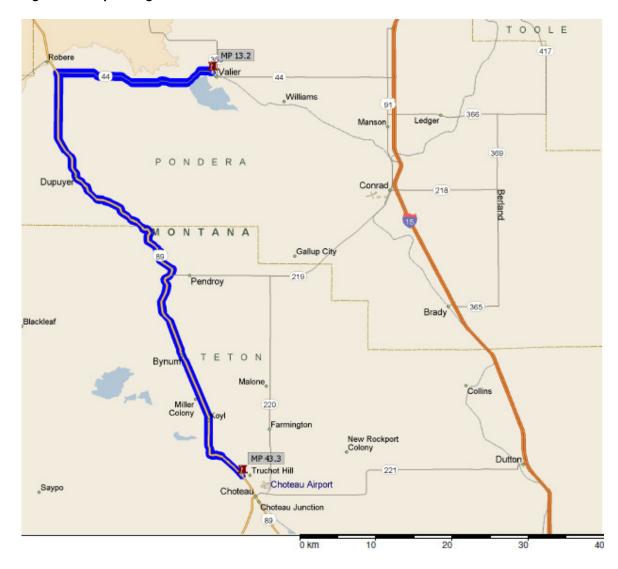

#### Stage Five - Map of Segment 35

Stage Five - Overall Satellite Image/Map of Segment 35

Stage Four - Traffic Detour at MP 76.0 Hwy 89

= Traffic Detour = Load Path (parked at MP 76.0 for Detour)

Pilot cars to stop and direct traffic at each end of rest area

#### Stage Five - Map of Segment 36

Stage Five - Overall Satellite Image/Map of Segment 36

Stage Five - Satellite Image/Map of Route Through Valier