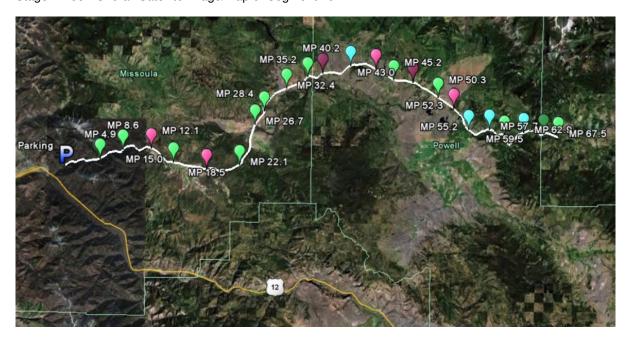

ing Lolo Scale



#### Stage Two – Overall Map – MP 83.4 Hwy 93 (Lolo, MT) to MP 1.9 Hwy 200(through Missoula)



Stage Two - Travel Path Leaving Lolo Scale



#### Stage Two - Lolo to Missoula



#### Stage Two - Lolo to Missoula on US 93



#### Stage Two - Map of Missoula



Stage Two – Route Turning onto Reserve Street



Stage Two - Route Around Coeur d'Alene/Butte Sign Board



Stage Two - Route onto I-90 from Reserve Street



#### Stage Two - Map of Missoula to Bonner – (Parking at MP 1.9 on Hwy 200)



Stage Two - Route to Exit I-90 onto Hwy 200



Stage Two – Route to Parking Location at MP 1.9 on Hwy 200



#### Stage Three - Overall Map



#### Stage Three - Overall Satellite Image/Map



#### Stage Three - Segment 26



Stage Three - Overall Satellite Image/Map of Segment 26



Stage Three - Map of Segment 27



Stage Three - Overall Satellite Image/Map Segment 27



#### **Overall Map of Stage Four**



#### Overall Satellite Image/Map of Stage Four



#### Stage Four - Map of Segment 28



Stage Four - Overall Satellite Image/Map Segment 28



#### Stage Four - Map of Segment 29



Stage Four - Overall Satellite Image/Map Segment 29



#### Stage Four - Map of Segment 30



Stage Four - Overall Satellite Image/Map Segment 30





#### Stage Four - Map of Segment 31



Stage Four - Overall Satellite Image/Map of Segment 31



Stage Four - Overall Satellite Image/Map at Junction of Hwy 200/287



#### **Stage Four - Map of Segment 32**



#### Overall Satellite Image/Map of Segment 32



### **Stage Four - Map of Route Through Augusta**



Stage Four - Overall