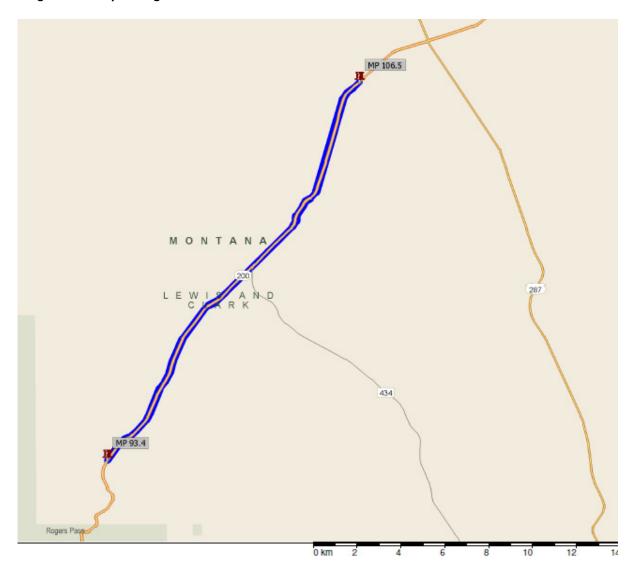

nto I-90 from Reserve Street



#### Stage Two - Map of Missoula to Bonner – (Parking at MP 1.9 on Hwy 200)



Stage Two - Route to Exit I-90 onto Hwy 200



Stage Two – Route to Parking Location at MP 1.9 on Hwy 200



#### Stage Three - Overall Map



#### Stage Three - Overall Satellite Image/Map



#### Stage Three - Segment 26



Stage Three - Overall Satellite Image/Map of Segment 26



Stage Three - Map of Segment 27



Stage Three - Overall Satellite Image/Map Segment 27



#### **Overall Map of Stage Four**



#### Overall Satellite Image/Map of Stage Four



#### Stage Four - Map of Segment 28



Stage Four - Overall Satellite Image/Map Segment 28



#### Stage Four - Map of Segment 29



Stage Four - Overall Satellite Image/Map Segment 29



#### Stage Four - Map of Segment 30



Stage Four - Overall Satellite Image/Map Segment 30





#### Stage Four - Map of Segment 31



Stage Four - Overall Satellite Image/Map of Segment 31



Stage Four - Overall Satellite Image/Map at Junction of Hwy 200/287



#### **Stage Four - Map of Segment 32**



#### Overall Satellite Image/Map of Segment 32



### **Stage Four - Map of Route Through Augusta**



Stage Four - Overall Satellite Image/Map of Route through Augusta



#### Stage Four - Map of Segment 33



Stage Four - Overall Satellite Image/Map of Segment 33



#### **Overall Map of Stage Five**



#### Overall Satellite/Map of Stage Five





### Stage Five Map of Segment 34





Stage Five - Satellite Image/Map Through Choteau

#### Stage Five - Map of Segment 35



Stage Five - Overall Satellite Image/Map of Segmen