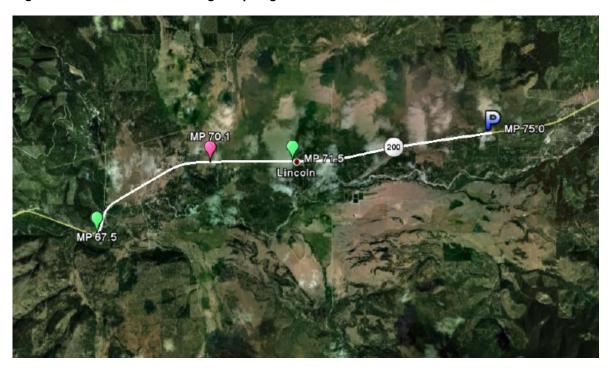

#### Stage Four - Map of Segment 33

Stage Four - Overall Satellite Image/Map of Segment 33