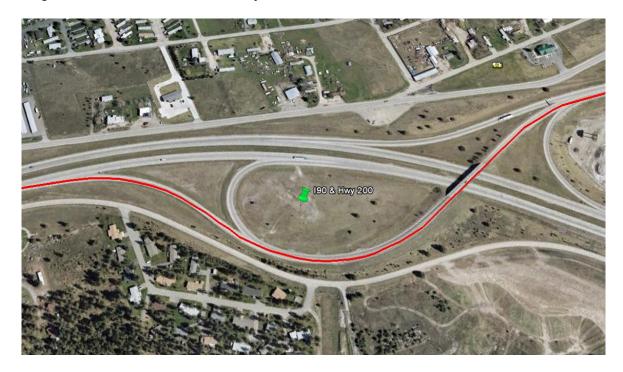

#### Stage Two - Map of Missoula to Bonner – (Parking at MP 1.9 on Hwy 200)

Stage Two - Route to Exit I-90 onto Hwy 200

Stage Two – Route to Parking Location at MP 1.9 on Hwy 200