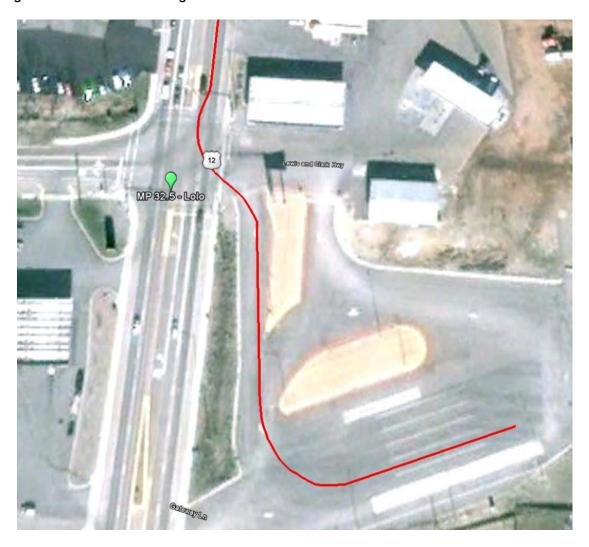

f Contents – Route Maps**

Appendix 1 is a collection of the route maps throughout the document and is intended as a quick reference for module transport routing through the state of Montana.

Legend: P Parking Location

Green Balloons Existing Turnouts
Pink Balloons New Turnouts

Blue Balloons Turnouts Require Modifications

Yellow Pins Rail Crossing
Red Pins Bridge Location

Note: Maps shown in order of travel.

1

#### Overall Satellite Image





#### **Overall Map**



Stage One - Lolo Pass Hwy 12, MP 0.0 to Lolo Scale MP 32.5





Stage One - Segment 1



Stage One - Segment 2



#### Stage One - Segment 3





Stage One - Entering Lolo Scale



#### Stage Two – Overall Map – MP 83.4 Hwy 93 (Lolo, MT) to MP 1.9 Hwy 200(through Missoula)



Stage Two - Travel Path Leaving Lolo Scale



#### Stage Two - Lolo to Missoula



#### Stage Two - Lolo to Missoula on US 93



#### Stage Two - Map of Missoula



Stage Two – Route Turning onto Reserve Street



Stage Two - Route Around Coeur d'Alene/Butte Sign Board



Stage Two - Route onto I-90 from Reserve Street



#### Stage Two - Map of Missoula to Bonner – (Parking at MP 1.9 on Hwy 200)



Stage Two - Route to Exit I-90 onto Hwy 200



Stage Two – Route to Parking Location at MP 1.9 on Hwy 200



#### Stage Three - Overall Map



#### Stage Three - Overall Satellite Image/Map



#### Stage Three - Segment 26



Stage Three - Overall Satellite Image/Map of Segment 26



Stage Three - Map of Segment 27



Stage Three - Overall Satellite Image/Map Segment 27



#### **Overall Map of Stage Four**



#### Overall Satellite Imag