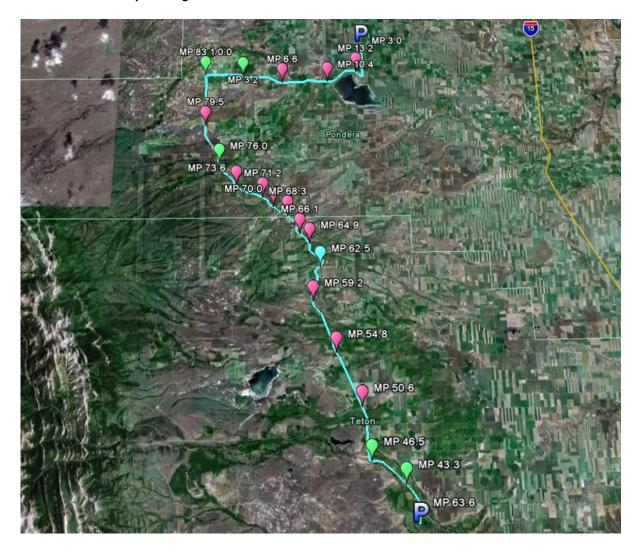

#### Overall Satellite/Map of Stage Five

### Stage Five Map of Segment 34

Stage Five - Satellite Image/Map Through Choteau