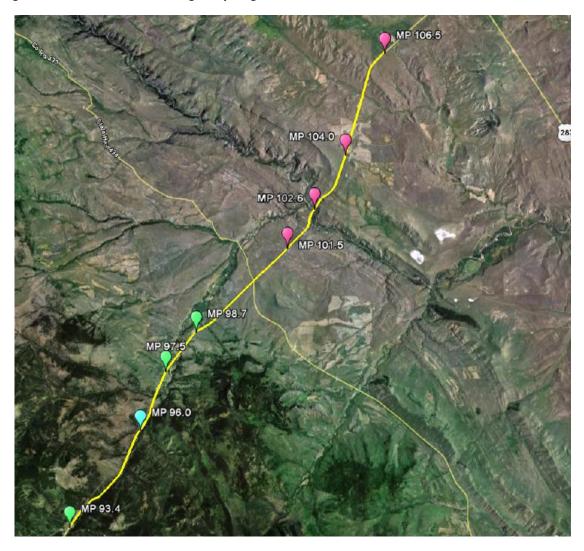

Missoula to Bonner – (Parking at MP 1.9 on Hwy 200)



Stage Two - Route to Exit I-90 onto Hwy 200



Stage Two – Route to Parking Location at MP 1.9 on Hwy 200



#### Stage Three - Overall Map



#### Stage Three - Overall Satellite Image/Map



#### Stage Three - Segment 26



Stage Three - Overall Satellite Image/Map of Segment 26



Stage Three - Map of Segment 27



Stage Three - Overall Satellite Image/Map Segment 27



#### **Overall Map of Stage Four**



#### Overall Satellite Image/Map of Stage Four



#### Stage Four - Map of Segment 28



Stage Four - Overall Satellite Image/Map Segment 28



#### Stage Four - Map of Segment 29



Stage Four - Overall Satellite Image/Map Segment 29



#### Stage Four - Map of Segment 30



Stage Four - Overall Satellite Image/Map Segment 30





#### Stage Four - Map of Segment 31



Stage Four - Overall Satellite Image/Map of Segment 31



Stage Four - Overall Satellite Image/Map at Junction of Hwy 200/287



#### **Stage Four - Map of Segment 32**



#### Overall Satellite Image/Map of Segment 32



### **Stage Four - Map of Route Through Augusta**



Stage Four - Overall Satellite Image/Map of Route through Augusta



#### Stage Four - Map of Segment 33



Stage Four - Overall Satellite Image/Map of Segment 33



#### **Overall Map of Stage Five**



#### Overall Satellite/Map of Stage Five





### Stage Five Map of Segment 34





Stage Five - Satellite Image/Map Through Choteau

#### Stage Five - Map of Segment 35



Stage Five - Overall Satellite Image/Map of Segment 35





Stage Four - Traffic Detour at MP 76.0 Hwy 89