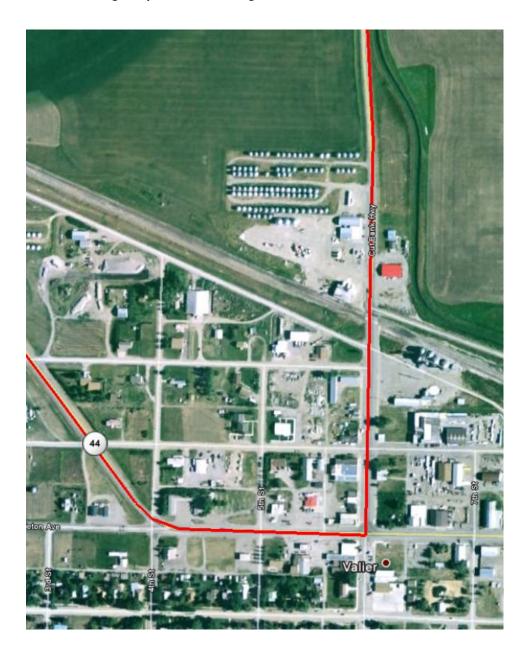

#### Stage Five - Map of Segment 36

Stage Five - Overall Satellite Image/Map of Segment 36

Stage Five - Satellite Image/Map of Route Through Valier