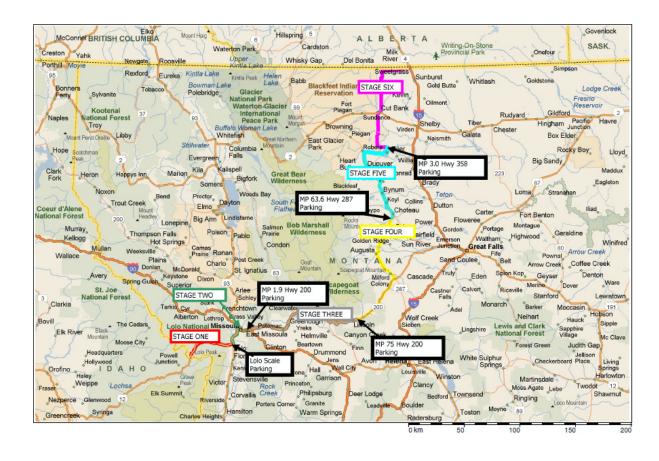

#### Overall Satellite Image

#### **Overall Map**

Stage One - Lolo Pass Hwy 12, MP 0.0 to Lolo Scale MP 32.5

Stage One - Segment 1

Stage One - Segment 2