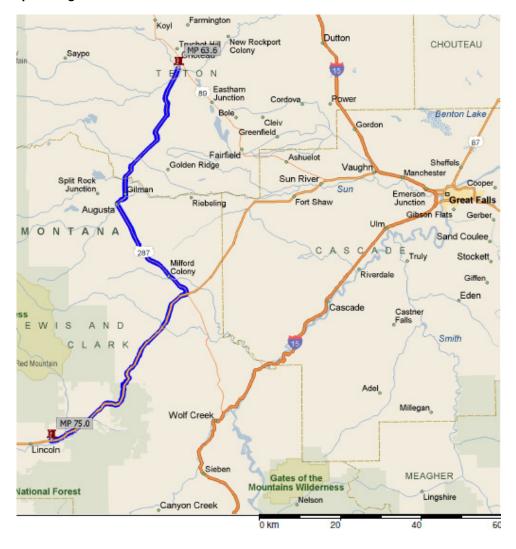

### **Stage Four - Map of Route Through Augusta**

Stage Four - Overall Satellite Image/Map of Route through Augusta