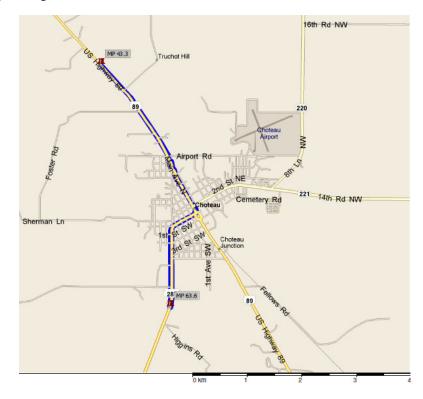

### Stage Five Map of Segment 34

Stage Five - Satellite Image/Map Through Choteau