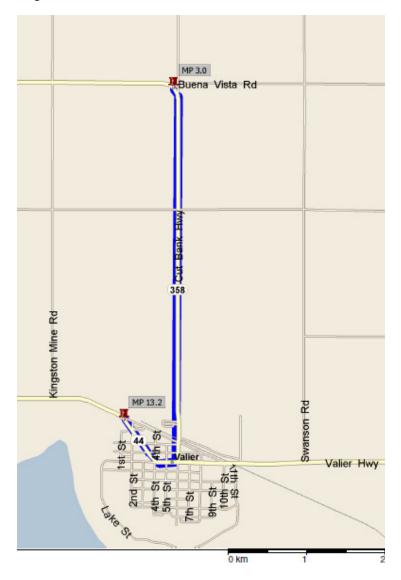

#### Stage Five - Map of Segment 36

Stage Five - Overall Satellite Image/Map of Segment 36

Stage Five - Satellite Image/Map of Route Through Valier