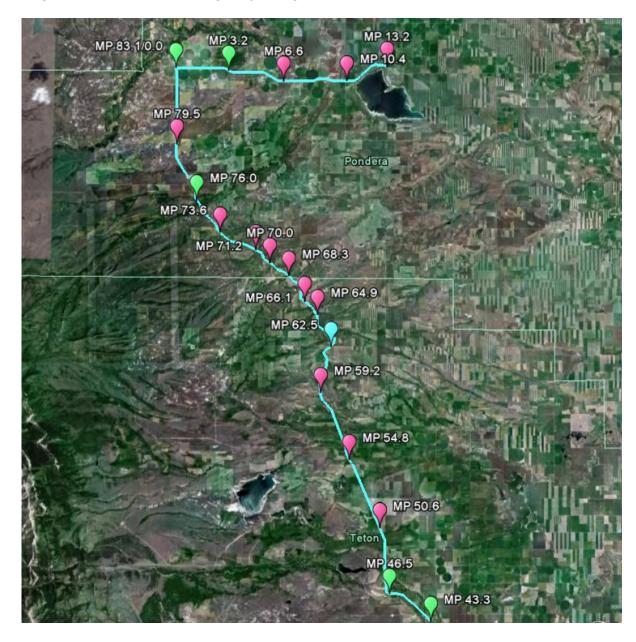

#### Stage Five - Map of Segment 35

Stage Five - Overall Satellite Image/Map of Segment 35

Stage Four - Traffic Detour at MP 76.0 Hwy 89

= Traffic Detour = Load Path (parked at MP 76.0 for Detour)

Pilot cars to stop and direct traffic at each end of rest area

#### Stage Five - Map of Segment 36

Stage Five - Overall Satellite Image/Map of Segment 36

Stage Five - Satellite Image/Map of Route Through Valier