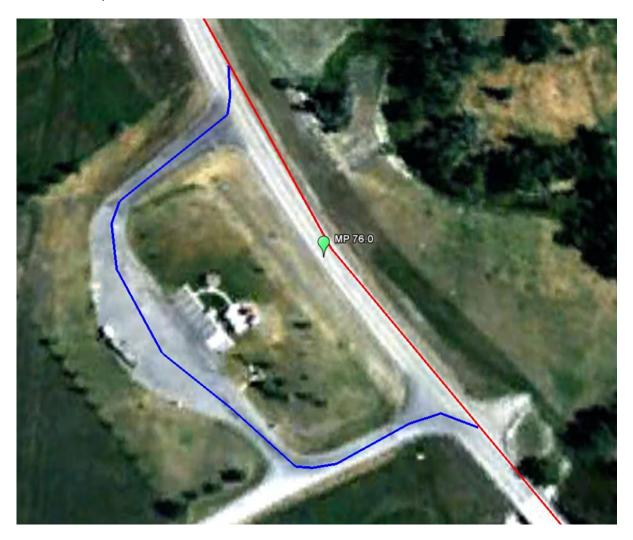

#### Stage Five - Map of Segment 35

Stage Five - Overall Satellite Image/Map of Segment 35

Stage Four - Traffic Detour at MP 76.0 Hwy 89

= Traffic Detour = Load Path (parked at MP 76.0 for Detour)

Pilot cars to stop and direct traffic at each end of rest area