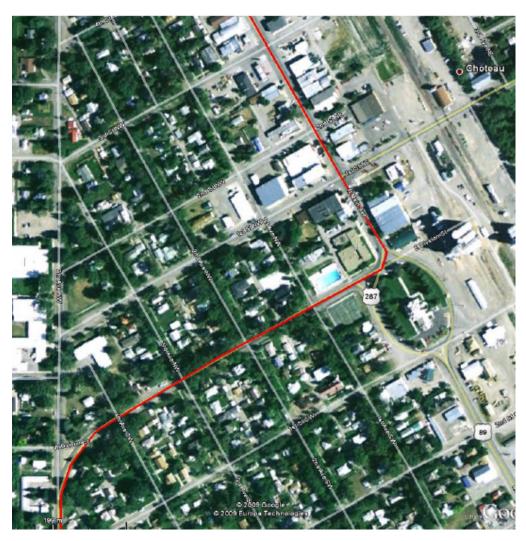

### Stage Five Map of Segment 34

Stage Five - Satellite Image/Map Through Choteau