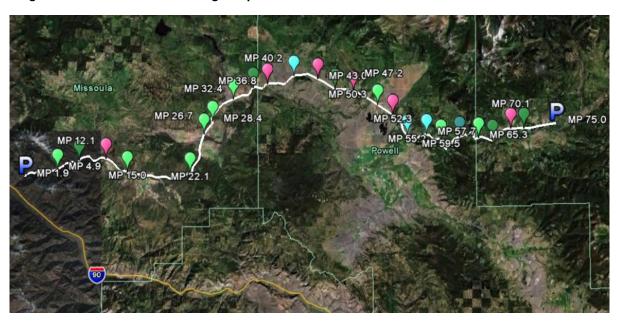

ne - Segment 1



Stage One - Segment 2



#### Stage One - Segment 3





Stage One - Entering Lolo Scale



#### Stage Two – Overall Map – MP 83.4 Hwy 93 (Lolo, MT) to MP 1.9 Hwy 200(through Missoula)



Stage Two - Travel Path Leaving Lolo Scale



#### Stage Two - Lolo to Missoula



#### Stage Two - Lolo to Missoula on US 93



#### Stage Two - Map of Missoula



Stage Two – Route Turning onto Reserve Street



Stage Two - Route Around Coeur d'Alene/Butte Sign Board



Stage Two - Route onto I-90 from Reserve Street



#### Stage Two - Map of Missoula to Bonner – (Parking at MP 1.9 on Hwy 200)



Stage Two - Route to Exit I-90 onto Hwy 200



Stage Two – Route to Parking Location at MP 1.9 on Hwy 200



#### Stage Three - Overall Map



#### Stage Three - Overall Satellite Image/Map



#### Stage Three - Segment 26



Stage Three - Overall Satellite Image/Map of Segment 26



Stage Three - Map of Segment 27



Stage Three - Overall Satellite Image/Map Segment 27



#### **Overall Map of Stage Four**



#### Overall Satellite Image/Map of Stage Four



#### Stage Four - Map of Segment 28



Stage Four - Overall Satellite Image/Map Segment 28



#### Stage Four - Map of Segment 29



Stage Four - Overall Satellite Image/Map Segment 29



#### Stage Four - Map of Segment 30



Stage Four - Overall Satellite Image/Map Segment 30





#### Stage Four - Map of Segment 31



Stage Four - Overall Satellite Image/Map of Segment 31



Stage Four - Overall Satellite Image/Map at Junction of Hwy 200/287



#### **Stage Four - Map of Segment 32**



#### Overall Satellite Image/Map