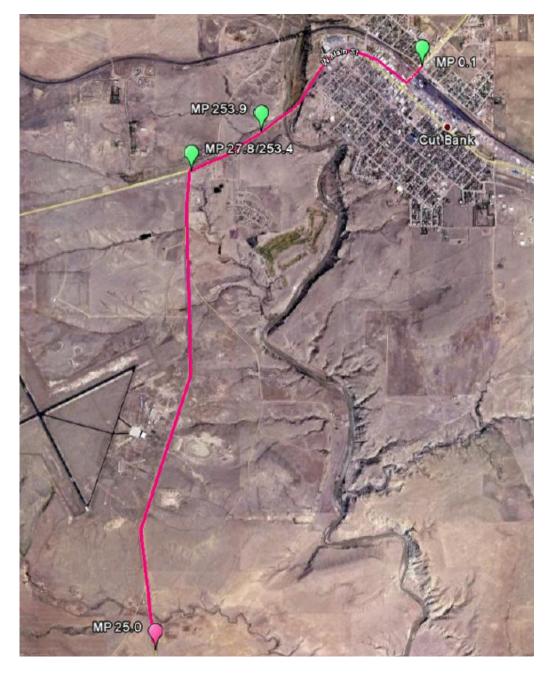

Stage Six - Satellite Image of Downtown Cut Bank (Chrysler Corner)

Stage Six - Map of Segment 39

Stage Six - Overall Satellite Image/Map of Segment 39

Stage Six - Map of Segment 40

Stage Six - Overall Satellite Image/Map of Segment 40