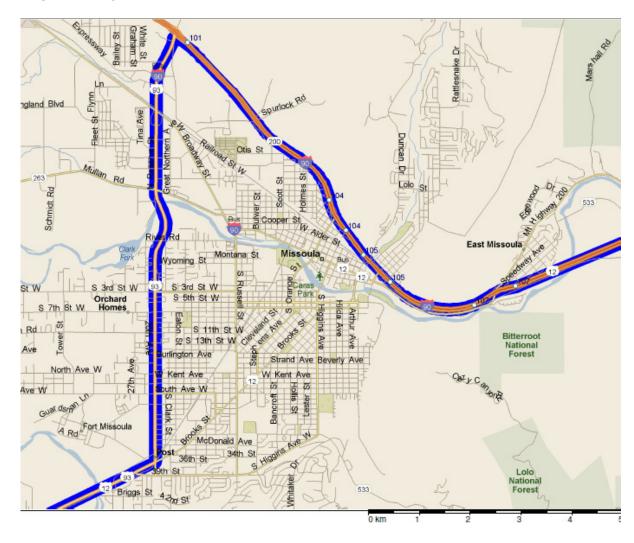

#### Stage Two - Map of Missoula

Stage Two – Route Turning onto Reserve Street

Stage Two - Route Around Coeur d'Alene/Butte Sign Board

Stage Two - Route onto I-90 from Reserve Street

#### Stage Two - Map of Missoula to Bonner – (Parking at MP 1.9 on Hwy 200)

Stage Two - Route to Exit I-90 onto Hwy 200

Stage Two – Route to Parking Location at MP 1.9 on Hwy 200