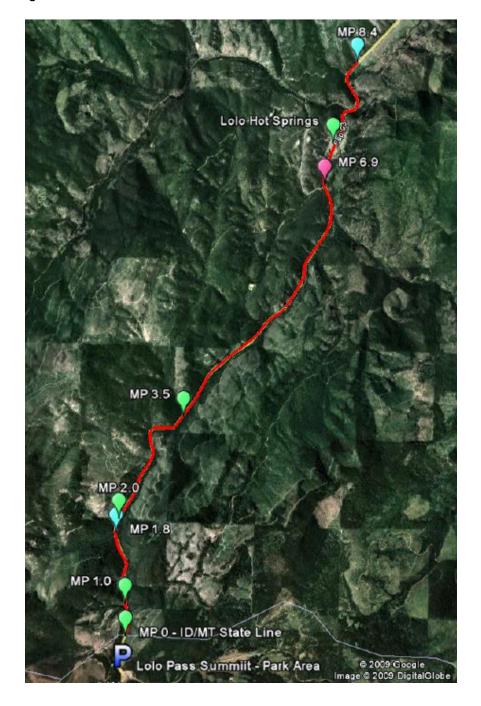

#### Overall Satellite Image

#### **Overall Map**

Stage One - Lolo Pass Hwy 12, MP 0.0 to Lolo Scale MP 32.5

Stage One - Segment 1

Stage One - Segment 2