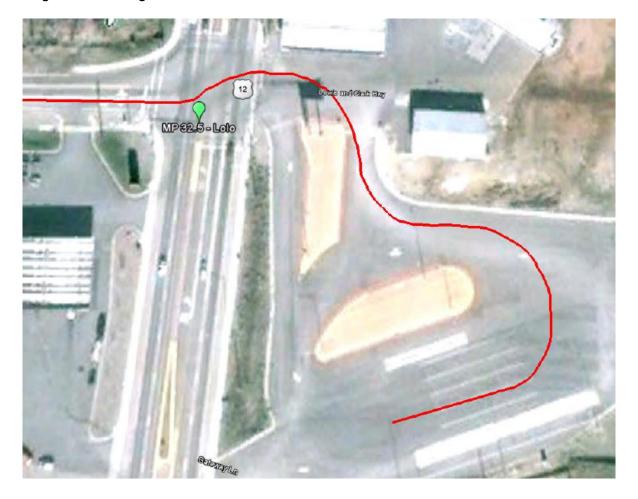

**APPENDIX 1 – Table of Contents – Transportation Drawing** 





#### **APPENDIX 1 – Table of Contents – Route Maps**

Appendix 1 is a collection of the route maps throughout the document and is intended as a quick reference for module transport routing through the state of Montana.

Legend: P Parking Location

Green Balloons Existing Turnouts
Pink Balloons New Turnouts

Blue Balloons Turnouts Require Modifications

Yellow Pins Rail Crossing
Red Pins Bridge Location

Note: Maps shown in order of travel.

1

#### Overall Satellite Image





#### **Overall Map**



Stage One - Lolo Pass Hwy 12, MP 0.0 to Lolo Scale MP 32.5





Stage One - Segment 1



Stage One - Segment 2



#### Stage One - Segment 3





Stage One - Entering Lolo Scale



#### Stage Two – Overall Map – MP 83.4 Hwy 93 (Lolo, MT) to MP 1.9 Hwy 200(through Missoula)



Stage Two - Travel Path Leaving Lolo Scale



#### Stage Two - Lolo to Missoula



#### Stage Two - Lolo to Missoula on US 93



#### Stage Two - Map of Missoula



Stage Two – Route Turning onto Reserve Street



Stage Two - Route Around Coeur d'Alene/Butte Sign Board



Stage Two - Route onto I-90 from Reserve Street



#### Stage Two - Map of Missoula to Bonner – (Parking at MP 1.9 on Hwy 200)



Stage Two - Route to Exit I-90 onto Hwy 200



Stage Two – Route to Parking Location at MP 1.9 on Hwy 200



#### Stage Three - Overall Map



#### Stage Three - Overall Satellite Image/Map



#### Stage Three - Segment 26



Stage Three - Overall Satellite Image/Map of Segment 26



Stage Three -