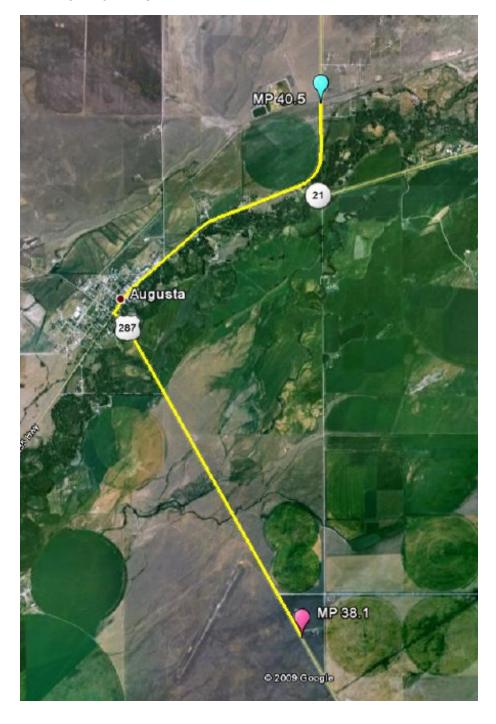

### **Stage Four - Map of Route Through Augusta**

Stage Four - Overall Satellite Image/Map of Route through Augusta