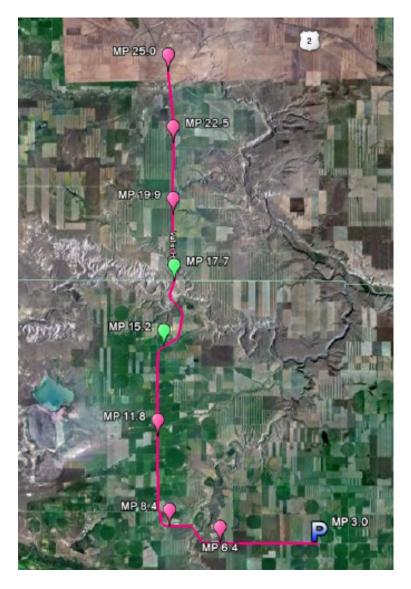

#### Overall Satellite Image/Map of Stage 6

Stage Six - Map of Segment 37

Stage Six - Overall Satellite Image/map of Segment 37

Stage Six - Map of Segment 38

Stage Six - Overall Satellite Image/Map of Segment 38