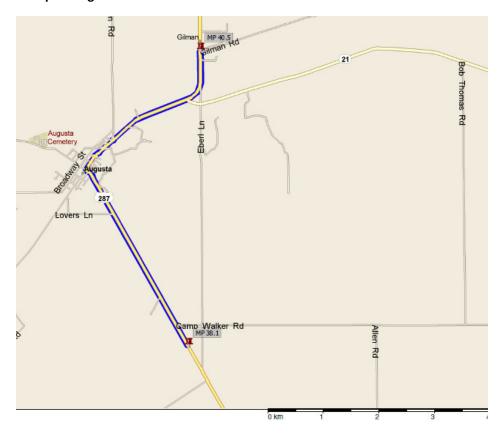

### **Stage Four - Map of Route Through Augusta**

Stage Four - Overall Satellite Image/Map of Route through Augusta