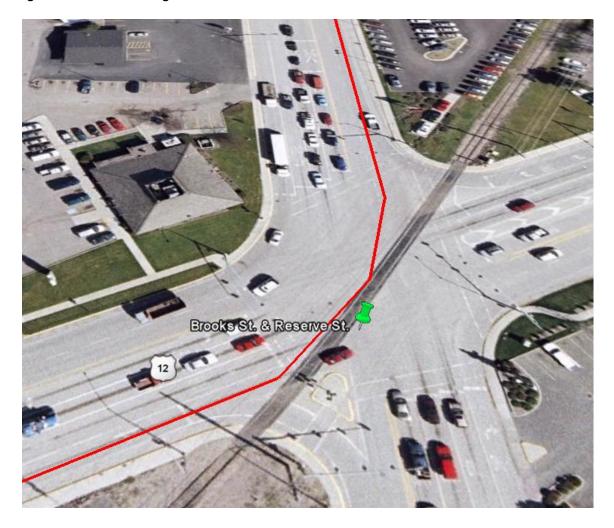

#### Stage Two - Map of Missoula

Stage Two – Route Turning onto Reserve Street

Stage Two - Route Around Coeur d'Alene/Butte Sign Board

Stage Two - Route onto I-90 from Reserve Street