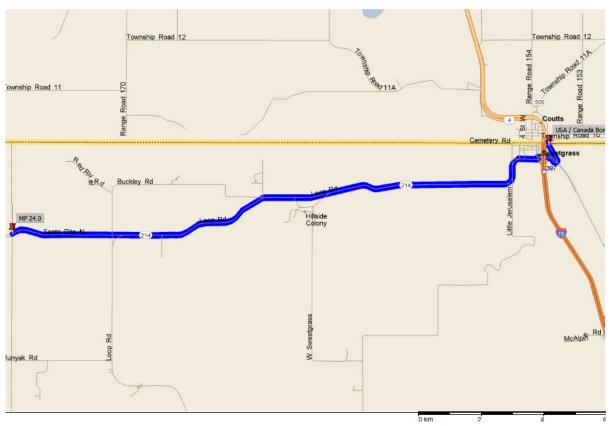

Stage Six - Satellite Image of Downtown Cut Bank (Chrysler Corner)

Stage Six - Map of Segment 39

Stage Six - Overall Satellite Image/Map of Segment 39

Stage Six - Map of Segment 40

Stage Six - Overall Satellite Image/Map of Segment 40

Stage Six - Satellite Image of Route Through Sweetgrass to Border Crossing