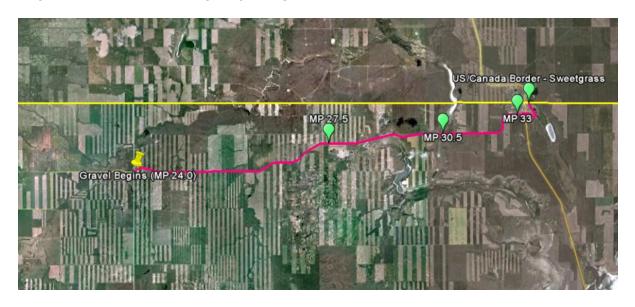

MP 76.0 Hwy 89

= Traffic Detour = Load Path (parked at MP 76.0 for Detour)

Pilot cars to stop and direct traffic at each end of rest area





#### Stage Five - Map of Segment 36



Stage Five - Overall Satellite Image/Map of Segment 36



Stage Five - Satellite Image/Map of Route Through Valier



#### Map of Stage 6



#### Overall Satellite Image/Map of Stage 6



Stage Six - Map of Segment 37



Stage Six - Overall Satellite Image/map of Segment 37



Stage Six - Map of Segment 38



Stage Six - Overall Satellite Image/Map of Segment 38



Stage Six - Satellite Image of Downtown Cut Bank (Chrysler Corner)



Stage Six - Map of Segment 39



Stage Six - Overall Satellite Image/Map of Segment 39



Stage Six - Map of Segment 40



Stage Six - Overall Satellite Image/Map of Segment 40



Stage Six - Satellite Image of Route Through Sweetgrass to Border Crossing