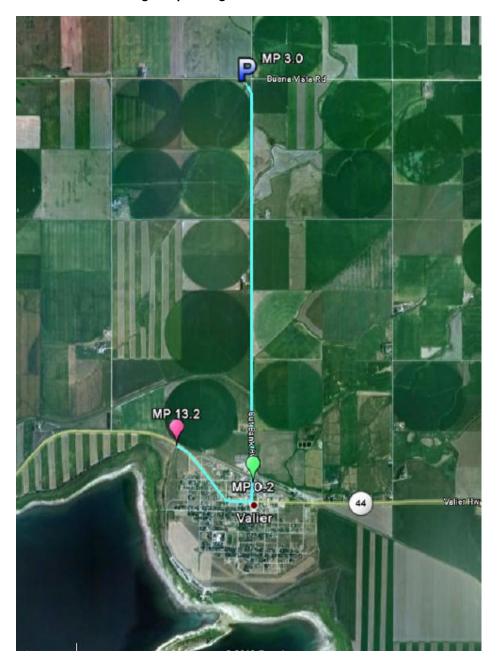

#### Stage Five - Map of Segment 36

Stage Five - Overall Satellite Image/Map of Segment 36

Stage Five - Satellite Image/Map of Route Through Valier