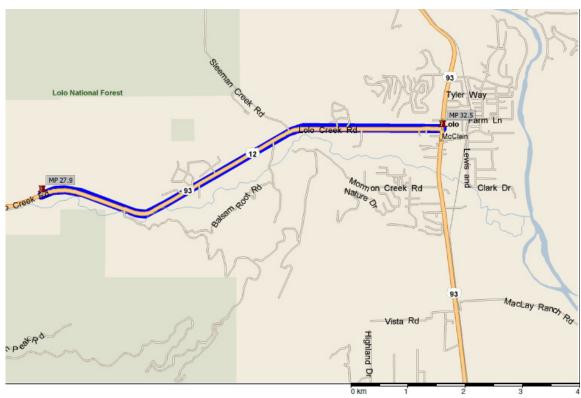

#### Stage One - Segment 3

Stage One - Entering Lolo Scale

#### Stage Two – Overall Map – MP 83.4 Hwy 93 (Lolo, MT) to MP 1.9 Hwy 200(through Missoula)

Stage Two - Travel Path Leaving Lolo Scale