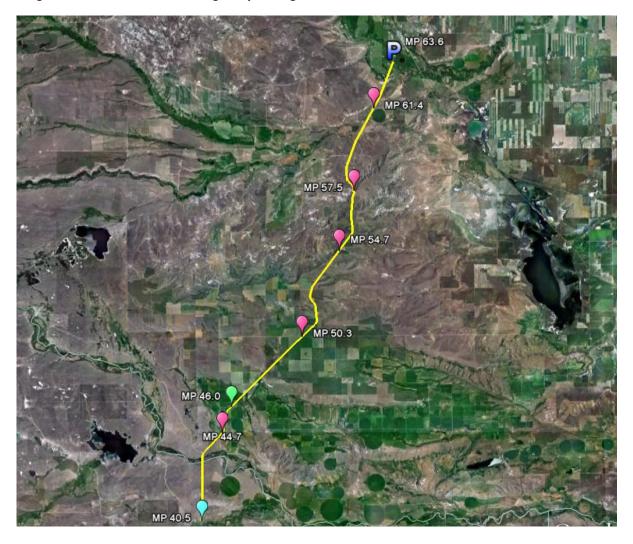

### Stage Five Map of Segment 34

Stage Five - Satellite Image/Map Through Choteau