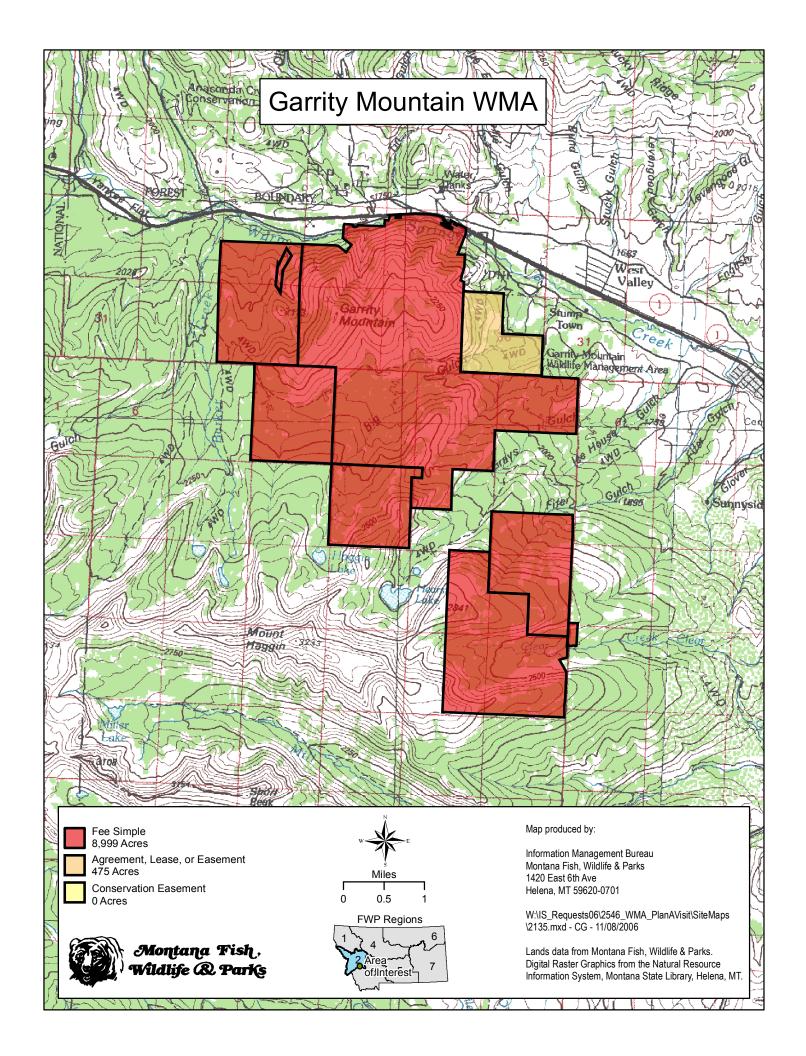

Kilometers Local Government State of Montana **US Forest Service** Major Roads Section Lines Map prepared by Geodata Services Inc. October 5th, 2010 Data Source: MT Natural Resource Information System (NRIS) Disclaimer: Information depicted on the map is for general planning purposes only and is not the official representation of ownership or other data.



## ANACONDA-DEER LODGE COUNTY GEORGETOWN LAKE PLANNING AREA 4 Kilometers Local Government State of Montana **US Forest Service** Major Roads **County Boundary** Section Lines Map prepared by Geodata Services Inc. October 5th, 2010 Data Source: MT Natural Resource information System (NRIS) Disclaimer: Information depicted on the map is for general planning purposes only and is not the official representation of ownership or other data.