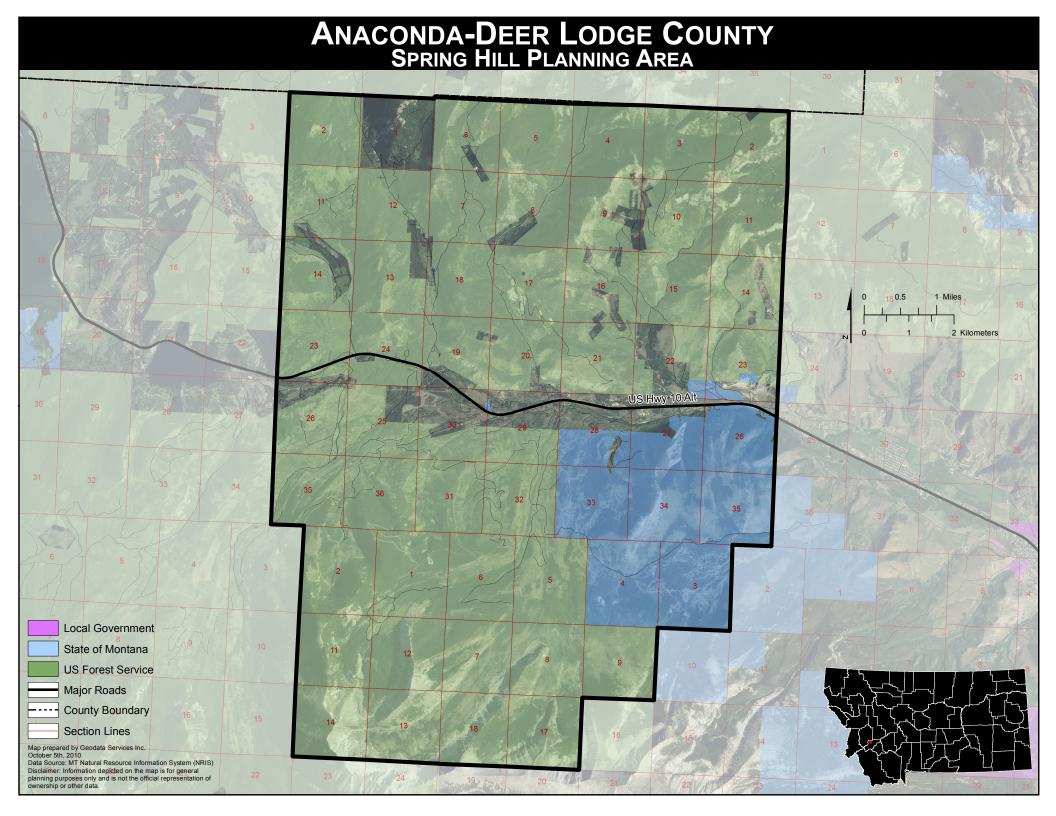

Appendix A:
Public Land Ownership Maps

## ANACONDA-DEER LODGE COUNTY WEST VALLEY PLANNING AREA 2 Kilometers Local Government State of Montana **US Forest Service** Major Roads Section Lines Map prepared by Geodata Services Inc. October 5th, 2010 Data Source: MT Natural Resource Information System (NRIS) Disclaimer: Information depicted on the map is for general planning purposes only and is not the official representation of ownership or other data.



## ANACONDA-DEER LODGE COUNTY GEORGETOWN LAKE PLANNING AREA 4 Kilometers Local Government State of Montana **US Forest Service** Major Roads **County Boundary** Section Lines Map prepared by Geodata Services Inc. October 5th, 2010 Data Source: MT Natural Resource information System (NRIS) Disclaimer: Information depicted on the map is for general planning purposes only and is not the official representation of ownership or other data.