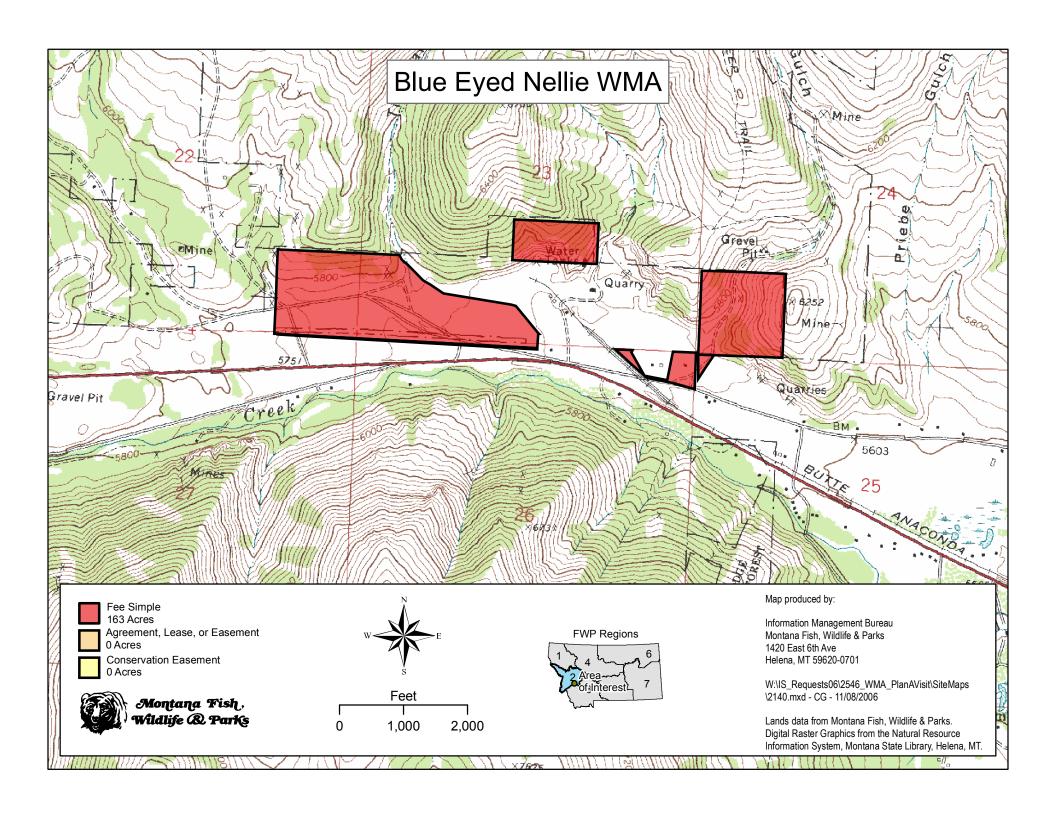

lometers Local Government State of Montana **US Forest Service** Major Roads Section Lines Map prepared by Geodata Services Inc. October 5th, 2010 Data Source: MT Natural Resource Information System (NRIS) Disclaimer: Information depicted on the map is for general planning purposes only and is not the official representation of ownership or other data.



## ANACONDA-DEER LODGE COUNTY GEORGETOWN LAKE PLANNING AREA 4 Kilometers Local Government State of Montana **US Forest Service** Major Roads **County Boundary** Section Lines Map prepared by Geodata Services Inc. October 5th, 2010 Data Source: MT Natural Resource information System (NRIS) Disclaimer: Information depicted on the map is for general planning purposes only and is not the official representation of ownership or other data.