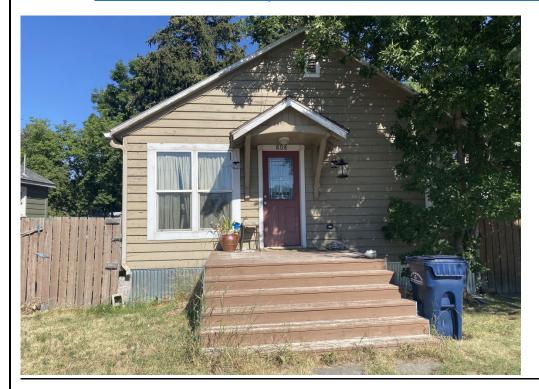

## MDT Property for Sale – 808 N. Rouse Ave, Bozeman, MT 59715

Tract 1, shown on Amended Plat C-23-A31, being situated in the SW1/4SE1/4 of Section 6, Township 2 South, Range 6 East, P.M., M., Gallatin County, Montana, as shown by the shaded area on the plat, consisting of 1 page attached hereto and made a part hereof, containing an area of 4,015 square feet, more or less.

It is expressly intended and agreed that these reservations, burdens, and restrictions shall run with the land and shall forever bind the Grantee, their successors, and assigns.

**Improvements:** A single-family home built in 1910 with 2 bedrooms and 1 bathrooms on the main floor and 2 bonus rooms in the basement level (main floor 735 sf., basement bonus rooms 600 sf., unfinished basement 135 sf.) and a 160-sf shed built in 2008.

**Appraised Value: \$375,000.00** 

MDT <u>cannot</u> accept any bid for less than 90% of the appraised value (\$337,500.00)

This property is being sold "AS IS – WHERE IS"

For complete information on bidding requirements, please review the Terms and Conditions document or call/email Melissa at (406)444-9429 or mamman@mt.gov.