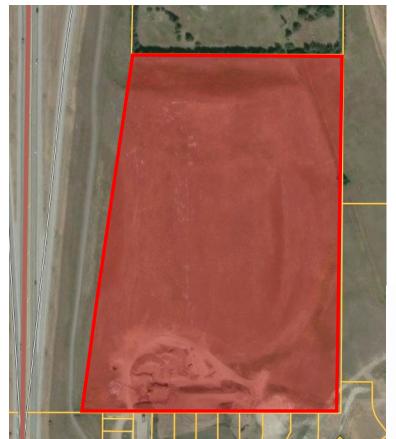

## MDT Property for Sale – South of Four Mile Dr., East of Kalispell Bypass

A tract of land in US Government Lot 4 in the SW1/4NW1/4 of Section 1, Township 28 North, Range 22 West, P.M.,M., Flathead County, Montana, as shown by the shaded area on the exhibit, consisting of 2 pages attached hereto and made a part hereof, containing an area of 21.26 acres, more or less.