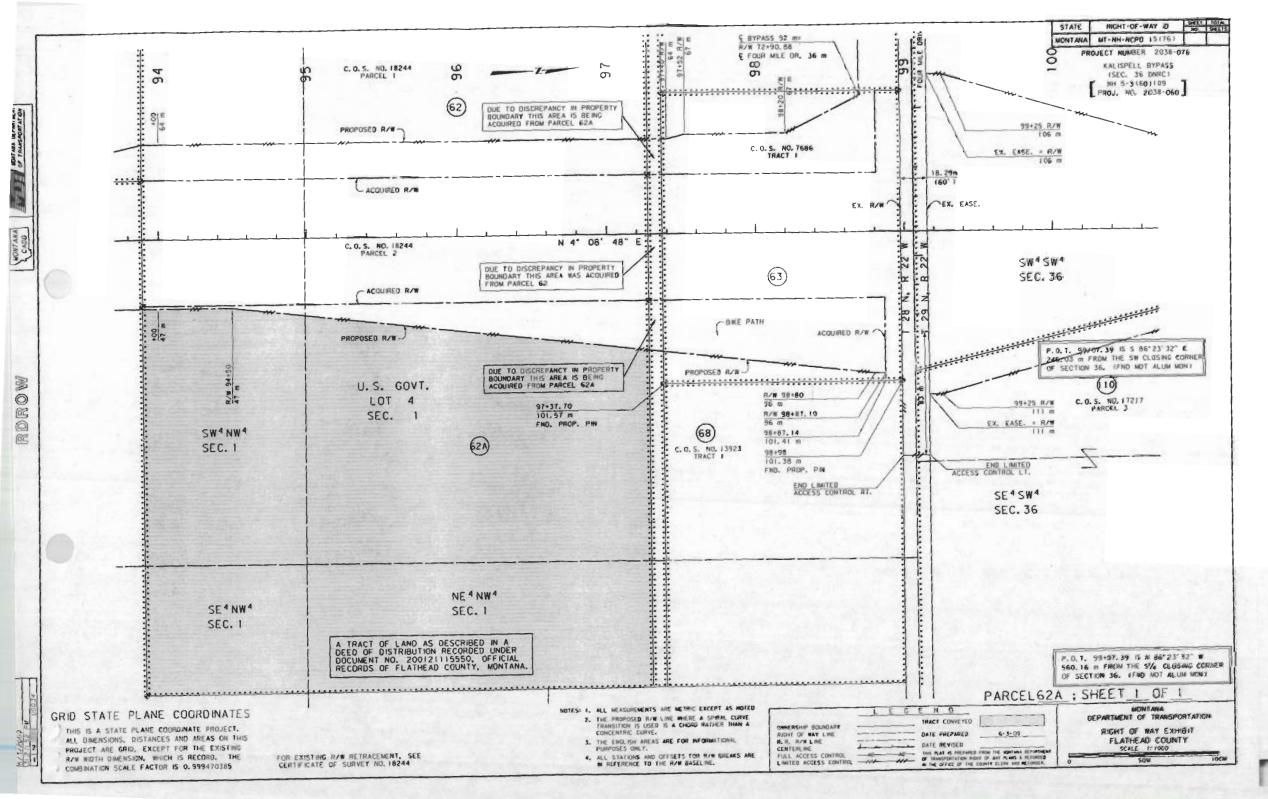

Parcel No. 62A on Montana Department of Transportation Project MT-NH-NCPD 15(76), as shown on the Right-of-Way plan for said project recorded in the office of the County Clerk and Recorder of Flathead County, Montana. Said parcel is also described as a tract of land in the NW1/4 of Section 1, Township 28 North, Range 22 West, P.M.,M., Flathead County, Montana, as shown by the shaded area on the plat, consisting of 1 sheet attached hereto and made a part hereof, containing an area of 8.393 ha (20.74 acres), more or less.

Parcel No. 62A on Montana Department of Transportation Project MT-NH-NCPD 15(76), as shown on the Right-of-Way plan for said project recorded in the office of the County Clerk and Recorder of Flathead County, Montana. Said parcel is also described as a tract of land in the NW¼ of Section 1, Township 28 North, Range 22 West, P.M.,M., Flathead County, Montana, as shown by the shaded area on the plat, consisting of 1 sheet attached hereto and made a part hereof, containing an area of 8.393 ha (20.74 acres), more or less.

Robert W. Berner 2831 W. Timber Drive Eagle, ID 83616

do(es) hereby remise, release, and forever quitclaim unto the Montana Department of Transportation, the following-described real property:

Parcel No. 62A on Montana Department of Transportation Project MT-NH-NCPD 15(76), as shown on the Right-of-Way plan for said project recorded in the office of the County Clerk and Recorder of Flathead County, Montana. Said parcel is also described as a tract of land in U.S. Government Lot 4 and the NE¼NW¼ of Section 1, Township 28 North, Range 22 West, P.M.,M., Flathead County, Montana, as shown by the shaded area on the plat, consisting of 1 sheet attached hereto and made a part hereof, containing an area of 0.210 ha (0.52 acre), more or less,

Margaret J. Sorenson 616 Kelley Road Columbia Falls, MT 59912

do(es) hereby remise, release, and forever quitclaim unto the Montana Department of Transportation, the following-described real property:

Parcel No. 62A on Montana Department of Transportation Project MT-NH-NCPD 15(76), as shown on the Right-of-Way plan for said project recorded in the office of the County Clerk and Recorder of Flathead County, Montana. Said parcel is also described as a tract of land in U.S. Government Lot 4 and the NE¼NW¼ of Section 1, Township 28 North, Range 22 West, P.M.,M., Flathead County, Montana, as shown by the shaded area on the plat, consisting of 1 sheet attached hereto and made a part hereof, containing an area of 0.210 ha (0.52 acre), more or less.