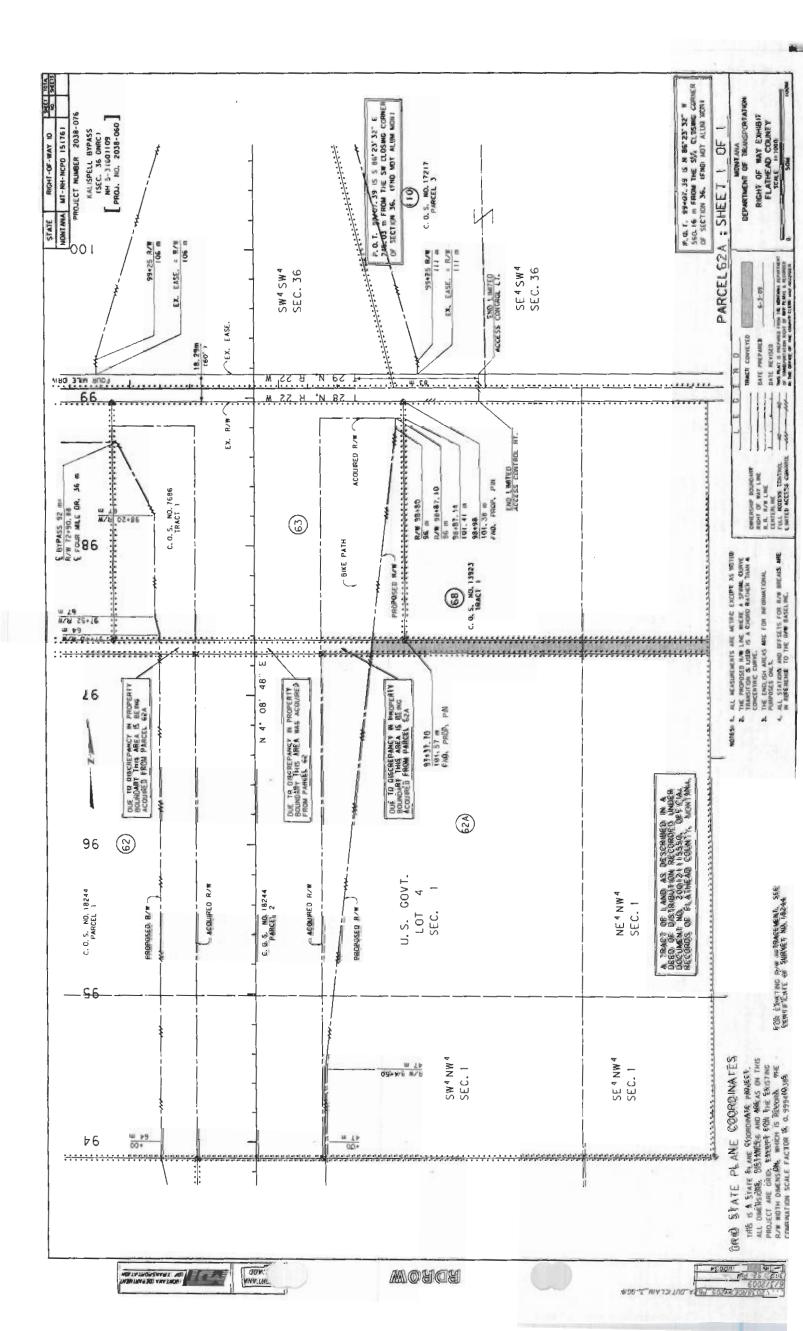

Parcel No. 62A on Montana Department of Transportation Project MT-NH-NCPD 15(76), as shown on the Right-of-Way plan for said project recorded in the office of the County Clerk and Recorder of Flathead County, Montana. Said parcel is also described as a tract of land in the NW1/4 of Section 1, Township 28 North, Range 22 West, P.M.,M., Flathead County, Montana, as shown by the shaded area on the plat, consisting of 1 sheet attached hereto and made a part hereof, containing an area of 8.393 ha (20.74 acres), more or less.

Parcel No. 62A on Montana Department of Transportation Project MT-NH-NCPD 15(76), as shown on the Right-of-Way plan for said project recorded in the office of the County Clerk and Recorder of Flathead County, Montana. Said parcel is also described as a tract of land in the NW¼ of Section 1, Township 28 North, Range 22 West, P.M.,M., Flathead County, Montana, as shown by the shaded area on the plat, consisting of 1 sheet attached hereto and made a part hereof, containing an area of 8.393 ha (20.74 acres), more or less.