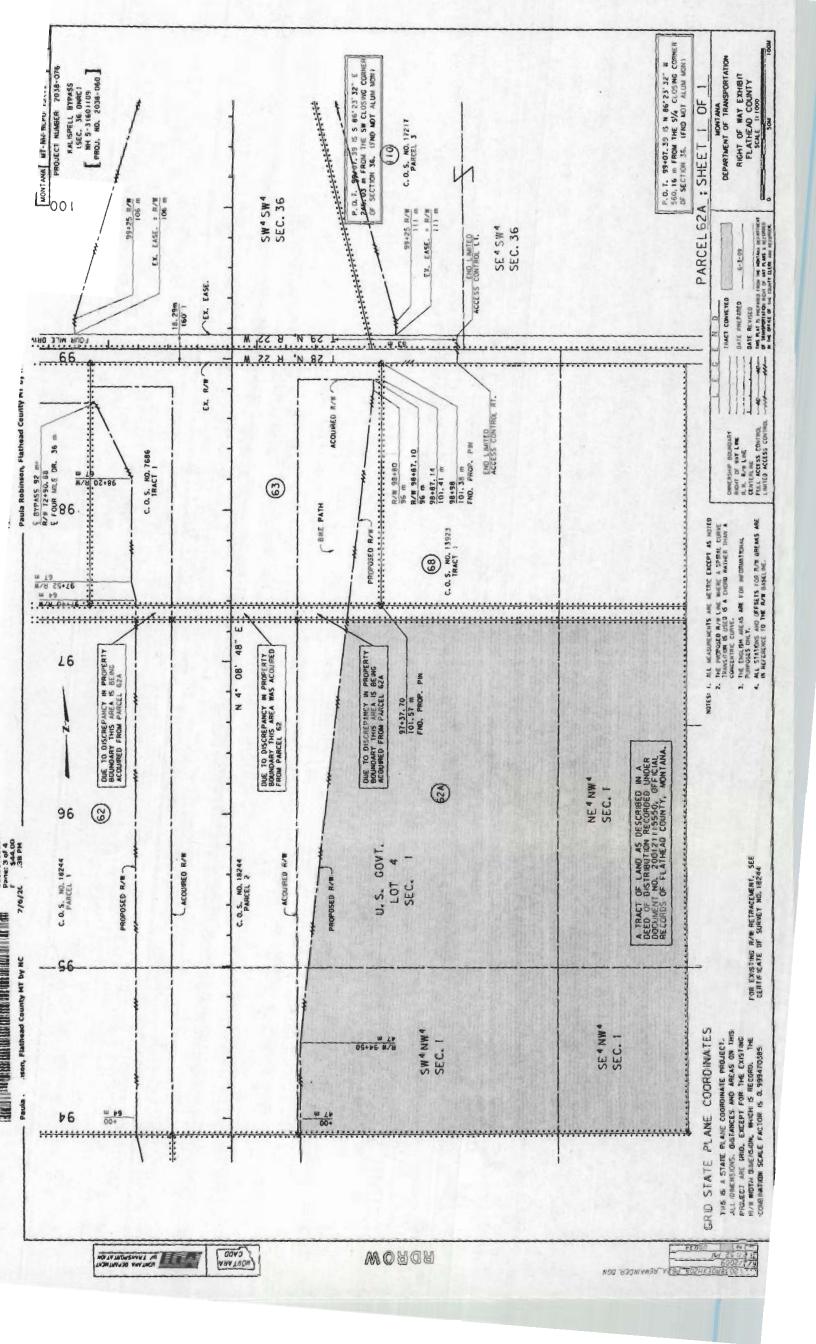

Parcel No. 62A on Montana Department of Transportation Project MT-NH-NCPD 15(76), as shown on the Right-of-Way plan for said project recorded in the office of the County Clerk and Recorder of Flathead County, Montana. Said parcel is also described as a tract of land in the NW1/4 of Section 1, Township 28 North, Range 22 West, P.M.,M., Flathead County, Montana, as shown by the shaded area on the plat, consisting of 1 sheet attached hereto and made a part hereof, containing an area of 8.393 ha (20.74 acres), more or less.

Parcel No. 62A on Montana Department of Transportation Project MT-NH-NCPD 15(76), as shown on the Right-of-Way plan for said project recorded in the office of the County Clerk and Recorder of Flathead County, Montana. Said parcel is also described as a tract of land in the NW¼ of Section 1, Township 28 North, Range 22 West, P.M.,M., Flathead County, Montana, as shown by the shaded area on the plat, consisting of 1 sheet attached hereto and made a part hereof, containing an area of 8.393 ha (20.74 acres), more or less.

Robert W. Berner 2831 W. Timber Drive Eagle, ID 83616

do(es) hereby remise, release, and forever quitclaim unto the Montana Department of Transportation, the following-described real property:

Parcel No. 62A on Montana Department of Transportation Project MT-NH-NCPD 15(76), as shown on the Right-of-Way plan for said project recorded in the office of the County Clerk and Recorder of Flathead County, Montana. Said parcel is also described as a tract of land in U.S. Government Lot 4 and the NE¼NW¼ of Section 1, Township 28 North, Range 22 West, P.M.,M., Flathead County, Montana, as shown by the shaded area on the plat, consisting of 1 sheet attached hereto and made a part hereof, containing an area of 0.210 ha (0.52 acre), more or less,

Margaret J. Sorenson 616 Kelley Road Columbia Falls, MT 59912

do(es) hereby remise, release, and forever quitclaim unto the Montana Department of Transportation, the following-described real property:

Parcel No. 62A on Montana Department of Transportation Project MT-NH-NCPD 15(76), as shown on the Right-of-Way plan for said project recorded in the office of the County Clerk and Recorder of Flathead County, Montana. Said parcel is also described as a tract of land in U.S. Government Lot 4 and the NE¼NW¼ of Section 1, Township 28 North, Range 22 West, P.M.,M., Flathead County, Montana, as shown by the shaded area on the plat, consisting of 1 sheet attached hereto and made a part hereof, containing an area of 0.210 ha (0.52 acre), more or less.