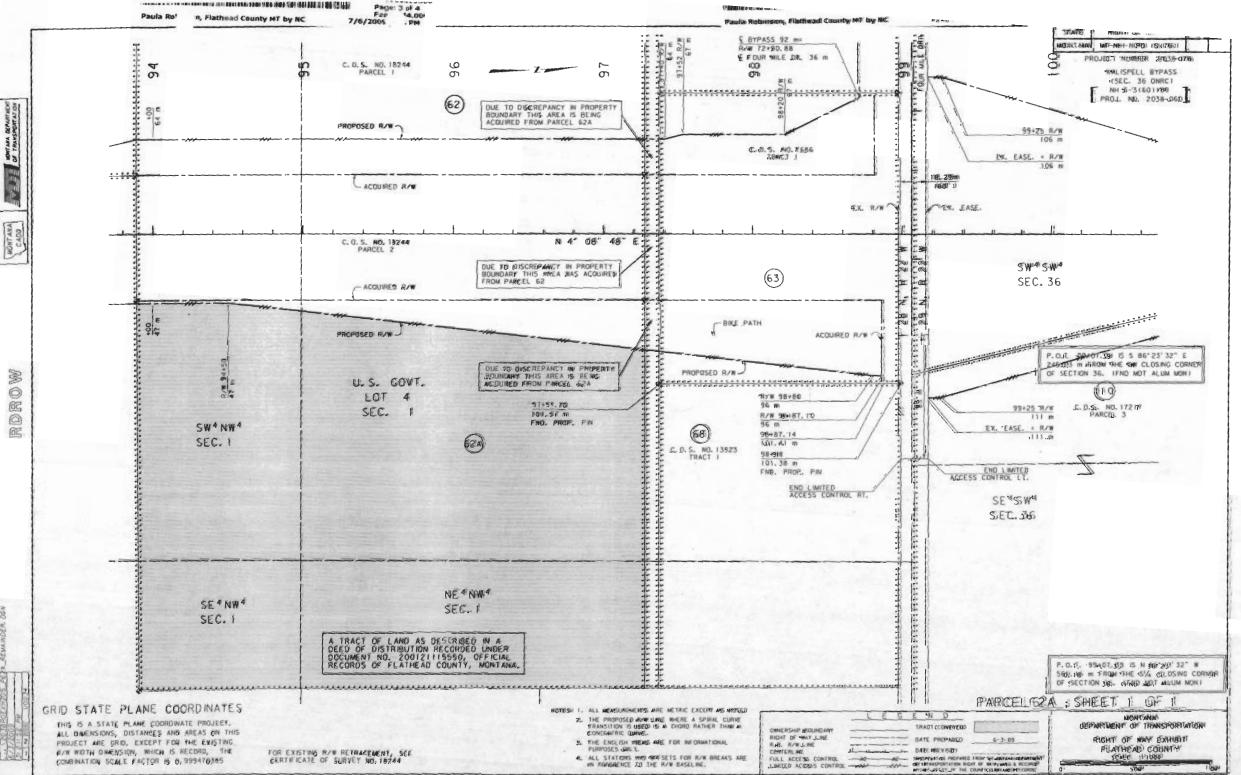

Parcel No. 62A on Montana Department of Transportation Project MT-NH-NCPD 15(76), as shown on the Right-of-Way plan for said project recorded in the office of the County Clerk and Recorder of Flathead County, Montana. Said parcel is also described as a tract of land in the NW1/4 of Section 1, Township 28 North, Range 22 West, P.M.,M., Flathead County, Montana, as shown by the shaded area on the plat, consisting of 1 sheet attached hereto and made a part hereof, containing an area of 8.393 ha (20.74 acres), more or less.

Parcel No. 62A on Montana Department of Transportation Project MT-NH-NCPD 15(76), as shown on the Right-of-Way plan for said project recorded in the office of the County Clerk and Recorder of Flathead County, Montana. Said parcel is also described as a tract of land in the NW¼ of Section 1, Township 28 North, Range 22 West, P.M.,M., Flathead County, Montana, as shown by the shaded area on the plat, consisting of 1 sheet attached hereto and made a part hereof, containing an area of 8.393 ha (20.74 acres), more or less.

Robert W. Berner 2831 W. Timber Drive Eagle, ID 83616

do(es) hereby remise, release, and forever quitclaim unto the Montana Department of Transportation, the following-described real property:

Parcel No. 62A on Montana Department of Transportation Project MT-NH-NCPD 15(76), as shown on the Right-of-Way plan for said project recorded in the office of the County Clerk and Recorder of Flathead County, Montana. Said parcel is also described as a tract of land in U.S. Government Lot 4 and the NE¼NW¼ of Section 1, Township 28 North, Range 22 West, P.M.,M., Flathead County, Montana, as shown by the shaded area on the plat, consisting of 1 sheet attached hereto and made a part hereof, containing an area of 0.210 ha (0.52 acre), more or less,

Margaret J. Sorenson 616 Kelley Road Columbia Falls, MT 59912

do(es) hereby remise, release, and forever quitclaim unto the Montana Department of Transportation, the following-described real property:

Parcel No. 62A on Montana Department of Transportation Project MT-NH-NCPD 15(76), as shown on the Right-of-Way plan for said project recorded in the office of the County Clerk and Recorder of Flathead County, Montana. Said parcel is also described as a tract of land in U.S. Government Lot 4 and the NE¼NW¼ of Section 1, Township 28 North, Range 22 West, P.M.,M., Flathead County, Montana, as shown by the shaded area on the plat, consisting of 1 sheet attached hereto and made a part hereof, containing an area of 0.210 ha (0.52 acre), more or less.