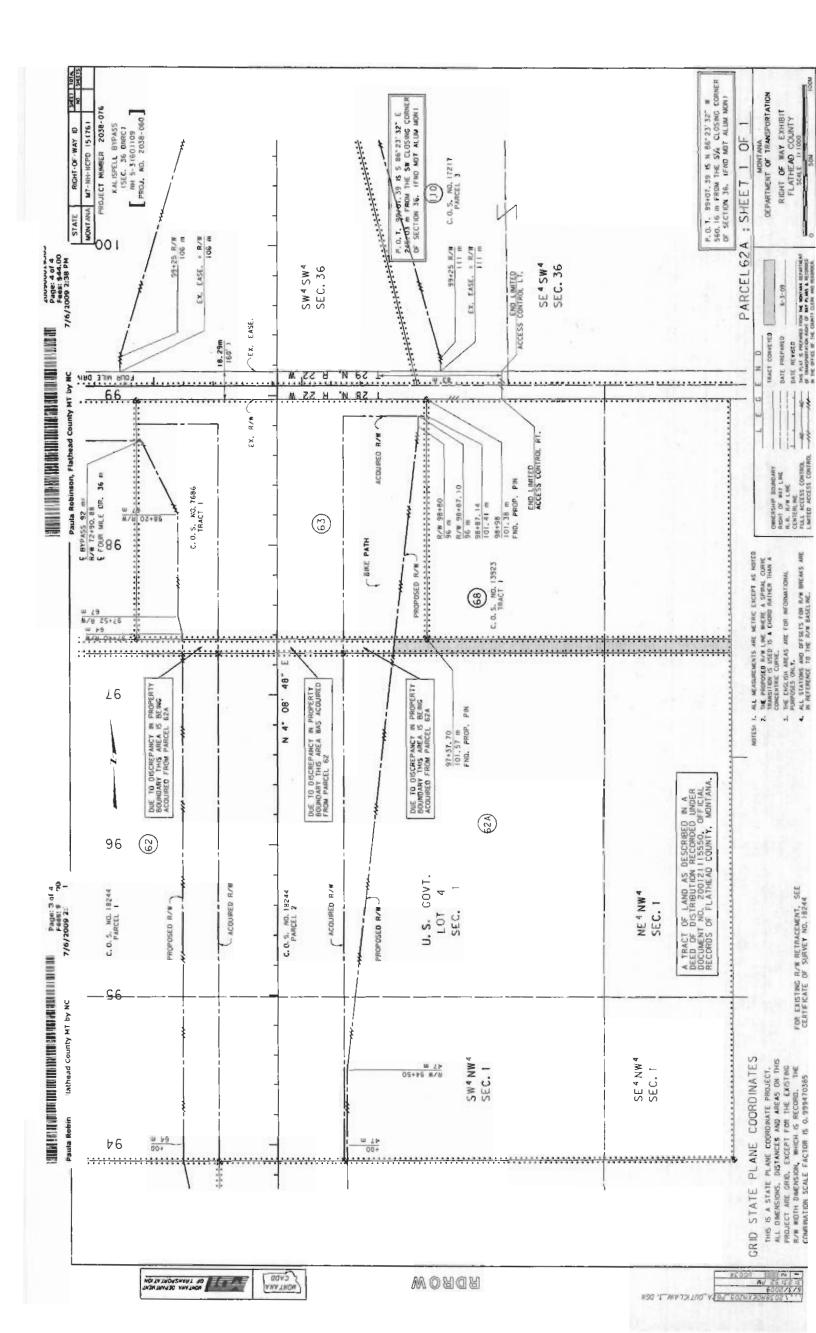

Robert W. Berner 2831 W. Timber Drive Eagle, ID 83616

do(es) hereby remise, release, and forever quitclaim unto the Montana Department of Transportation, the following-described real property:

Parcel No. 62A on Montana Department of Transportation Project MT-NH-NCPD 15(76), as shown on the Right-of-Way plan for said project recorded in the office of the County Clerk and Recorder of Flathead County, Montana. Said parcel is also described as a tract of land in U.S. Government Lot 4 and the NE¼NW¼ of Section 1, Township 28 North, Range 22 West, P.M.,M., Flathead County, Montana, as shown by the shaded area on the plat, consisting of 1 sheet attached hereto and made a part hereof, containing an area of 0.210 ha (0.52 acre), more or less,

Margaret J. Sorenson 616 Kelley Road Columbia Falls, MT 59912

do(es) hereby remise, release, and forever quitclaim unto the Montana Department of Transportation, the following-described real property:

Parcel No. 62A on Montana Department of Transportation Project MT-NH-NCPD 15(76), as shown on the Right-of-Way plan for said project recorded in the office of the County Clerk and Recorder of Flathead County, Montana. Said parcel is also described as a tract of land in U.S. Government Lot 4 and the NE¼NW¼ of Section 1, Township 28 North, Range 22 West, P.M.,M., Flathead County, Montana, as shown by the shaded area on the plat, consisting of 1 sheet attached hereto and made a part hereof, containing an area of 0.210 ha (0.52 acre), more or less.