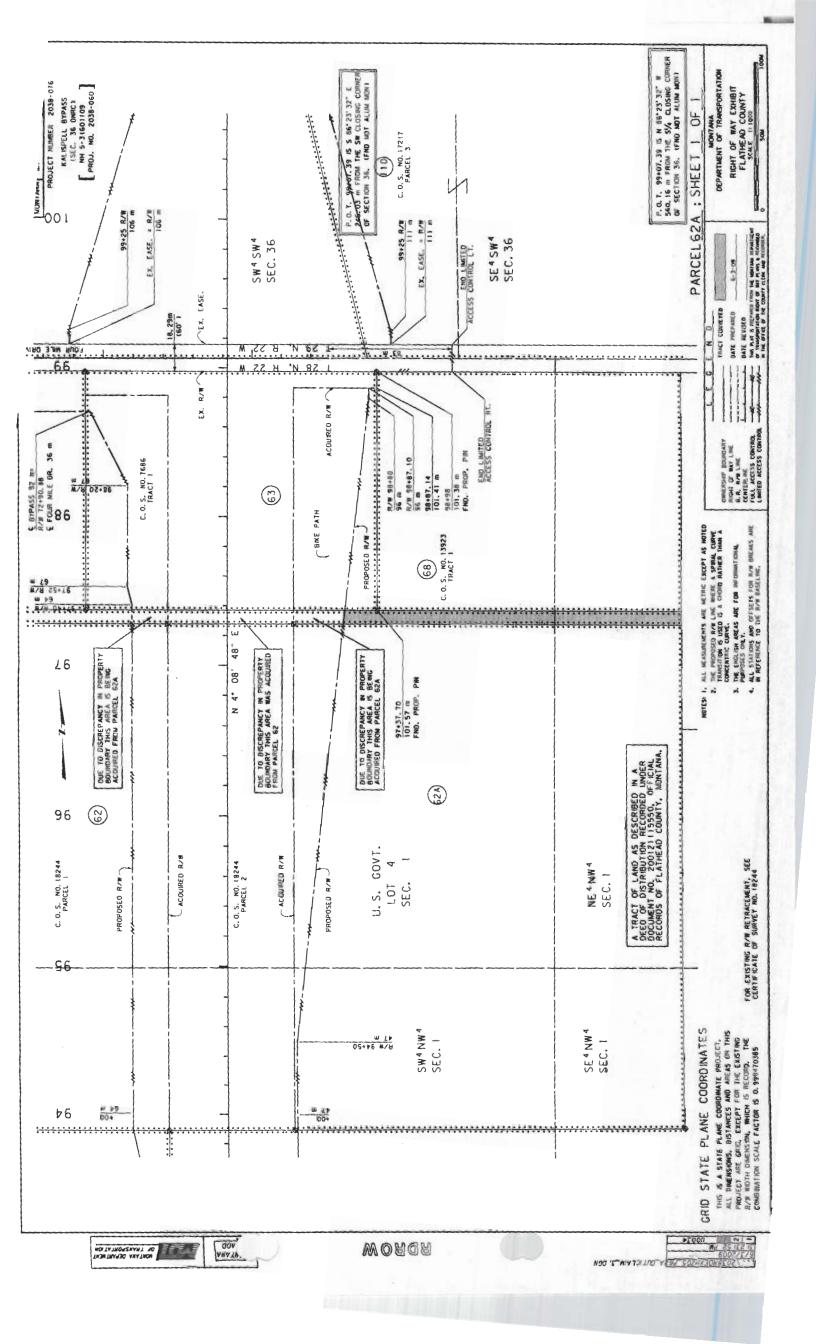

Robert W. Berner 2831 W. Timber Drive Eagle, ID 83616

do(es) hereby remise, release, and forever quitclaim unto the Montana Department of Transportation, the following-described real property:

Parcel No. 62A on Montana Department of Transportation Project MT-NH-NCPD 15(76), as shown on the Right-of-Way plan for said project recorded in the office of the County Clerk and Recorder of Flathead County, Montana. Said parcel is also described as a tract of land in U.S. Government Lot 4 and the NE¼NW¼ of Section 1, Township 28 North, Range 22 West, P.M.,M., Flathead County, Montana, as shown by the shaded area on the plat, consisting of 1 sheet attached hereto and made a part hereof, containing an area of 0.210 ha (0.52 acre), more or less,

Margaret J. Sorenson 616 Kelley Road Columbia Falls, MT 59912

do(es) hereby remise, release, and forever quitclaim unto the Montana Department of Transportation, the following-described real property:

Parcel No. 62A on Montana Department of Transportation Project MT-NH-NCPD 15(76), as shown on the Right-of-Way plan for said project recorded in the office of the County Clerk and Recorder of Flathead County, Montana. Said parcel is also described as a tract of land in U.S. Government Lot 4 and the NE¼NW¼ of Section 1, Township 28 North, Range 22 West, P.M.,M., Flathead County, Montana, as shown by the shaded area on the plat, consisting of 1 sheet attached hereto and made a part hereof, containing an area of 0.210 ha (0.52 acre), more or less.