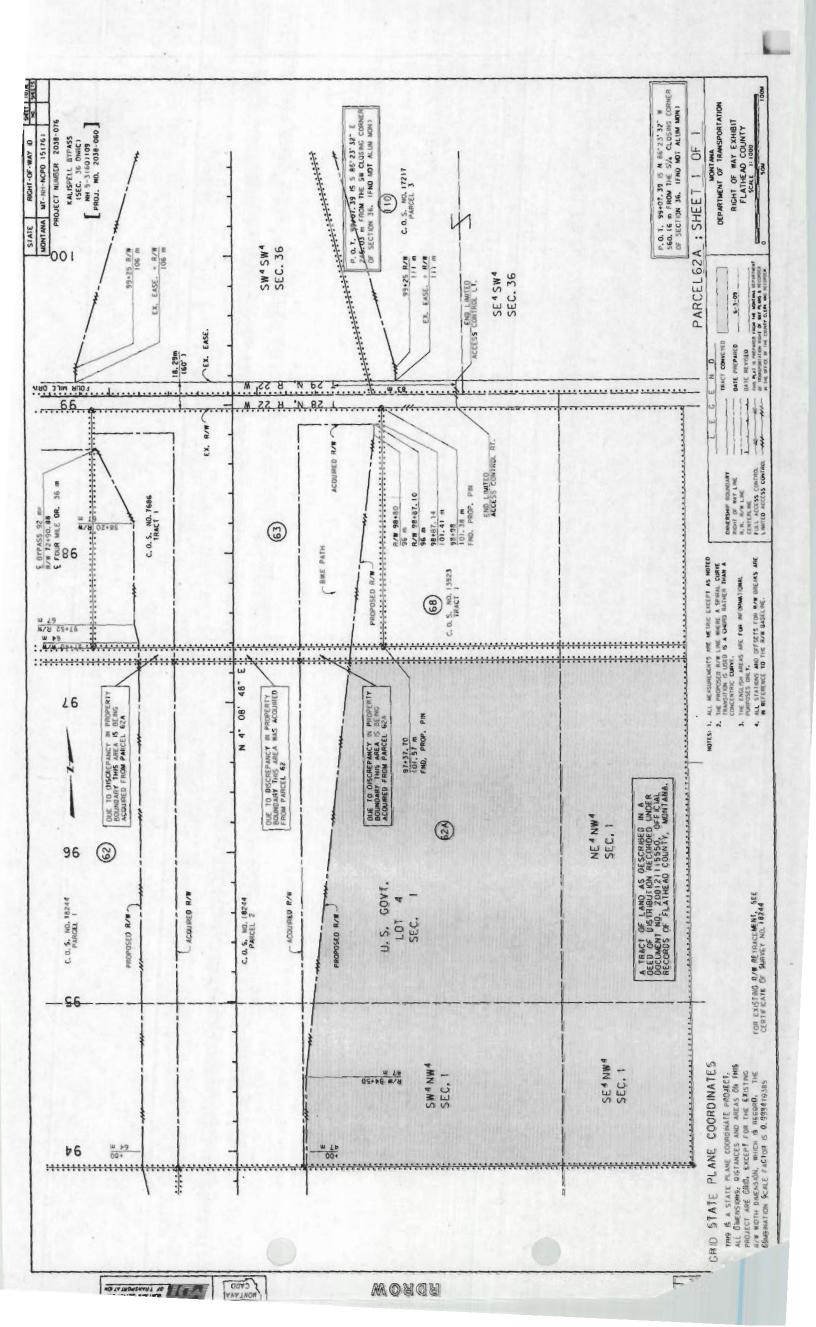

Parcel No. 62A on Montana Department of Transportation Project MT-NH-NCPD 15(76), as shown on the Right-of-Way plan for said project recorded in the office of the County Clerk and Recorder of Flathead County, Montana. Said parcel is also described as a tract of land in the NW1/4 of Section 1, Township 28 North, Range 22 West, P.M.,M., Flathead County, Montana, as shown by the shaded area on the plat, consisting of 1 sheet attached hereto and made a part hereof, containing an area of 8.393 ha (20.74 acres), more or less.

Parcel No. 62A on Montana Department of Transportation Project MT-NH-NCPD 15(76), as shown on the Right-of-Way plan for said project recorded in the office of the County Clerk and Recorder of Flathead County, Montana. Said parcel is also described as a tract of land in the NW¼ of Section 1, Township 28 North, Range 22 West, P.M.,M., Flathead County, Montana, as shown by the shaded area on the plat, consisting of 1 sheet attached hereto and made a part hereof, containing an area of 8.393 ha (20.74 acres), more or less.

Robert W. Berner 2831 W. Timber Drive Eagle, ID 83616

do(es) hereby remise, release, and forever quitclaim unto the Montana Department of Transportation, the following-described real property:

Parcel No. 62A on Montana Department of Transportation Project MT-NH-NCPD 15(76), as shown on the Right-of-Way plan for said project recorded in the office of the County Clerk and Recorder of Flathead County, Montana. Said parcel is also described as a tract of land in U.S. Government Lot 4 and the NE¼NW¼ of Section 1, Township 28 North, Range 22 West, P.M.,M., Flathead County, Montana, as shown by the shaded area on the plat, consisting of 1 sheet attached hereto and made a part hereof, containing an area of 0.210 ha (0.52 acre), more or less,

Margaret J. Sorenson 616 Kelley Road Columbia Falls, MT 59912

do(es) hereby remise, release, and forever quitclaim unto the Montana Department of Transportation, the following-described real property:

Parcel No. 62A on Montana Department of Transportation Project MT-NH-NCPD 15(76), as shown on the Right-of-Way plan for said project recorded in the office of the County Clerk and Recorder of Flathead County, Montana. Said parcel is also described as a tract of land in U.S. Government Lot 4 and the NE¼NW¼ of Section 1, Township 28 North, Range 22 West, P.M.,M., Flathead County, Montana, as shown by the shaded area on the plat, consisting of 1 sheet attached hereto and made a part hereof, containing an area of 0.210 ha (0.52 acre), more or less.