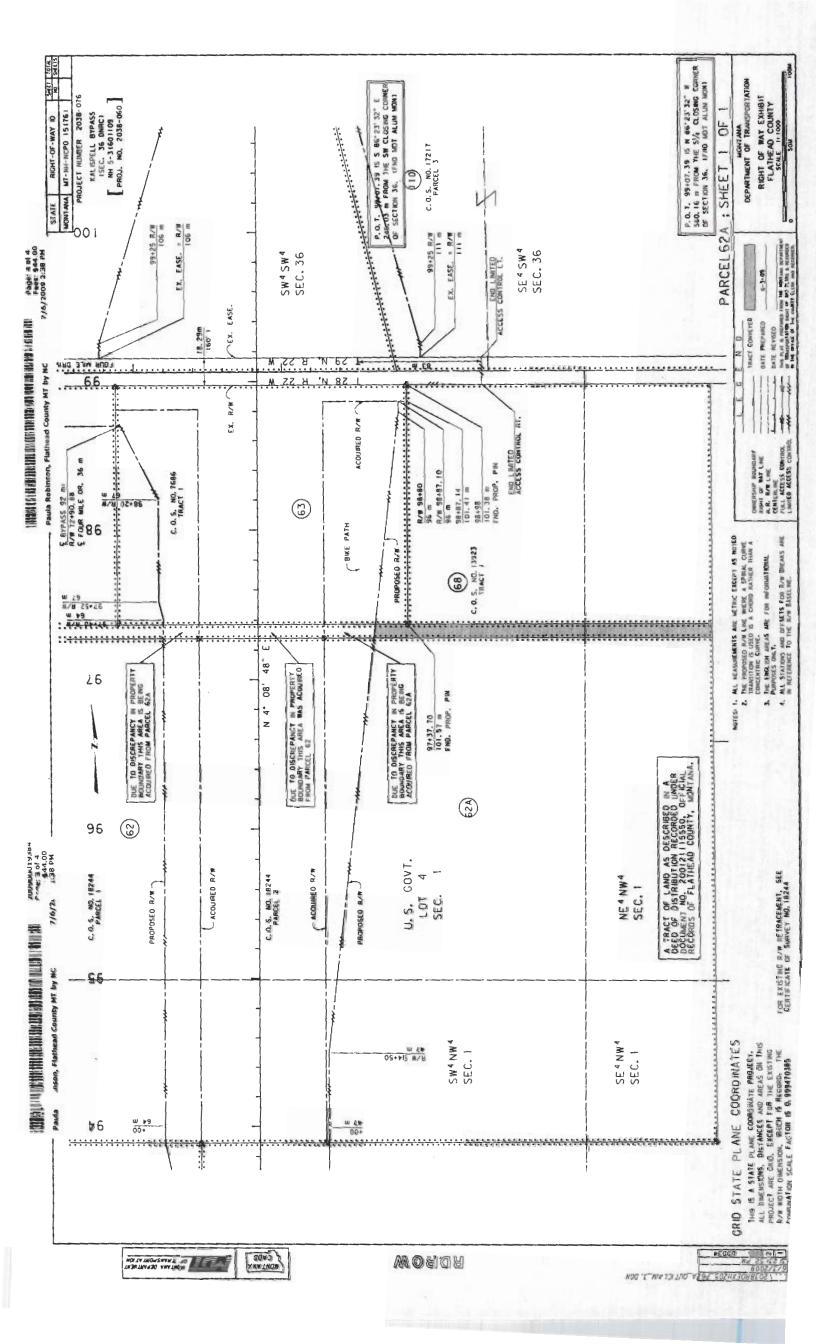

Parcel No. 62A on Montana Department of Transportation Project MT-NH-NCPD 15(76), as shown on the Right-of-Way plan for said project recorded in the office of the County Clerk and Recorder of Flathead County, Montana. Said parcel is also described as a tract of land in the NW1/4 of Section 1, Township 28 North, Range 22 West, P.M.,M., Flathead County, Montana, as shown by the shaded area on the plat, consisting of 1 sheet attached hereto and made a part hereof, containing an area of 8.393 ha (20.74 acres), more or less.

Parcel No. 62A on Montana Department of Transportation Project MT-NH-NCPD 15(76), as shown on the Right-of-Way plan for said project recorded in the office of the County Clerk and Recorder of Flathead County, Montana. Said parcel is also described as a tract of land in the NW¼ of Section 1, Township 28 North, Range 22 West, P.M.,M., Flathead County, Montana, as shown by the shaded area on the plat, consisting of 1 sheet attached hereto and made a part hereof, containing an area of 8.393 ha (20.74 acres), more or less.