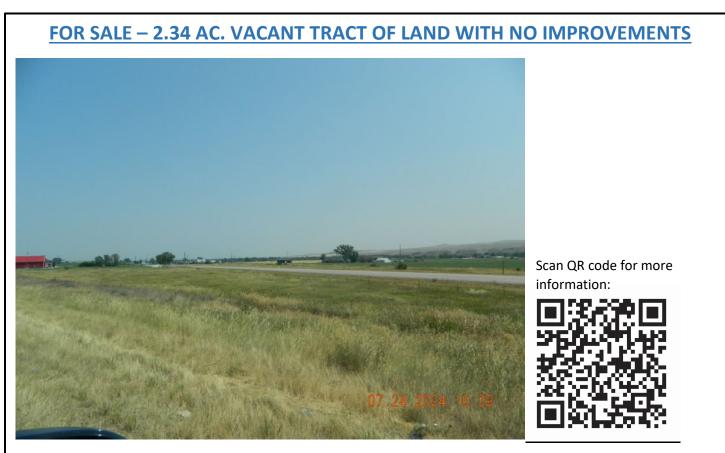

## MDT Property for Sale – NHN Hanging Diamond Ln, Joliet, MT 59041

A tract of land in the NW¼NE¼ of Section 35, Township 3 South, Range 23 East, P.M., M., Carbon County, Montana, as shown by the shaded area on the exhibit, consisting of 1 pages attached hereto and made a part hereof, containing an area of 2.34 acres, more or less.