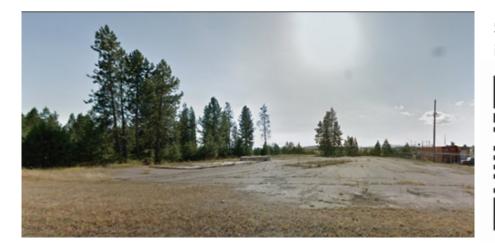

#### FOR SALE – 1 acre +/- Vacant Tract of Land With No Improvements

Scan QR code for more information:

## MDT Property For Sale: TBD US Highway 93, Pablo, Montana 59739

Legal Description: A tract of land in the E1/2NE1/4 of Section 2, Township 21 North, Range 20 West, P.P.M., Lake County, Montana, as shown by the shaded area on the exhibit, consisting of 1 sheet attached hereto and made a part hereof, containing an area of 1 acre, more or less.