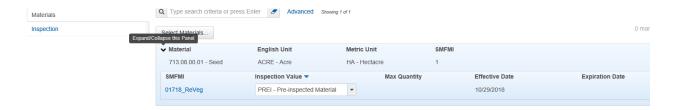

- 8. Click on the Materials tab
- 9. Click the Select Materials button
- 10. Check 713.08.01.01 Seed row
- 11. Click the Add to DSR button
- 12. Click Save
- 13. Click the Row action button and select Add New SMFMI
- 14. In the **SMFMI Name** field enter the contract followed by a description (i.e. 01718\_ReVeg, or 01718\_Area3, etc.)
- 15. Select the current date in the Effective Date calendar popup
- 16. Select ACTIVE Active from the Status dropdown list
- 17. Click Save
- 18. Click on the > to expand the Material section

# MONTANA DEPARTMENT OF TRANSPORTATION AASHTOWare Project CONSTRUCTION and MATERIALS

- 19. Select Pre-Inspected Material from the Inspection Value dropdown list
- 20. Click Save

- 21. Click the SMFMI Row action button on the SMFMI and select MDT Grass Seed under Views
- 22. Enter the applicable data. Multiple areas can be added to the same agency view.
  - a. Select the Area No from the dropdown list.
  - b. Enter the Acres
  - c. Click the New button for each row to add. Select the Seed Type, enter the Lot No, Lbs PLS, % Purity, % Germ, Pretest Lab No and Date Tested
- 23. Click Save
- 24. Total Lbs PLS, %PLS and Bulk Seed Blended will auto-calculate after saving.