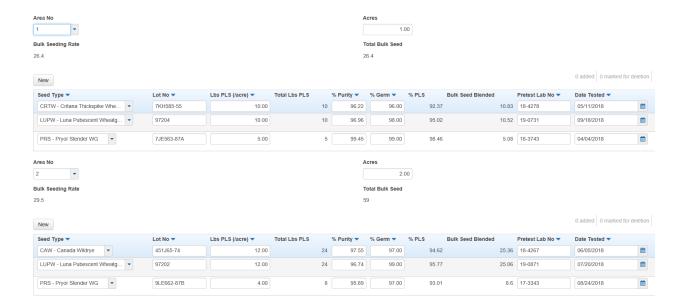

# MONTANA DEPARTMENT OF TRANSPORTATION AASHTOWare Project CONSTRUCTION and MATERIALS

- 19. Select Pre-Inspected Material from the Inspection Value dropdown list
- 20. Click Save

- 21. Click the SMFMI Row action button on the SMFMI and select MDT Grass Seed under Views
- 22. Enter the applicable data. Multiple areas can be added to the same agency view.
  - a. Select the Area No from the dropdown list.
  - b. Enter the Acres
  - c. Click the New button for each row to add. Select the Seed Type, enter the Lot No, Lbs PLS, % Purity, % Germ, Pretest Lab No and Date Tested
- 23. Click Save
- 24. Total Lbs PLS, %PLS and Bulk Seed Blended will auto-calculate after saving.

- 25. Verify that the **Bulk Seeding Rate and Total Bulk Seed** for each seeding area entered are auto-populated after saving
- 26. Click on the DSR Material SMFMI quick link at the top to exit the Agency View