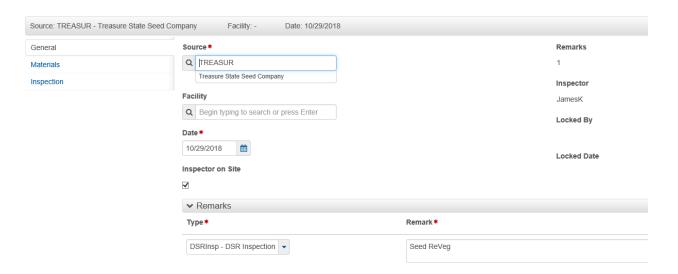

### **Test Case Steps**

- 1. Click on the Component Action button and select Add
- 2. Enter part of the source name in the Search field
- 3. Select the desired Source from the list
- 4. Select the inspection date from the **Date** calendar popup
- 5. Check the **Inspector on Site** checkbox if applicable
- If applicable, select a Remarks Type of DSR Inspection and enter comments in the Remark field
- 7. Click Save