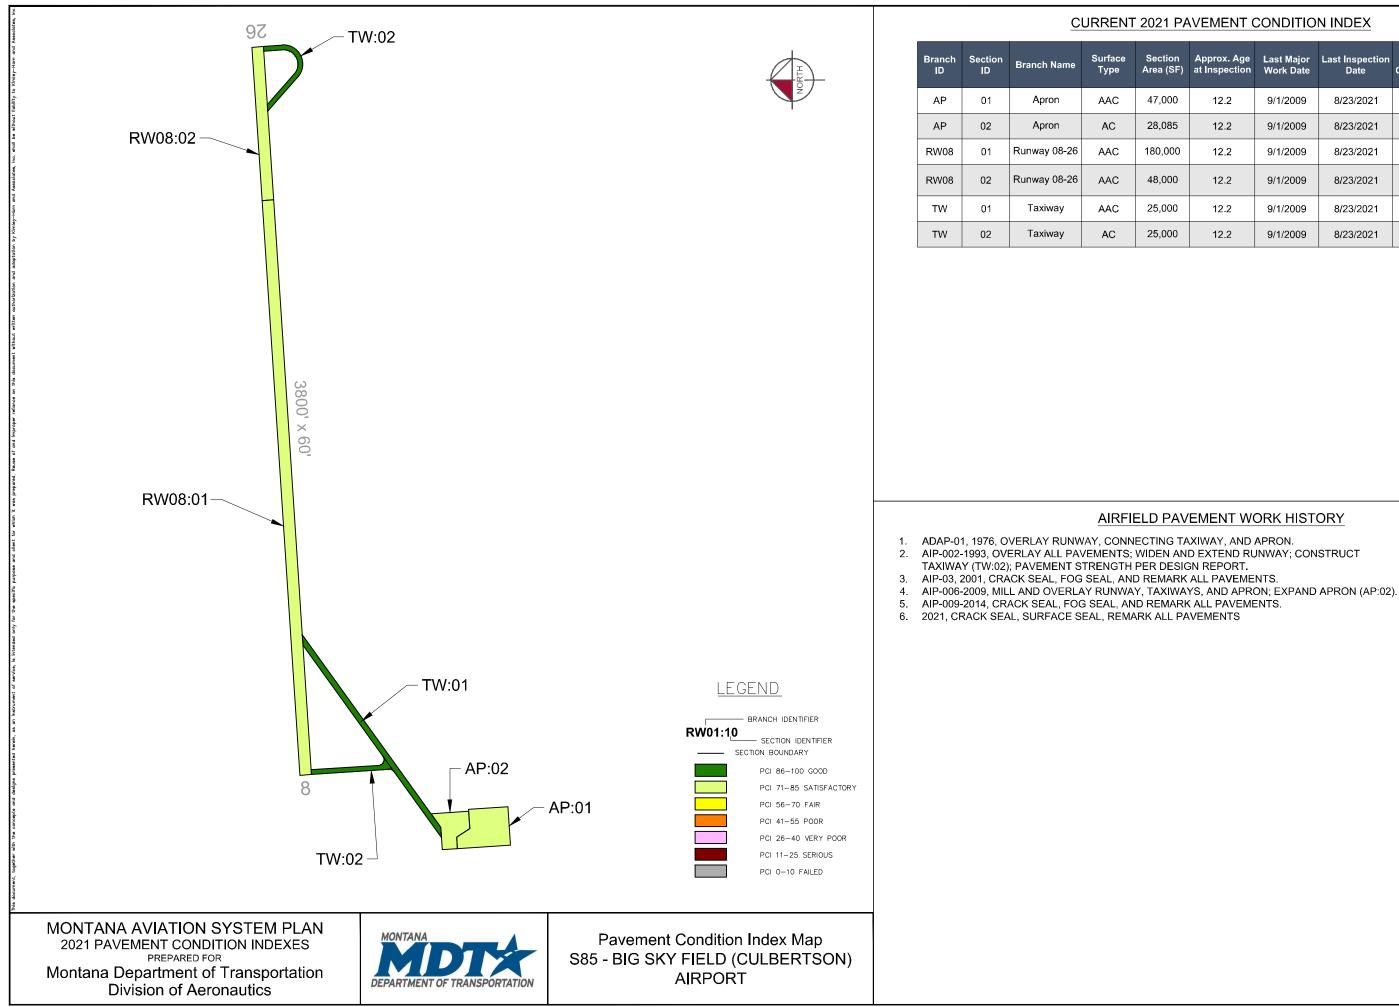

#### **CURRENT 2021 PAVEMENT CONDITION INDEX**

| ction<br>a (SF) | Approx. Age<br>at Inspection | Last Major<br>Work Date | Last Inspection<br>Date | Pavement<br>Condition Index | PCI<br>Category |
|-----------------|------------------------------|-------------------------|-------------------------|-----------------------------|-----------------|
| ,000            | 12.2                         | 9/1/2009                | 8/23/2021               | 79                          | Satisfactory    |
| ,085            | 12.2                         | 9/1/2009                | 8/23/2021               | 75                          | Satisfactory    |
| 0,000           | 12.2                         | 9/1/2009                | 8/23/2021               | 83                          | Satisfactory    |
| ,000            | 12.2                         | 9/1/2009                | 8/23/2021               | 85                          | Satisfactory    |
| ,000            | 12.2                         | 9/1/2009                | 8/23/2021               | 91                          | Good            |
| ,000            | 12.2                         | 9/1/2009                | 8/23/2021               | 89                          | Good            |

#### AIRFIELD PAVEMENT WORK HISTORY