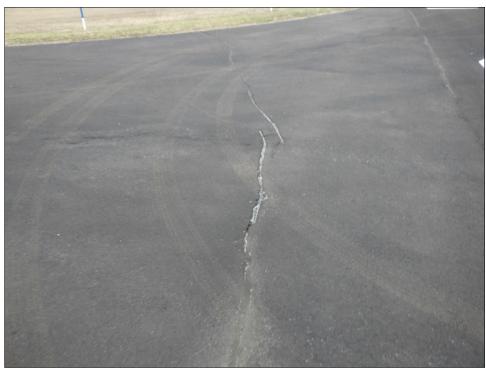

## <u>Runway</u>

#### RW08-01-01: Overview

RW08-02-02: L&T Cracking

S85 – Big Sky Field (Culbertson) Airport | 1