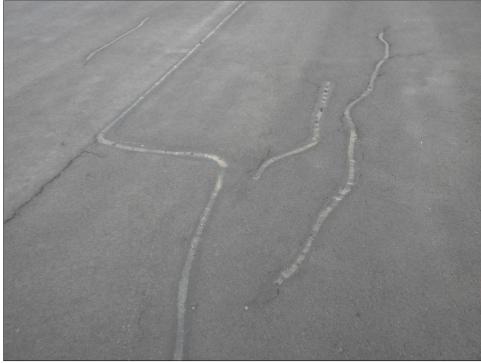

atisfactory    |
| ,000            | 12.2                         | 9/1/2009                | 8/23/2021               | 91                          | Good            |
| ,000            | 12.2                         | 9/1/2009                | 8/23/2021               | 89                          | Good            |

#### AIRFIELD PAVEMENT WORK HISTORY

### Montana State Aviation System Plan – 2021 PCI Update

Inspection Photos

## <u>Runway</u>



#### RW08-01-01: Overview



RW08-02-02: L&T Cracking



S85 – Big Sky Field (Culbertson) Airport | 1

## Montana State Aviation System Plan — 2021 PCI Update

Inspection Photos

# <u>Taxiway</u>



TW01-02: L&T Cracking



TW02-01: L&T Cracking



## Montana State Aviation System Plan — 2021 PCI Update

**Inspection Photos** 

# <u>Apron</u>



AP01-02: L&T Cracking



AP02-05: Raveling



#### **Re-Inspection Report**

| MDT SASP 2021            |                  |                           |              |                |                     | Page 1 of |
|--------------------------|------------------|---------------------------|--------------|----------------|---------------------|-----------|
| Generated Date           | 12/16/202        |                           |              | 11 / \ /       |                     | Fage 1 01 |
| Network: S85             |                  | Name                      | 8, (         |                |                     |           |
| Branch: AP               | Name             | Apron                     | Use:         | APRON A        | rea: 75,085 SqFt    |           |
| Section: