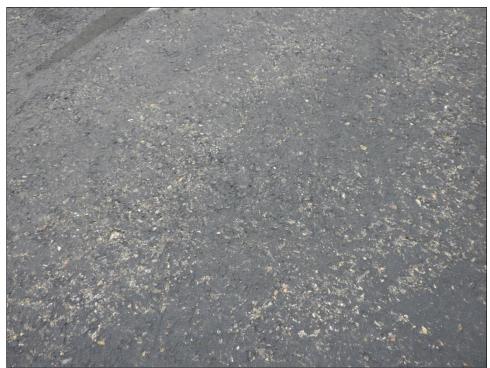

| 12.2                         | 9/1/2009                | 8/23/2021               | 91                          | Good            |
| ,000            | 12.2                         | 9/1/2009                | 8/23/2021               | 89                          | Good            |

#### AIRFIELD PAVEMENT WORK HISTORY

### Montana State Aviation System Plan – 2021 PCI Update

Inspection Photos

## <u>Runway</u>



#### RW08-01-01: Overview



RW08-02-02: L&T Cracking



S85 – Big Sky Field (Culbertson) Airport | 1

## Montana State Aviation System Plan — 2021 PCI Update

Inspection Photos

# <u>Taxiway</u>



TW01-02: L&T Cracking



TW02-01: L&T Cracking



## Montana State Aviation System Plan — 2021 PCI Update

**Inspection Photos** 

# <u>Apron</u>



AP01-02: L&T Cracking



AP02-05: Raveling



#### **Re-Inspection Report**

| MDT SASP 2021            |                  |                           |              |                |                     | Page 1 of |
|--------------------------|------------------|---------------------------|--------------|----------------|---------------------|-----------|
| Generated Date           | 12/16/202        |                           |              | 11 / \ /       |                     | Fage 1 01 |
| Network: S85             |                  | Name                      | 8, (         |                |                     |           |
| Branch: AP               | Name             | Apron                     | Use:         | APRON A        | rea: 75,085 SqFt    |           |
| Section: 01              | of 2