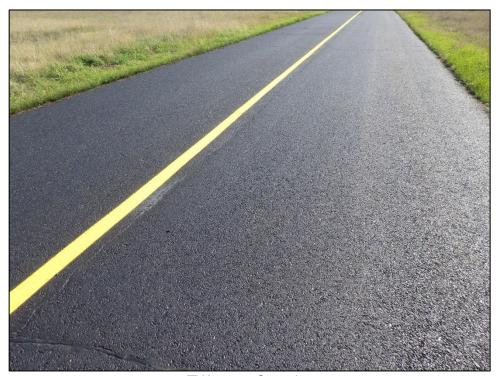

0/1991               | 9/3/2021                | 86                          | Good            |

#### AIRFIELD PAVEMENT WORK HISTORY

- AIP-003-1991, ALL NEW CONSTRUCTION
- OWNER CONSTRUCTED
- 3. AIP-004, 2002, CONSTRUCT TAXIWAYS (TW:03,TW:04); CRACK SEAL, FOG SEAL, AND REMARK REMAINING PAVEMENTS.
- 4. AIP-011/012-2010, OVERLAY RUNWAY (RW01:01), TAXIWAYS (TW:01,TW:03) AND APRON (AP:01).
- 5. AIP-013-2014, CRACK SEAL, SEAL COAT, AND REMARK ALL PAVEMENTS.
- 6. AIP 014-2021 CRACK SEAL, SEAL COAT, AND REMARK ALL PAVEMENTS [INSPECTED AFTER MAINTENANCE PROJECT]

MONTANA AVIATION SYSTEM PLAN 2021 PAVEMENT CONDITION INDEXES
PREPARED FOR



Pavement Condition Index Map 88M - EUREKA AIRPORT

# **Runway**



RW01-01-14: Overview



RW01-01-62: L&T Cracking



# **Taxiway**



TW01-08: L&T Cracking



TW04-05: Overview



# <u>Apron</u>



AP01-08: L&T Cracking



AP01-14: Overview



### **Re-Inspection Report**

MDT SASP 2021

48

L & T CR

Generated Date 12/6/2021 Page 1 of 7

| Generated Date                                                                                                                                                          | 12/6           |            |                                           |             |            |                 |       |                  |                |
|-------------------------------------------------------------------------------------------------------------------------------------------------------------------------|----------------|------------|-------------------------------------------|-------------|------------|---------