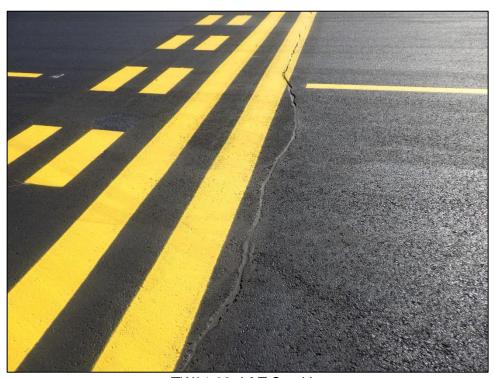

| 9/30/1991               | 9/3/2021                | 86                          | Good            |

#### AIRFIELD PAVEMENT WORK HISTORY

- AIP-003-1991, ALL NEW CONSTRUCTION
- OWNER CONSTRUCTED
- 3. AIP-004, 2002, CONSTRUCT TAXIWAYS (TW:03,TW:04); CRACK SEAL, FOG SEAL, AND REMARK REMAINING PAVEMENTS.
- 4. AIP-011/012-2010, OVERLAY RUNWAY (RW01:01), TAXIWAYS (TW:01,TW:03) AND APRON (AP:01).
- 5. AIP-013-2014, CRACK SEAL, SEAL COAT, AND REMARK ALL PAVEMENTS.
- 6. AIP 014-2021 CRACK SEAL, SEAL COAT, AND REMARK ALL PAVEMENTS [INSPECTED AFTER MAINTENANCE PROJECT]

MONTANA AVIATION SYSTEM PLAN 2021 PAVEMENT CONDITION INDEXES
PREPARED FOR



Pavement Condition Index Map 88M - EUREKA AIRPORT

# **Runway**



RW01-01-14: Overview



RW01-01-62: L&T Cracking



# **Taxiway**



TW01-08: L&T Cracking



TW04-05: Overview



# <u>Apron</u>



AP01-08: L&T Cracking



AP01-14: Overview



### **Re-Inspection Report**

MDT SASP 2021

48

L & T CR

Generated Date 12/6/2021 Page 1 of 7

| Generated Date                                                                                                                                                          | 12/6           |            |                                           |             |            |                 |       |                  |                |
|-------------------------------------------------------------------------------------------------------------------------------------------------------------------------|----------------|------------|-------------------------------------------|-----------