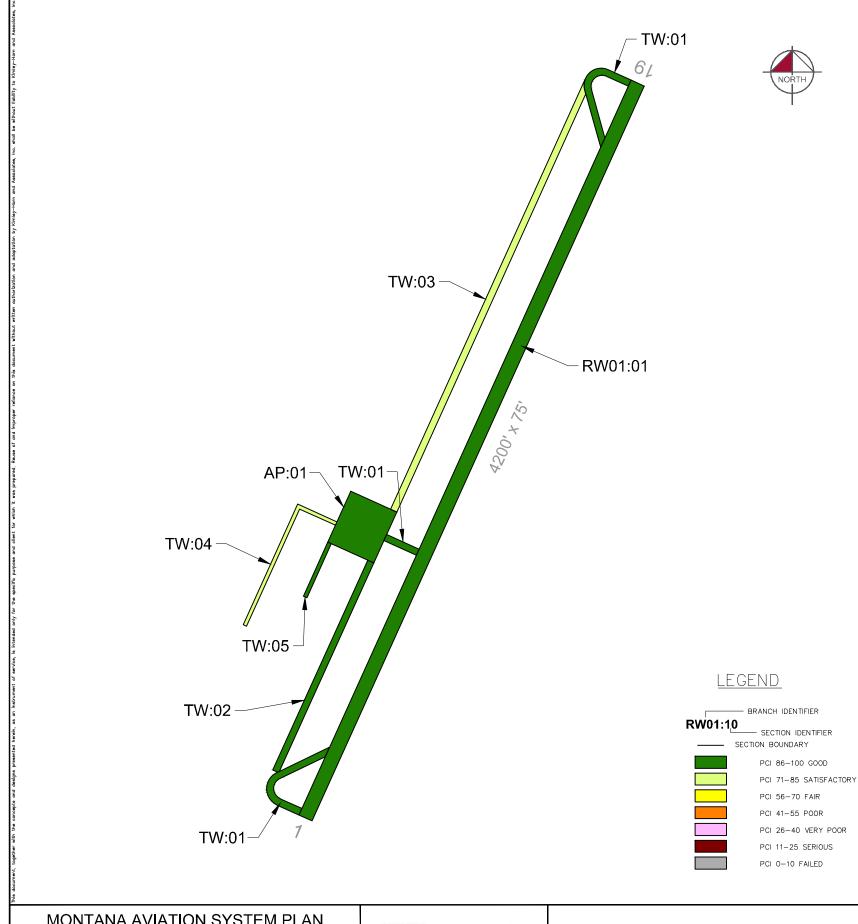

MONTANA AVIATION SYSTEM PLAN 2021 PAVEMENT CONDITION INDEXES
PREPARED FOR

Pavement Condition Index Map 88M - EUREKA AIRPORT