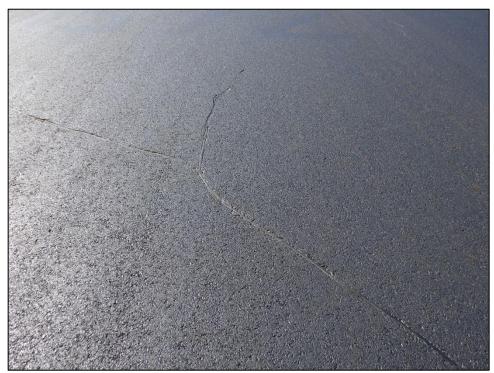

| 86                          | Good            |

#### AIRFIELD PAVEMENT WORK HISTORY

- AIP-003-1991, ALL NEW CONSTRUCTION
- OWNER CONSTRUCTED
- 3. AIP-004, 2002, CONSTRUCT TAXIWAYS (TW:03,TW:04); CRACK SEAL, FOG SEAL, AND REMARK REMAINING PAVEMENTS.
- 4. AIP-011/012-2010, OVERLAY RUNWAY (RW01:01), TAXIWAYS (TW:01,TW:03) AND APRON (AP:01).
- 5. AIP-013-2014, CRACK SEAL, SEAL COAT, AND REMARK ALL PAVEMENTS.
- 6. AIP 014-2021 CRACK SEAL, SEAL COAT, AND REMARK ALL PAVEMENTS [INSPECTED AFTER MAINTENANCE PROJECT]

MONTANA AVIATION SYSTEM PLAN 2021 PAVEMENT CONDITION INDEXES
PREPARED FOR



Pavement Condition Index Map 88M - EUREKA AIRPORT

# **Runway**



RW01-01-14: Overview



RW01-01-62: L&T Cracking



# **Taxiway**



TW01-08: L&T Cracking



TW04-05: Overview



# <u>Apron</u>



AP01-08: L&T Cracking



AP01-14: Overview



### **Re-Inspection Report**

MDT SASP 2021

48

L & T CR

Generated Date 12/6/2021 Page 1 of 7

| Generated Date                                                                                                                                                          | 12/6           |            |                                           |             |            |                 |       |                  |                |
|-------------------------------------------------------------------------------------------------------------------------------------------------------------------------|----------------|------------|-------------------------------------------|-------------|------------|-----------------|-------|------------------|---