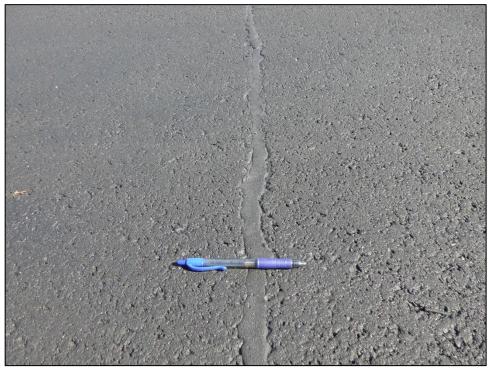

| 6,200                | 30.1                      | 9/30/1991               | 9/3/2021                | 86                          | Good            |

#### AIRFIELD PAVEMENT WORK HISTORY

- AIP-003-1991, ALL NEW CONSTRUCTION
- OWNER CONSTRUCTED
- 3. AIP-004, 2002, CONSTRUCT TAXIWAYS (TW:03,TW:04); CRACK SEAL, FOG SEAL, AND REMARK REMAINING PAVEMENTS.
- 4. AIP-011/012-2010, OVERLAY RUNWAY (RW01:01), TAXIWAYS (TW:01,TW:03) AND APRON (AP:01).
- 5. AIP-013-2014, CRACK SEAL, SEAL COAT, AND REMARK ALL PAVEMENTS.
- 6. AIP 014-2021 CRACK SEAL, SEAL COAT, AND REMARK ALL PAVEMENTS [INSPECTED AFTER MAINTENANCE PROJECT]

MONTANA AVIATION SYSTEM PLAN 2021 PAVEMENT CONDITION INDEXES
PREPARED FOR



Pavement Condition Index Map 88M - EUREKA AIRPORT

# **Runway**



RW01-01-14: Overview



RW01-01-62: L&T Cracking



# **Taxiway**



TW01-08: L&T Cracking



TW04-05: Overview



# <u>Apron</u>



AP01-08: L&T Cracking



AP01-14: Overview



### **Re-Inspection Report**

MDT SASP 2021

48

L & T CR

Generated Date 12/6/2021 Page 1 of 7

| Generated Date                                                                                                                                                          | 12/6           |            |                                           |             |            |                 |       |                  |                |
|-------------------------------------------------------------------------------------------------------------------------------------------------------------------------|----------------|------------|----------