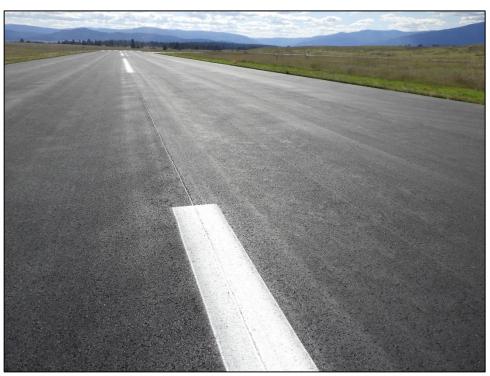

| Taxiway      | AC              | 6,200                | 30.1                      | 9/30/1991               | 9/3/2021                | 86                          | Good            |

#### AIRFIELD PAVEMENT WORK HISTORY

- AIP-003-1991, ALL NEW CONSTRUCTION
- OWNER CONSTRUCTED
- 3. AIP-004, 2002, CONSTRUCT TAXIWAYS (TW:03,TW:04); CRACK SEAL, FOG SEAL, AND REMARK REMAINING PAVEMENTS.
- 4. AIP-011/012-2010, OVERLAY RUNWAY (RW01:01), TAXIWAYS (TW:01,TW:03) AND APRON (AP:01).
- 5. AIP-013-2014, CRACK SEAL, SEAL COAT, AND REMARK ALL PAVEMENTS.
- 6. AIP 014-2021 CRACK SEAL, SEAL COAT, AND REMARK ALL PAVEMENTS [INSPECTED AFTER MAINTENANCE PROJECT]

MONTANA AVIATION SYSTEM PLAN 2021 PAVEMENT CONDITION INDEXES
PREPARED FOR



Pavement Condition Index Map 88M - EUREKA AIRPORT

# **Runway**



RW01-01-14: Overview



RW01-01-62: L&T Cracking



# **Taxiway**



TW01-08: L&T Cracking



TW04-05: Overview



# <u>Apron</u>



AP01-08: L&T Cracking



AP01-14: Overview



### **Re-Inspection Report**

MDT SASP 2021

48

L & T CR

Generated Date 12/6/2021 Page 1 of 7

| Generated Date                                                                                                                                                          | 12/6           |            |                                           |             |            |                 |       |                  |                |
|-------------------------------------------------------------------------------------------------------------------------------------------------------------------------|----------------