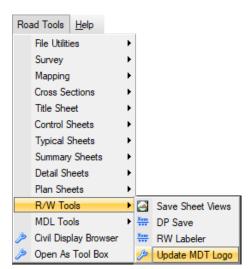

## Update

MDT plan sheet workspace files have been updated with the new MDT logo. Many users will find that the logo is updated automatically and won't need to take any action.

A macro is available to assist users with updating the logo for Right-of-Way and Electrical enhanced workspace plan sheets having a REF1, EXHREF1, or Ref1 model where the MDT logo resides. The macro can be accessed from the Road Tools pulldown menu (**Road Tools** > **R/W Tools** > **Update MDT Logo**) or the **Traffic Macros** dialog (General tab).