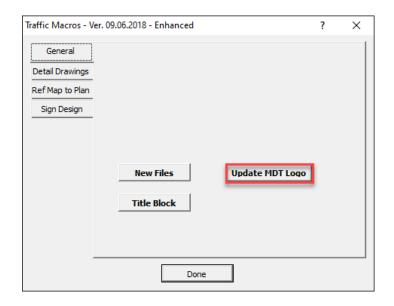

## Update

MDT plan sheet workspace files have been updated with the new MDT logo. Many users will find that the logo is updated automatically and won't need to take any action.

A macro is available to assist users with updating the logo for Right-of-Way and Electrical enhanced workspace plan sheets having a REF1, EXHREF1, or Ref1 model where the MDT logo resides. The macro can be accessed from the Road Tools pulldown menu (**Road Tools** > **R/W Tools** > **Update MDT Logo**) or the **Traffic Macros** dialog (General tab).