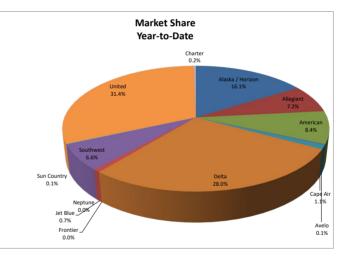

|                |          |           |          |       |          |         | Year-to- | Date     |         |           |             |         |         |         |            |
|----------------|----------|-----------|----------|-------|----------|---------|----------|----------|---------|-----------|-------------|---------|---------|---------|------------|
|                | Alaska / |           |          |       |          |         |          |          |         |           |             |         |         |         | Tower      |
|                | Horizon  | Allegiant | American | Avelo | Cape Air | Delta   | Frontier | Jet Blue | Neptune | Southwest | Sun Country | United  | Charter | Total   | Operations |
| Billings       | 10,196   | 7,581     | 9,822    | -     | 2,336    | 16,549  | -        | -        | -       | 263       | 94          | 20,704  | -       | 67,545  | 12,193     |
| Bozeman        | 23,291   | 6,350     | 22,320   | -     | -        | 48,135  | -        | 3,083    | -       | 28,528    | -           | 58,340  | 737     | 190,784 | 8,380      |
| Butte          | -        | -         | -        | -     | -        | 1,277   | -        | -        | -       | -         | -           | 1,734   | -       | 3,011   | -          |
| Glasgow        | -        | -         | -        | -     | 403      | -       | -        | -        | -       | -         | -           | -       | -       | 403     | -          |
| Glendive       | -        | -         | -        | -     | 285      | -       | -        | -        | -       | -         | -           | -       | -       | 285     | -          |
| Great Falls    | 3,536    | 5,134     | -        | -     | -        | 10,893  | -        | -        | -       | -         | 104         | 7,929   | -       | 27,596  | 2,503      |
| Havre          | -        | -         | -        | -     | 462      | -       | -        | -        | -       | -         | -           | -       | -       | 462     | -          |
| Helena         | 3,354    | -         | -        | -     | -        | 6,671   | -        | -        | -       | -         | -           | 5,196   | -       | 15,221  | 5,447      |
| Kalispell      | 13,040   | 6,771     | -        | 534   | -        | 21,029  | -        | -        | -       | -         | 270         | 24,219  | -       | 65,863  | 5,249      |
| Missoula       | 16,655   | 5,533     | 4,374    | -     | -        | 17,483  | -        | -        | -       | -         | -           | 18,438  | 274     | 62,757  | 4,838      |
| Sidney         | -        | -         | -        | -     | 911      | -       | -        | -        | -       | -         | -           | -       | -       | 911     | -          |
| Wolf Point     | -        | -         | -        | -     | 370      | -       | -        | -        | -       | -         | -           | -       | -       | 370     | -          |
| Yellowstone    | -        | -         | -        | -     | -        | -       | -        | -        | -       | -         | -           | -       | -       | -       | -          |
| Total          | 70,072   | 31,369    | 36,516   | 534   | 4,767    | 122,037 | -        | 3,083    | -       | 28,791    | 468         | 136,560 | 1,011   | 435,208 | 38,610     |
| Market Share % | 16.1%    | 7.2%      | 8.4%     | 0.1%  | 1.1%     | 28.0%   | 0.0%     | 0.7%     | 0.0%    | 6.6%      | 0.1%        | 31.4%   | 0.2%    |         |            |