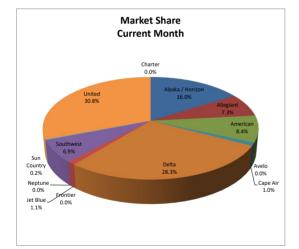

#### State of Montana Airline Enplanements

|                |          |           |          |       |          |        | February | 2025     |         |           |             |        |         |         |            |
|----------------|----------|-----------|----------|-------|----------|--------|----------|----------|---------|-----------|-------------|--------|---------|---------|------------|
|                | Alaska / |           |          |       |          |        |          |          |         |           |             |        |         |         | Tower      |
|                | Horizon  | Allegiant | American | Avelo | Cape Air | Delta  | Frontier | Jet Blue | Neptune | Southwest | Sun Country | United | Charter | Total   | Operations |
| Billings       | 4,741    | 3,567     | 5,021    |       | 980      | 7,860  |          |          |         |           | 94          | 9,714  |         | 31,977  | 6,028      |
| Bozeman        | 11,869   | 3,412     | 11,058   |       |          | 24,293 |          | 2,300    |         | 14,717    |             | 28,259 |         | 95,908  | 7,233      |
| Butte          |          |           |          |       |          | 615    |          |          |         |           |             | 947    |         | 1,562   |            |
| Glasgow        |          |           |          |       | 164      |        |          |          |         |           |             |        |         | 164     |            |
| Glendive       |          |           |          |       | 117      |        |          |          |         |           |             |        |         | 117     |            |
| Great Falls    | 1,619    | 2,594     |          |       |          | 5,329  |          |          |         |           | 104         | 3,604  |         | 13,250  |            |
| Havre          |          |           |          |       | 202      |        |          |          |         |           |             |        |         | 202     |            |
| Helena         | 1,623    |           |          |       |          | 3,283  |          |          |         |           |             | 2,511  |         | 7,417   | 2,126      |
| Kalispell      | 6,285    | 3,214     |          |       |          | 10,263 |          |          |         |           | 270         | 11,442 |         | 31,474  | 2,676      |
| Missoula       | 7,894    | 2,676     | 1,851    |       |          | 8,450  |          |          |         |           |             | 8,907  |         | 29,778  | 2,426      |
| Sidney         |          |           |          |       | 406      |        |          |          |         |           |             |        |         | 406     |            |
| Wolf Point     |          |           |          |       | 171      |        |          |          |         |           |             |        |         | 171     |            |
| Yellowstone    |          |           |          |       |          |        |          |          |         |           |             |        |         | -       |            |
| Total          | 34,031   | 15,463    | 17,930   | -     | 2,040    | 60,093 | -        | 2,300    | -       | 14,717    | 468         | 65,384 | -       | 212,426 | 20,489     |
| Market Share % | 16.0%    | 7.3%      | 8.4%     | 0.0%  | 1.0%     | 28.3%  | 0.0%     | 1.1%     | 0.0%    | 6.9%      | 0.2%        | 30.8%  | 0.0%    |         |            |