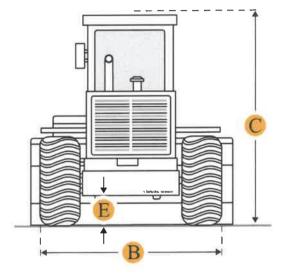

#### **Dimensions**

| Ε | Ground Clearance             | 1.28 ft in  |
|---|------------------------------|-------------|
| Α | Length With Bucket On Ground | 26.14 ft in |
| В | Width Over Tires             | 8.85 ft in  |
| С | Height To Top Of Cab         | 10.88 ft in |
| D | Wheelbase                    | 10.5 ft in  |
| F | Hinge Pin - Max Height       | 13.23 ft in |
| Н | Reach At Max Lift And Dump   | 3.84 ft in  |