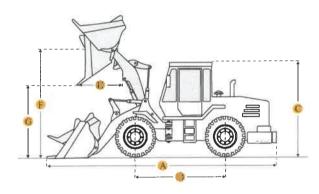

#### **Bucket**

| G | Dump Clearance At Max Raise | 9.6 ft in  |
|---|-----------------------------|------------|
|   | Bucket Capacity - Heaped    | 4.19 yd3   |
|   | Bucket Capacity - Struck    | 3.54 yd3   |
|   | Bucket Width                | 9.54 ft in |
|   | Breakout Force              | 33300 lb   |

#### **Dimensions**

| Ε | Ground Clearance             | 1.28 ft in  |
|---|------------------------------|-------------|
| Α | Length With Bucket On Ground | 26.14 ft in |
| В | Width Over Tires             | 8.85 ft in  |
| С | Height To Top Of Cab         | 10.88 ft in |
| D | Wheelbase                    | 10.5 ft in  |
| F | Hinge Pin - Max Height       | 13.23 ft in |
| Н | Reach At Max Lift And Dump   | 3.84 ft in  |