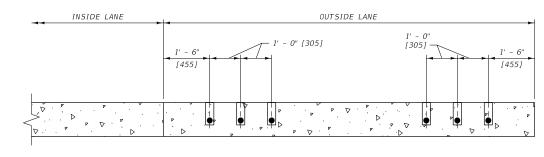

SKEWED JOINT DETAIL

SECTION B-B

<u>SECTION C-C</u> ALL DIMENSIONS PERPENDICULAR TO DIRECTION OF TRAVEL

UNITS SHOWN IN BRACKETS [] ARE METRIC AND ARE IN MILLIMETERS (mm) UNLESS OTHER UNITS ARE SHOWN.

DETAILED DRAWING
REFERENCE DWG. NO.
STANDARD SPEC.
SECTION 501 501-20