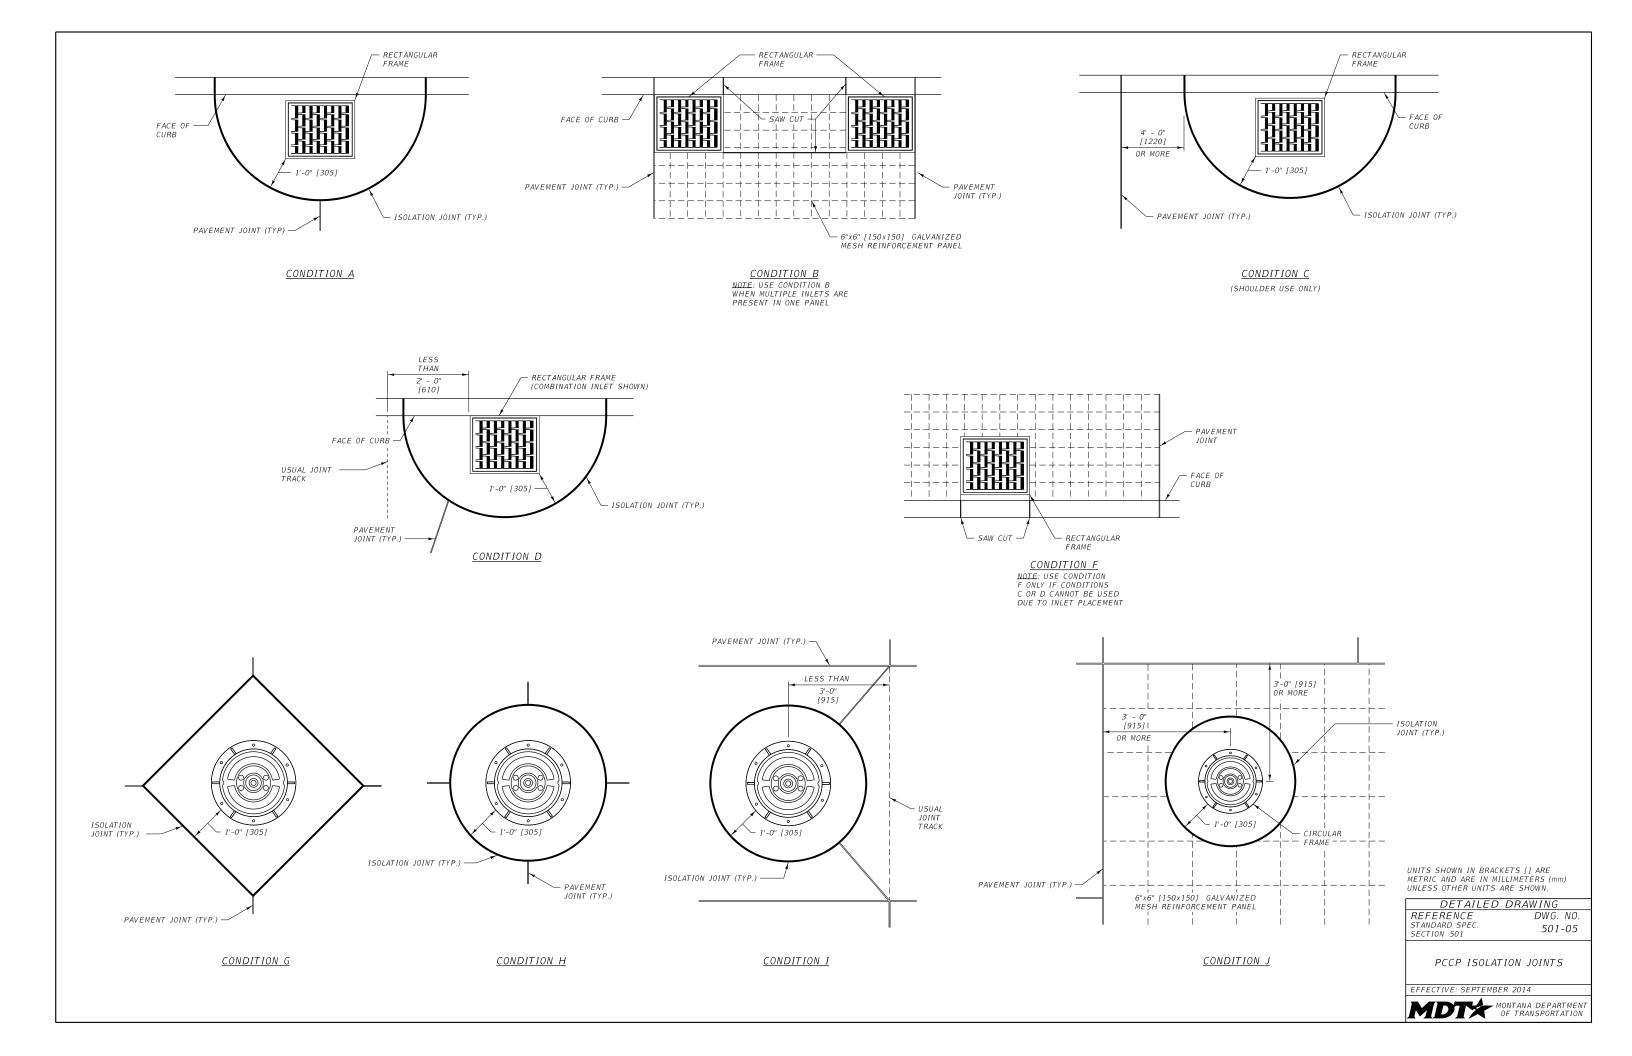

| TYPICAL ISOLATION JOINT GUIDELINES |                    |                                                     |
|------------------------------------|--------------------|-----------------------------------------------------|
| CONDITION                          | FEATURE            | DISTANCE<br>FROM NEAREST<br>PAVEMENT JOINT          |
| А                                  | DROP OR CURB INLET |                                                     |
| В                                  | DROP OR CURB INLET |                                                     |
| С                                  | DROP OR CURB INLET | EDGE OF ISOLATION JOINT<br>> 4 FT [1220] FROM JOINT |
| D                                  | DROP OR CURB INLET | EDGE OF INLET<br>< 2 FT [610] FROM JOINT            |
| F                                  | DROP OR CURB INLET | > 4 FT [1220] FROM JOINT                            |
| G                                  | MANHOLE            |                                                     |
| Н                                  | MANHOLE            |                                                     |
| I                                  | MANHOLE            | CENTER OF MANHOLE<br>< 3 FT [915] FROM JOINT        |
| J                                  | MANHOLE            | CENTER OF MANHOLE<br>> 3 FT [915] FROM JOINT        |

UNITS SHOWN IN BRACKETS [] ARE METRIC AND ARE IN MILLIMETERS (mm) UNLESS OTHER UNITS ARE SHOWN.

DETAILED DRAWING
REFERENCE DWG.

REFERENCE STANDARD SPEC. SECTION 501 DWG. NO. 501-10

PCCP ISOLATION JOINTS

<u>DOWEL BAR RETROFIT</u> FOR TWO LANE DIVIDED HIGHWAY (ONE WAY TRAFFIC) FOR EACH LANE IN UNDIVIDED HIGHWAY (TWO WAY TRAFFIC) DOWEL BAR RETROFIT FOR ONE LANE
DIVIDED HIGHWAY (ONE WAY TRAFFIC)