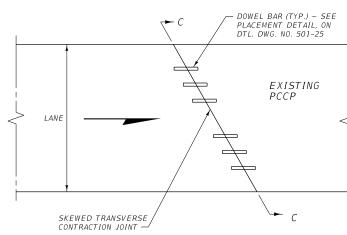

SKEWED JOINT DETAIL

SECTION B-B

<u>SECTION C-C</u> ALL DIMENSIONS PERPENDICULAR TO DIRECTION OF TRAVEL

UNITS SHOWN IN BRACKETS [] ARE METRIC AND ARE IN MILLIMETERS (mm) UNLESS OTHER UNITS ARE SHOWN.

DETAILED DRAWING
REFERENCE DWG. NO.
STANDARD SPEC.
SECTION 501 501-20