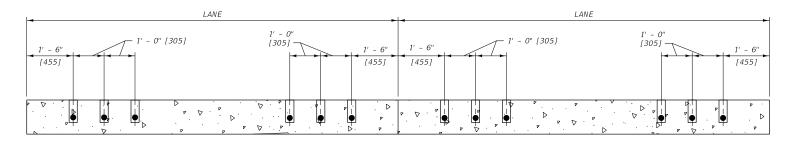

UNITS SHOWN IN BRACKETS [] ARE METRIC AND ARE IN MILLIMETERS (mm) UNLESS OTHER UNITS ARE SHOWN.

DETAILED DRAWING
REFERENCE DWG.

REFERENCE STANDARD SPEC. SECTION 501 DWG. NO. 501-10

PCCP ISOLATION JOINTS

<u>DOWEL BAR RETROFIT</u> FOR TWO LANE DIVIDED HIGHWAY (ONE WAY TRAFFIC) FOR EACH LANE IN UNDIVIDED HIGHWAY (TWO WAY TRAFFIC) DOWEL BAR RETROFIT FOR ONE LANE
DIVIDED HIGHWAY (ONE WAY TRAFFIC)