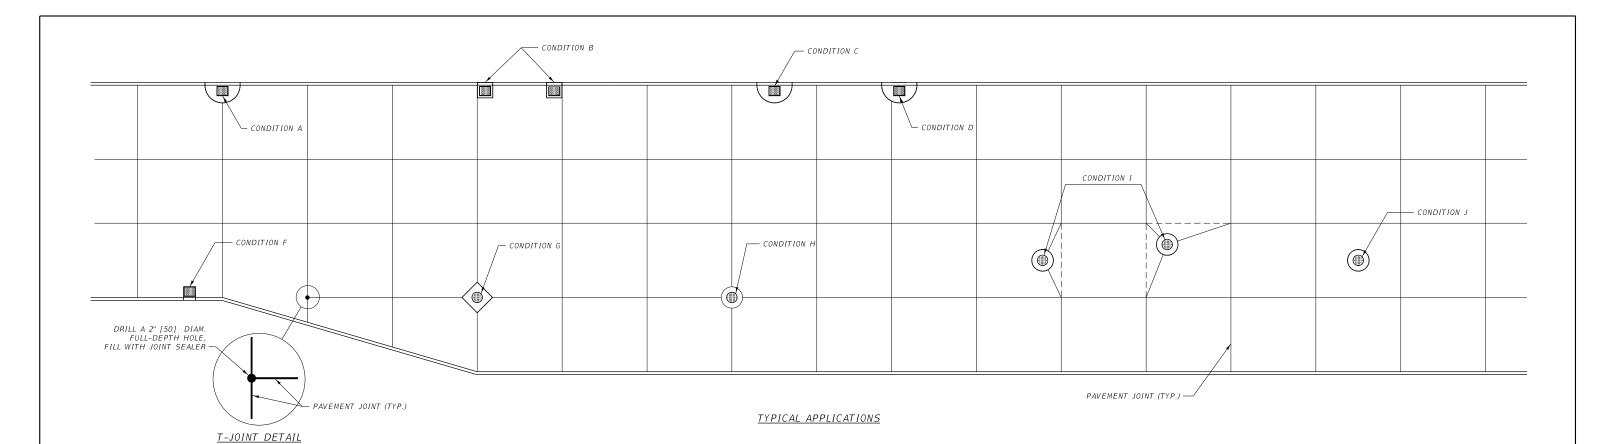

| TYPICAL ISOLATION JOINT GUIDELINES |                    |                                                     |
|------------------------------------|--------------------|-----------------------------------------------------|
| CONDITION                          | FEATURE            | DISTANCE<br>FROM NEAREST<br>PAVEMENT JOINT          |
| А                                  | DROP OR CURB INLET |                                                     |
| В                                  | DROP OR CURB INLET |                                                     |
| С                                  | DROP OR CURB INLET | EDGE OF ISOLATION JOINT<br>> 4 FT [1220] FROM JOINT |
| D                                  | DROP OR CURB INLET | EDGE OF INLET<br>< 2 FT [610] FROM JOINT            |
| F                                  | DROP OR CURB INLET | > 4 FT [1220] FROM JOINT                            |
| G                                  | MANHOLE            |                                                     |
| Н                                  | MANHOLE            |                                                     |
| I                                  | MANHOLE            | CENTER OF MANHOLE<br>< 3 FT [915] FROM JOINT        |
| J                                  | MANHOLE            | CENTER OF MANHOLE<br>> 3 FT [915] FROM JOINT        |

UNITS SHOWN IN BRACKETS [] ARE METRIC AND ARE IN MILLIMETERS (mm) UNLESS OTHER UNITS ARE SHOWN.

DETAILED DRAWING
REFERENCE DWG.

REFERENCE STANDARD SPEC. SECTION 501 DWG. NO. 501-10

PCCP ISOLATION JOINTS

<u>DOWEL BAR RETROFIT</u> FOR TWO LANE DIVIDED HIGHWAY (ONE WAY TRAFFIC) FOR EACH LANE IN UNDIVIDED HIGHWAY (TWO WAY TRAFFIC) DOWEL BAR RETROFIT FOR ONE LANE
DIVIDED HIGHWAY (ONE WAY TRAFFIC)