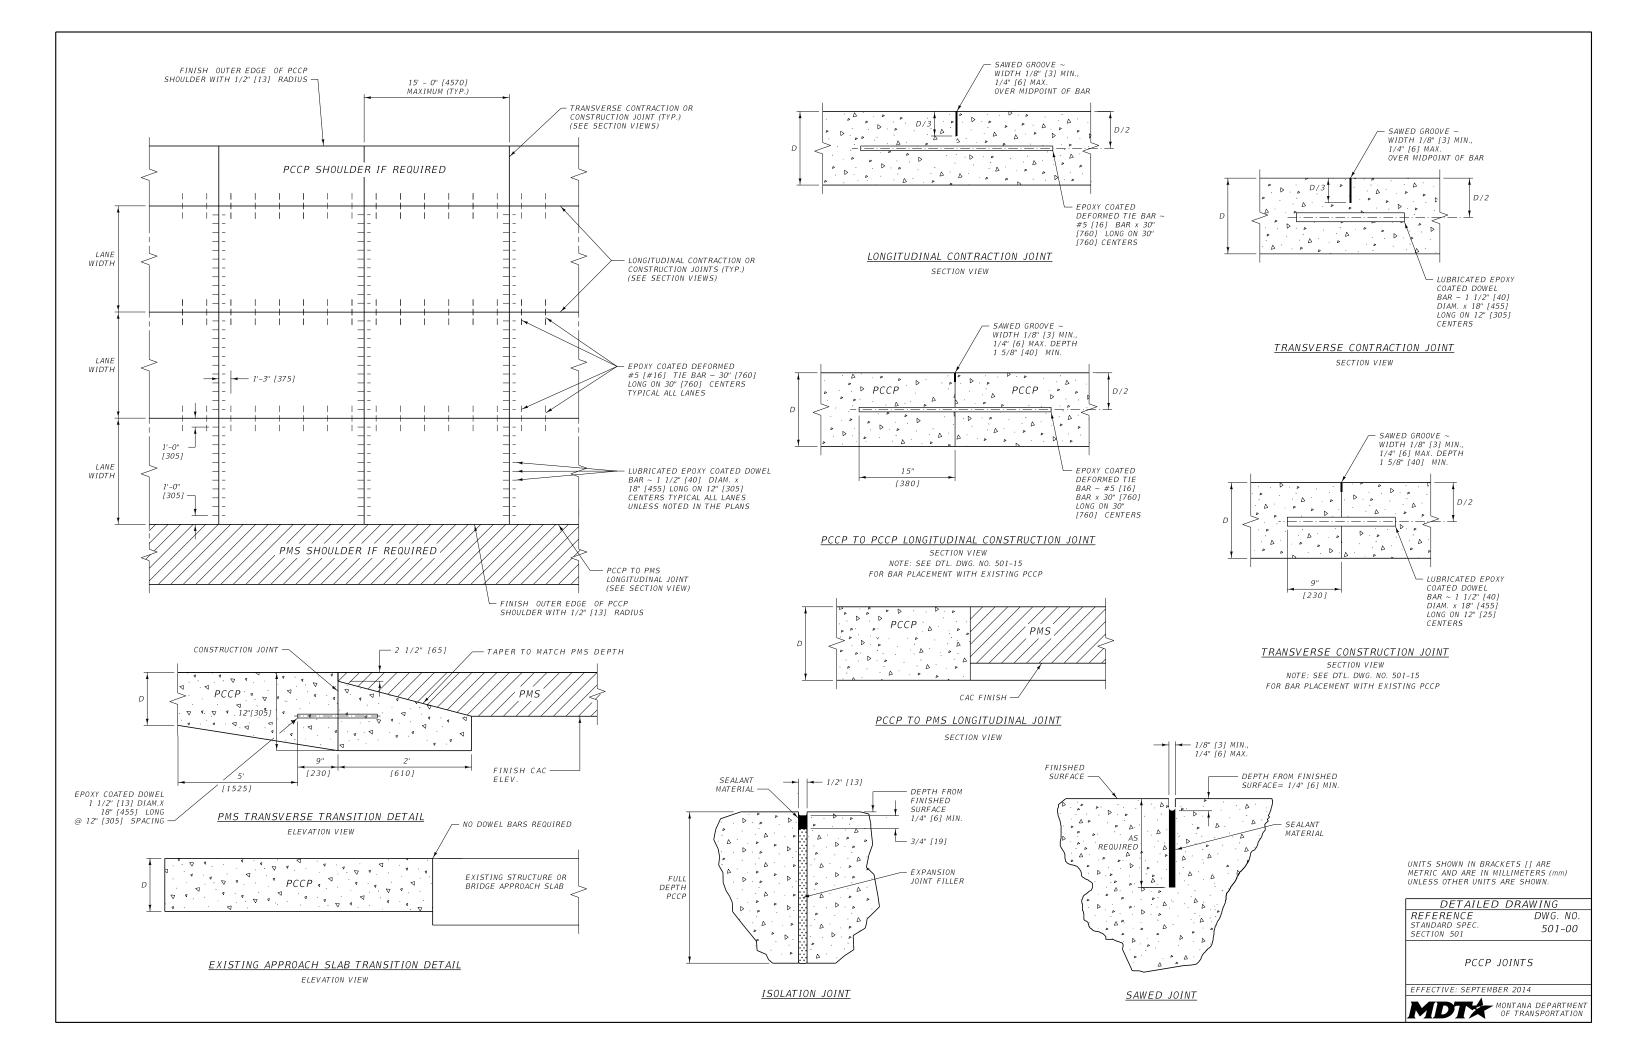

UNITS SHOWN IN BRACKETS [] ARE METRIC AND ARE IN MILLIMETERS (mm) UNLESS OTHER UNITS ARE SHOWN.

DETAILED DRAWING
REFERENCE DWG.

REFERENCE STANDARD SPEC. SECTION 501 DWG. NO. 501-10

PCCP ISOLATION JOINTS

<u>DOWEL BAR RETROFIT</u> FOR TWO LANE DIVIDED HIGHWAY (ONE WAY TRAFFIC) FOR EACH LANE IN UNDIVIDED HIGHWAY (TWO WAY TRAFFIC) DOWEL BAR RETROFIT FOR ONE LANE
DIVIDED HIGHWAY (ONE WAY TRAFFIC)