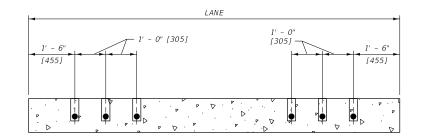

SKEWED JOINT DETAIL

SECTION B-B

<u>SECTION C-C</u> ALL DIMENSIONS PERPENDICULAR TO DIRECTION OF TRAVEL

UNITS SHOWN IN BRACKETS [] ARE METRIC AND ARE IN MILLIMETERS (mm) UNLESS OTHER UNITS ARE SHOWN.

DETAILED DRAWING
REFERENCE DWG. NO.
STANDARD SPEC.
SECTION 501 501-20