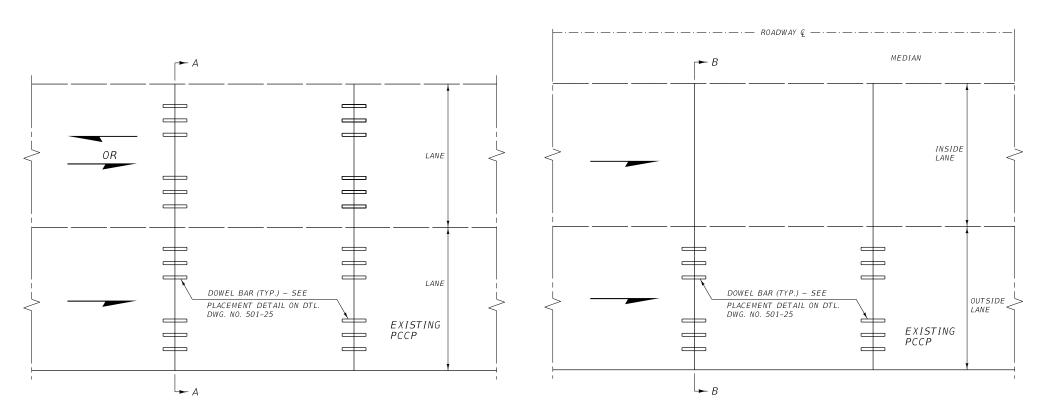

UNITS SHOWN IN BRACKETS [] ARE METRIC AND ARE IN MILLIMETERS (mm) UNLESS OTHER UNITS ARE SHOWN.

DETAILED DRAWING
REFERENCE DWG.

REFERENCE STANDARD SPEC. SECTION 501 DWG. NO. 501-10

PCCP ISOLATION JOINTS

<u>DOWEL BAR RETROFIT</u> FOR TWO LANE DIVIDED HIGHWAY (ONE WAY TRAFFIC) FOR EACH LANE IN UNDIVIDED HIGHWAY (TWO WAY TRAFFIC) DOWEL BAR RETROFIT FOR ONE LANE
DIVIDED HIGHWAY (ONE WAY TRAFFIC)