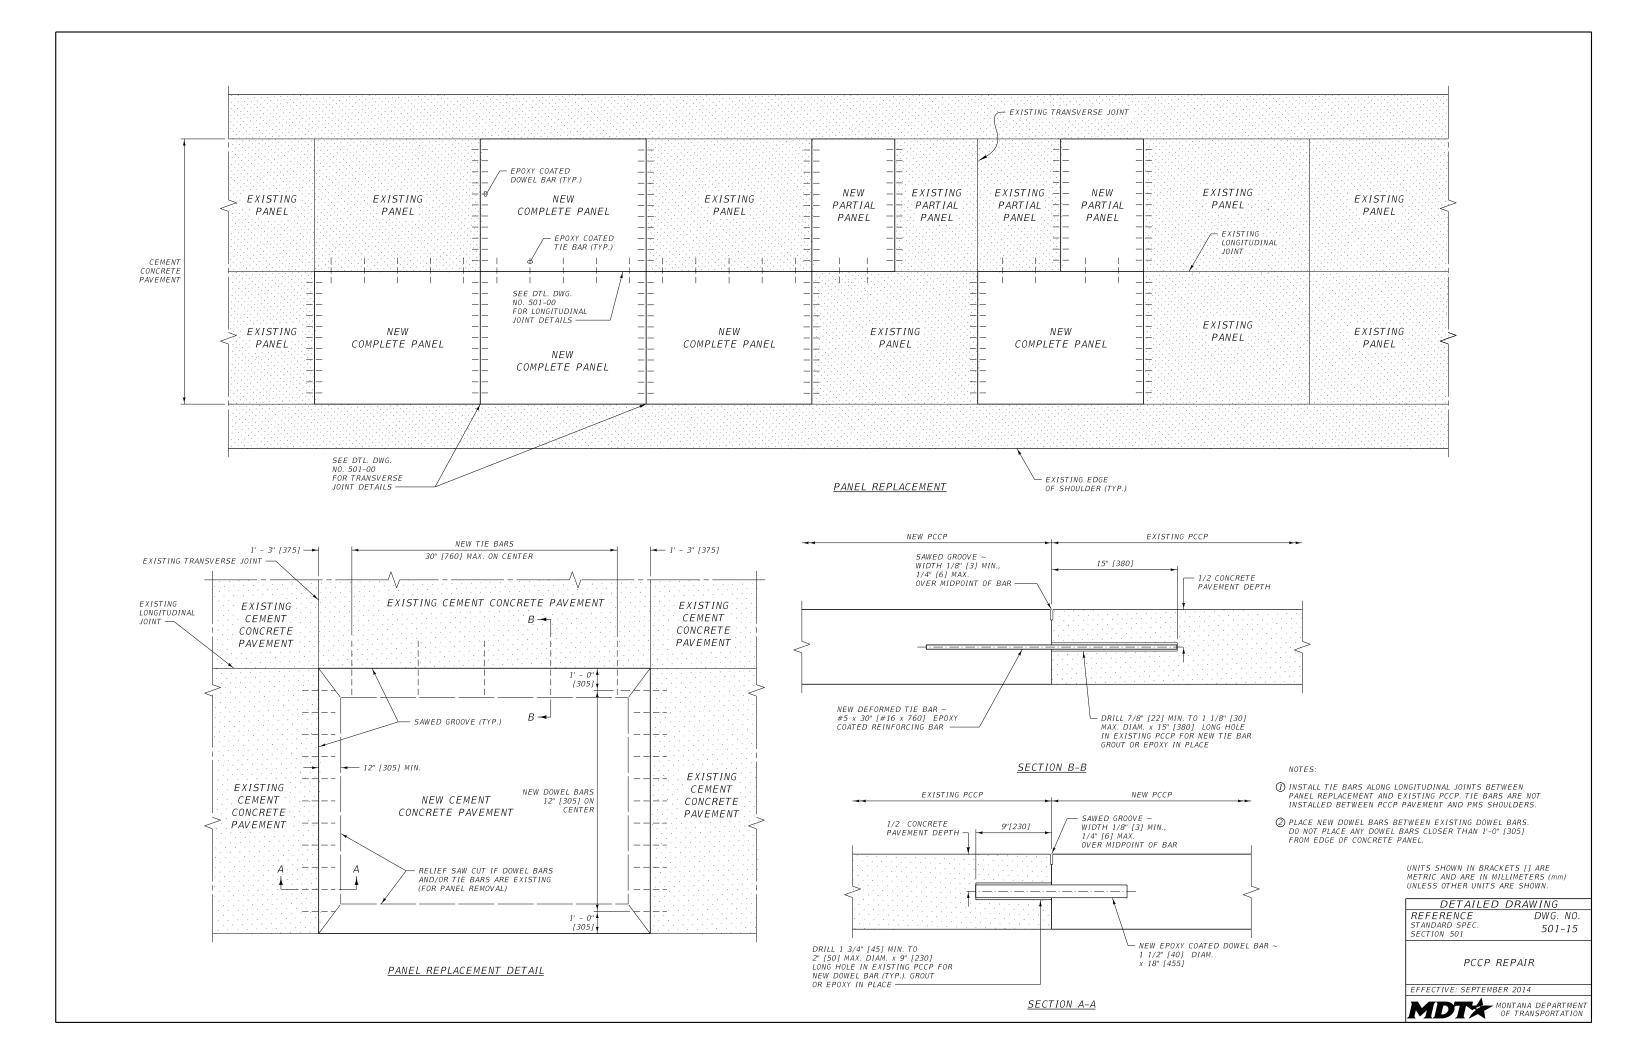

JOINT            |
| F                                  | DROP OR CURB INLET | > 4 FT [1220] FROM JOINT                            |
| G                                  | MANHOLE            |                                                     |
| Н                                  | MANHOLE            |                                                     |
| I                                  | MANHOLE            | CENTER OF MANHOLE<br>< 3 FT [915] FROM JOINT        |
| J                                  | MANHOLE            | CENTER OF MANHOLE<br>> 3 FT [915] FROM JOINT        |

UNITS SHOWN IN BRACKETS [] ARE METRIC AND ARE IN MILLIMETERS (mm) UNLESS OTHER UNITS ARE SHOWN.

DETAILED DRAWING
REFERENCE DWG.

REFERENCE STANDARD SPEC. SECTION 501 DWG. NO. 501-10

PCCP ISOLATION JOINTS









<u>DOWEL BAR RETROFIT</u> FOR TWO LANE DIVIDED HIGHWAY (ONE WAY TRAFFIC) FOR EACH LANE IN UNDIVIDED HIGHWAY (TWO WAY TRAFFIC) DOWEL BAR RETROFIT FOR ONE LANE
DIVIDED HIGHWAY (ONE WAY TRAFFIC)

SKEWED JOINT DETAIL





SECTION B-B

<u>SECTION C-C</u> ALL DIMENSIONS PERPENDICULAR TO DIRECTION OF TRAVEL



UNITS SHOWN IN BRACKETS [] ARE METRIC AND ARE IN MILLIMETERS (mm) UNLESS OTHER UNITS ARE SHOWN.

DETAILED DRAWING
REFERENCE DWG. NO.
STANDARD SPEC.
SECTION 501 501-20

DOWEL BAR RETROFIT FOR PCCP

EFFECTIVE: SEPTEMBER 2014

MDT MONTANA DEPARTMENT OF TRANSPORTATION

SECTION A-A