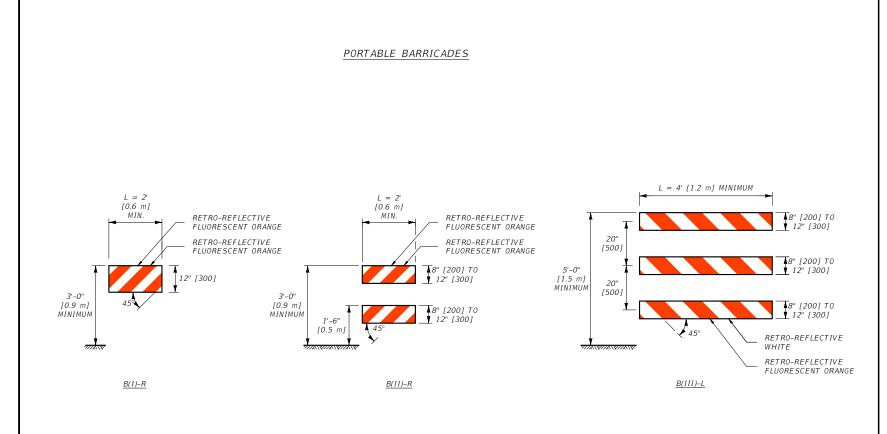

PORTABLE BARRICADE NOTES:

- () RAIL STRIPES ARE 6" [150] IN WIDTH FOR BARRICADES 3" [0.9 m] OR GREATER IN LENGTH. FOR BARRICADES LESS THAN 3" [0.9 m] IN LENGTH, 4" [100] STRIPES MAY BE USED.
- (2) THE PREDOMINANT COLOR FOR OTHER BARRICADE COMPONENTS IS WHITE, BUT UNPAINTED GALVANIZED METAL OR ALUMINUM COMPONENTS MAY BE USED.
- (3) B(111) BARRICADES FACING TRAFFIC FROM BOTH DIRECTIONS MUST BE STRIPED ON BOTH SIDES.
- ④ USE MATERIALS FOR BARRICADE FRAMEWORK, ASSEMBLY, ATTATCHED SIGNS, AND MEANS OF SIGN ATTACHMENT MEETING NCHRP 350 AND/OR MASH REQUIREMENTS FOR WORK ZONE DEVICES. OPTIONS FOR SIGN ATTACHMENT ARE:

\* SIGNS UP TO 10 SQ FT [1.0 SQ m] BOLTED TO TOP RAIL.

• SIGNS OVER 16 SQ FT [1.5 SQ m] BOLTED TO RAILS AND BOTH UPRIGHT SUPPORTS.

• SIGNS MAY BE MOUNTED BEHIND BARRICADES ON SEPARATE NCHRP 350 AND/OR MASH APPROVED SIGN SUPPORTS.

(5) SUFFICIENTLY WEIGHT SANDBAGS TO ANCHOR BARRICADES. WATERPROOF SANDBAGS DURING FREEZING WEATHER.

(6) USE RETRO-REFLECTIVE SHEETING IN ACCORDANCE WITH THE CONTRACT.

GENERAL NOTES:

① SEE THE MANUAL ON UNIFORM TRAFFIC CONTROL DEVICES (MUTCD) PART 6 FOR ADDITIONAL INFORMATION.

## RAIL STRIPES

WHERE BARRICADES EXTEND ACROSS THE ENTIRE ROADWAY, POSITION BARRICADES WITH STRIPES SLOPING DOWNWARD IN THE DIRECTION VEHICLES MUST TURN.

WHERE BOTH LEFT AND RIGHT TURNS ARE PERMITTED, POSITION BARRICADES WITH STRIPES SLOPING DOWNWARD LEFT AND RIGHT AWAY FROM BARRICADE CENTER.

WHERE TURNING IS NOT PERMITTED, POSITION BARRICADES WITH STRIPES SLOPING DOWNWARD TOWARD BARRICADE CENTER.

UNITS SHOWN IN BRACKETS [] ARE METRIC AND ARE IN MILLIMETERS (mm) UNLESS OTHER UNITS ARE SHOWN.

DETAILED DRAWINGS REFERENCE DWG. NO. STANDARD SPEC. 618-03 SECTION 618

## BARRICADES

EFFECTIVE: JAN 23, 2020

--REVISED--JUN 27, 2024