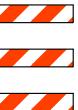

## RAIL STRIPES

WHERE BARRICADES EXTEND ACROSS THE ENTIRE ROADWAY, POSITION BARRICADES WITH STRIPES SLOPING DOWNWARD IN THE DIRECTION VEHICLES MUST TURN.

WHERE BOTH LEFT AND RIGHT TURNS ARE PERMITTED, POSITION BARRICADES WITH STRIPES SLOPING DOWNWARD LEFT AND RIGHT AWAY FROM BARRICADE CENTER.

WHERE TURNING IS NOT PERMITTED, POSITION BARRICADES WITH STRIPES SLOPING DOWNWARD TOWARD BARRICADE CENTER.

UNITS SHOWN IN BRACKETS [] ARE METRIC AND ARE IN MILLIMETERS (mm) UNLESS OTHER UNITS ARE SHOWN.