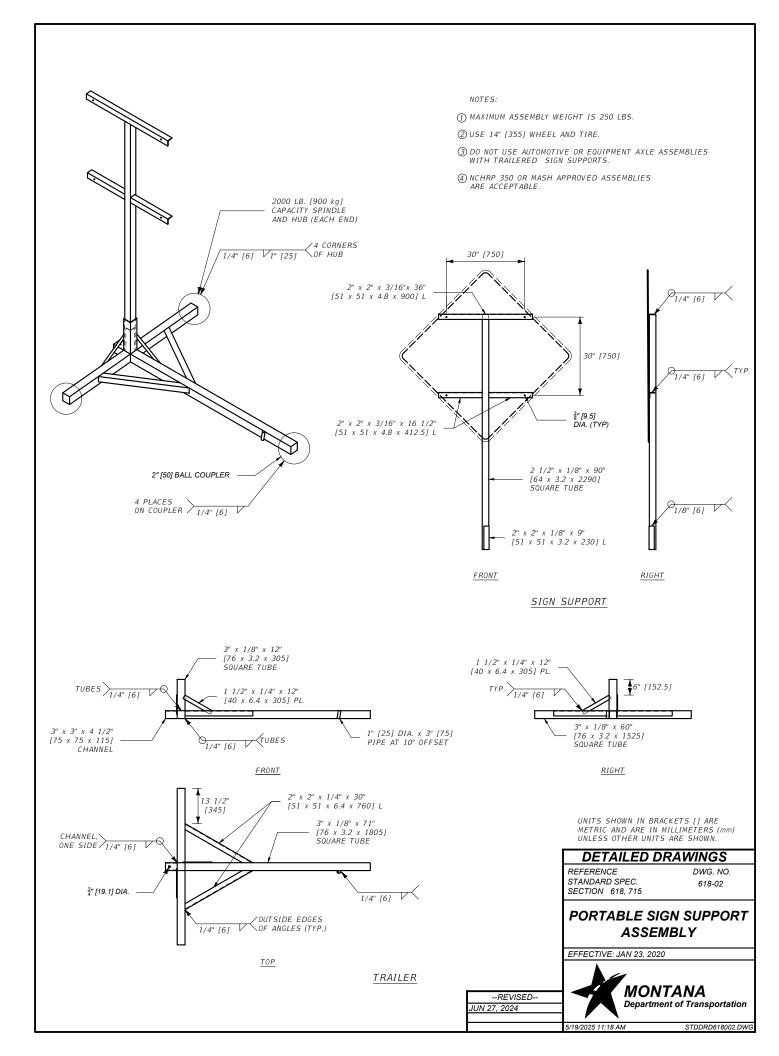

USE FLEXIBLE GUIDE POSTS AND PLASTIC DRUMS AS CHANNELIZING DEVICES.

② USE ASTM TYPE III RETRO-REFLECTIVE SHEETING ON ALL PLASTIC DRUMS AND FLEXIBLE GUIDE POSTS.

③ USE ONE SIZE GUIDE POST FOR CONTINUOUS RUNS.