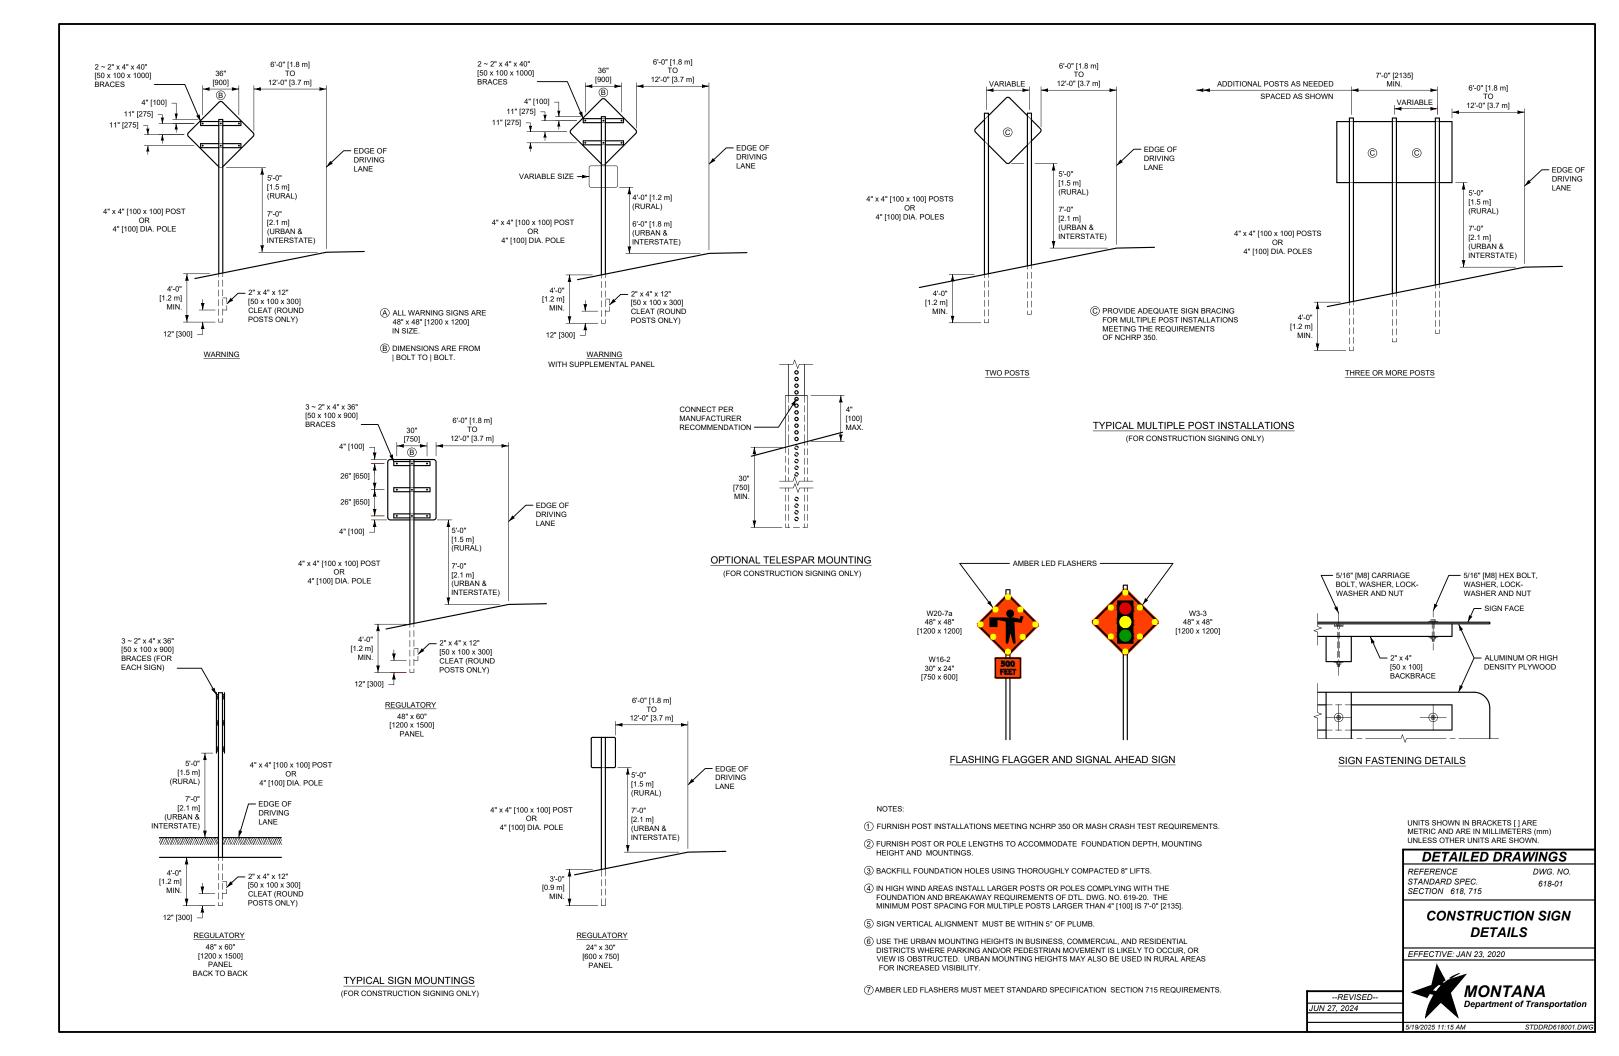

USE FLEXIBLE GUIDE POSTS AND PLASTIC DRUMS AS CHANNELIZING DEVICES.

② USE ASTM TYPE III RETRO-REFLECTIVE SHEETING ON ALL PLASTIC DRUMS AND FLEXIBLE GUIDE POSTS.

③ USE ONE SIZE GUIDE POST FOR CONTINUOUS RUNS.









PORTABLE BARRICADE NOTES:

- () RAIL STRIPES ARE 6" [150] IN WIDTH FOR BARRICADES 3" [0.9 m] OR GREATER IN LENGTH. FOR BARRICADES LESS THAN 3" [0.9 m] IN LENGTH, 4" [100] STRIPES MAY BE USED.
- (2) THE PREDOMINANT COLOR FOR OTHER BARRICADE COMPONENTS IS WHITE, BUT UNPAINTED GALVANIZED METAL OR ALUMINUM COMPONENTS MAY BE USED.
- (3) B(111) BARRICADES FACING TRAFFIC FROM BOTH DIRECTIONS MUST BE STRIPED ON BOTH SIDES.
- ④ USE MATERIALS FOR BARRICADE FRAMEWORK, ASSEMBLY, ATTATCHED SIGNS, AND MEANS OF SIGN ATTACHMENT MEETING NCHRP 350 AND/OR MASH REQUIREMENTS FOR WORK ZONE DEVICES. OPTIONS FOR SIGN ATTACHMENT ARE:

\* SIGNS UP TO 10 SQ FT [1.0 SQ m] BOLTED TO TOP RAIL.

• SIGNS OVER 16 SQ FT [1.5 SQ m] BOLTED TO RAILS AND BOTH UPRIGHT SUPPORTS.

• SIGNS MAY BE MOUNTED BEHIND BARRICADES ON