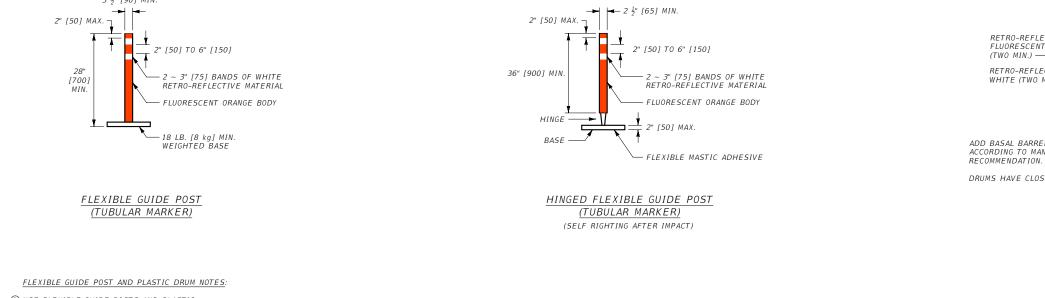

USE FLEXIBLE GUIDE POSTS AND PLASTIC DRUMS AS CHANNELIZING DEVICES.

② USE ASTM TYPE III RETRO-REFLECTIVE SHEETING ON ALL PLASTIC DRUMS AND FLEXIBLE GUIDE POSTS.

③ USE ONE SIZE GUIDE POST FOR CONTINUOUS RUNS.