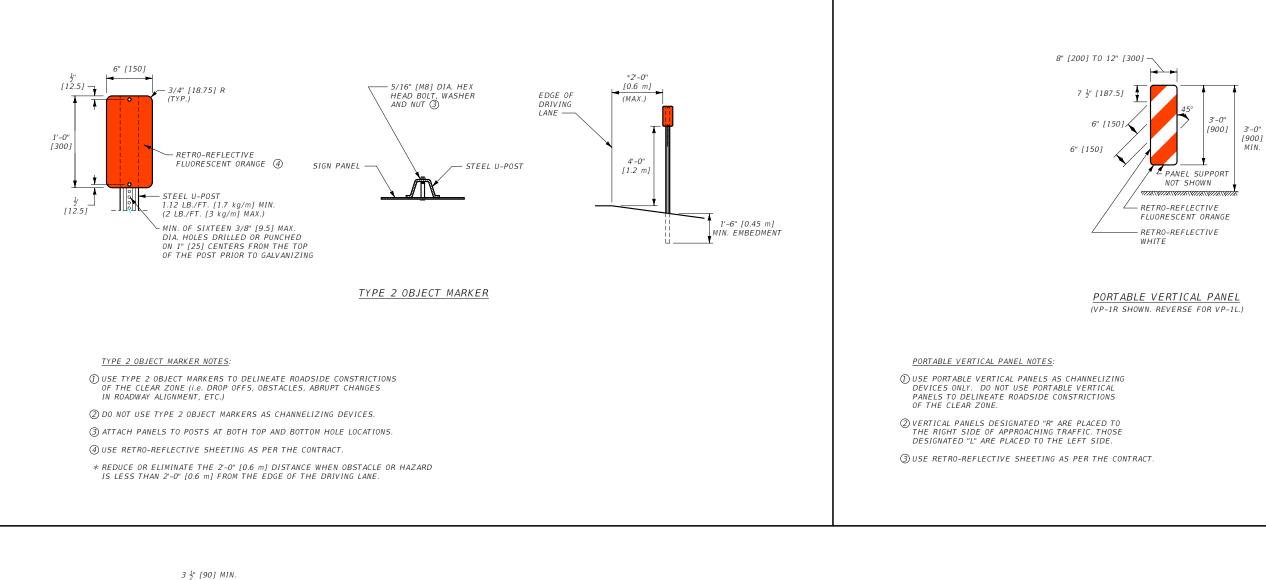

USE FLEXIBLE GUIDE POSTS AND PLASTIC DRUMS AS CHANNELIZING DEVICES.

② USE ASTM TYPE III RETRO-REFLECTIVE SHEETING ON ALL PLASTIC DRUMS AND FLEXIBLE GUIDE POSTS.

③ USE ONE SIZE GUIDE POST FOR CONTINUOUS RUNS.









PORTABLE BARRICADE NOTES:

- () RAIL STRIPES ARE 6" [150] IN WIDTH FOR BARRICADES 3" [0.9 m] OR GREATER IN LENGTH. FOR BARRICADES LESS THAN 3" [0.9 m] IN LENGTH, 4" [100] STRIPES MAY BE USED.
- (2) THE PREDOMINANT COLOR FOR OTHER BARRICADE COMPONENTS IS WHITE, BUT UNPAINTED GALVANIZED METAL OR ALUMINUM COMPONENTS MAY BE USED.
- (3) B(111) BARRICADES FACING TRAFFIC FROM BOTH DIRECTIONS MUST BE STRIPED ON BOTH SIDES.
- ④ USE MATERIALS FOR BARRICADE FRAMEWORK, ASSEMBLY, ATTATCHED SIGNS, AND MEANS OF SIGN ATTACHMENT MEETING NCHRP 350 AND/OR MASH REQUIREMENTS FOR WORK ZONE DE