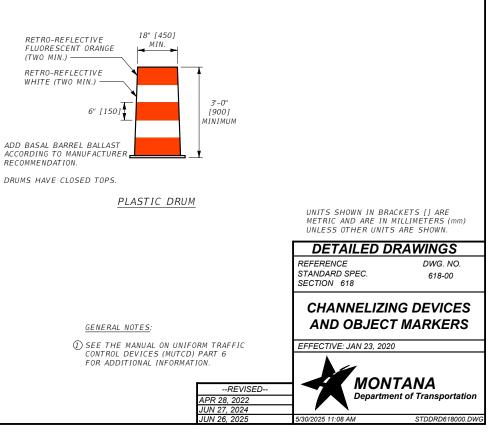

USE FLEXIBLE GUIDE POSTS AND PLASTIC DRUMS AS CHANNELIZING DEVICES.

② USE ASTM TYPE III RETRO-REFLECTIVE SHEETING ON ALL PLASTIC DRUMS AND FLEXIBLE GUIDE POSTS.

③ USE ONE SIZE GUIDE POST FOR CONTINUOUS RUNS.