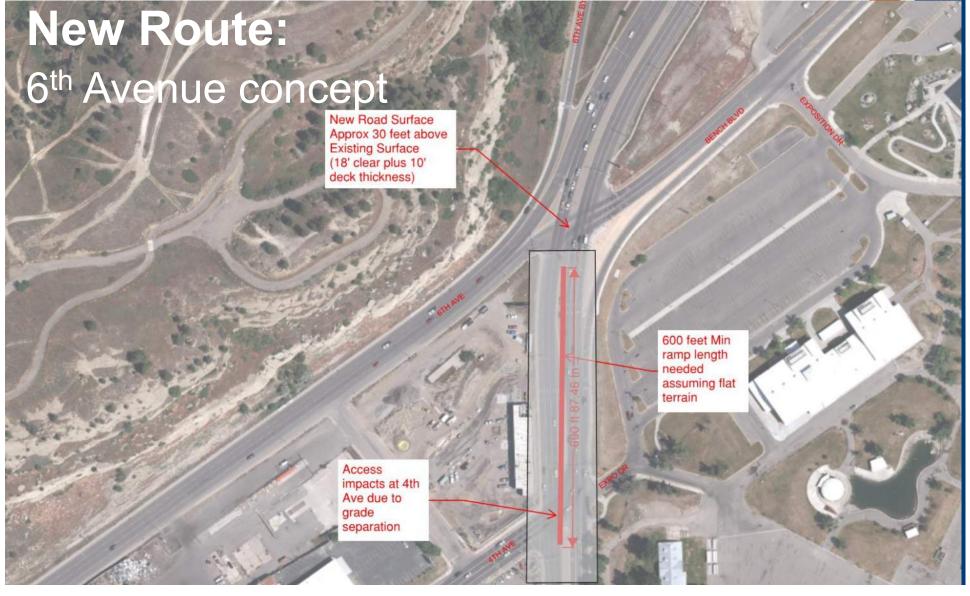

## We Heard You

- Explore 6<sup>th</sup> Avenue New Route Concept
- Triple East Bound Left Concepts needed more work
  - Does a signal at Aronson help?