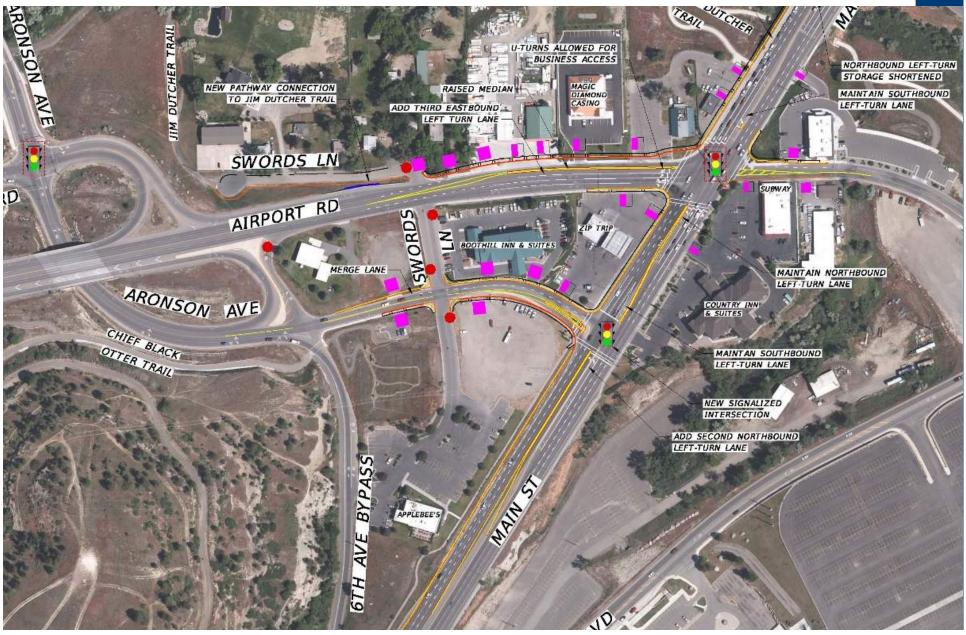

# The Compromise: A New Combined Concept

- Regional Mobility
  - Improves operations & safety
- Local Access
  - Maintains left turns at Airport and Aronson
  - Signalizes Aronson
- Pedestrians & Bicycles
  - Improves connectivity and crossings

## Some Trade Offs

- Regional mobility
  - Operational improvements aren't maximized
- Local access
  - Median on Airport Road (west side) for safety
  - Increased commuter traffic on Aronson, but trucks will prefer Airport Road
- More overall property acquisition along Aronson Road but better maintenance of access to businesses on Main St
- Less northbound left turn storage at Lake Elmo

# **Combined Concept**