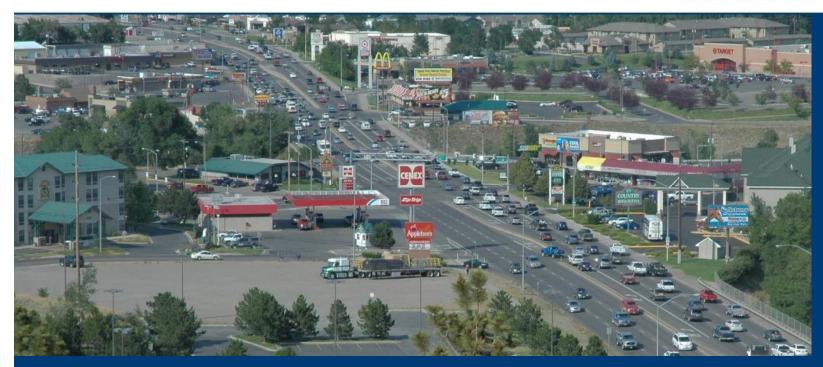

# Traffic Will Continue to Increase

### In 20 years: From 63,500 to 92,500 ADT\*

- Main St Annual Growth Rate: 1.0-1.4%
- Airport Annual Growth Rate: 1.8%

\*This assumes the Billings Bypass is built.