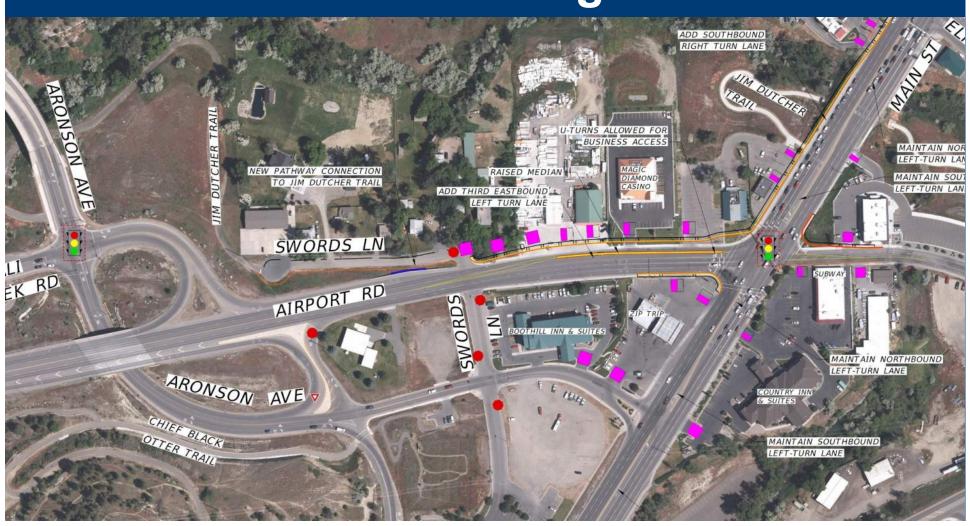

# The Compromise: A New Combined Concept

- Regional Mobility
  - Improves operations & safety
- Local Access
  - Maintains left turns at Airport and Aronson
  - Signalizes Aronson
- Pedestrians & Bicycles
  - Improves connectivity and crossings

## Some Trade Offs

- Regional mobility
  - Operational improvements aren't maximized
- Local access
  - Median on Airport Road (west side) for safety
  - Increased commuter traffic on Aronson, but trucks will prefer Airport Road
- More overall property acquisition along Aronson Road but better maintenance of access to businesses on Main St
- Less northbound left turn storage at Lake Elmo

# **Combined Concept**