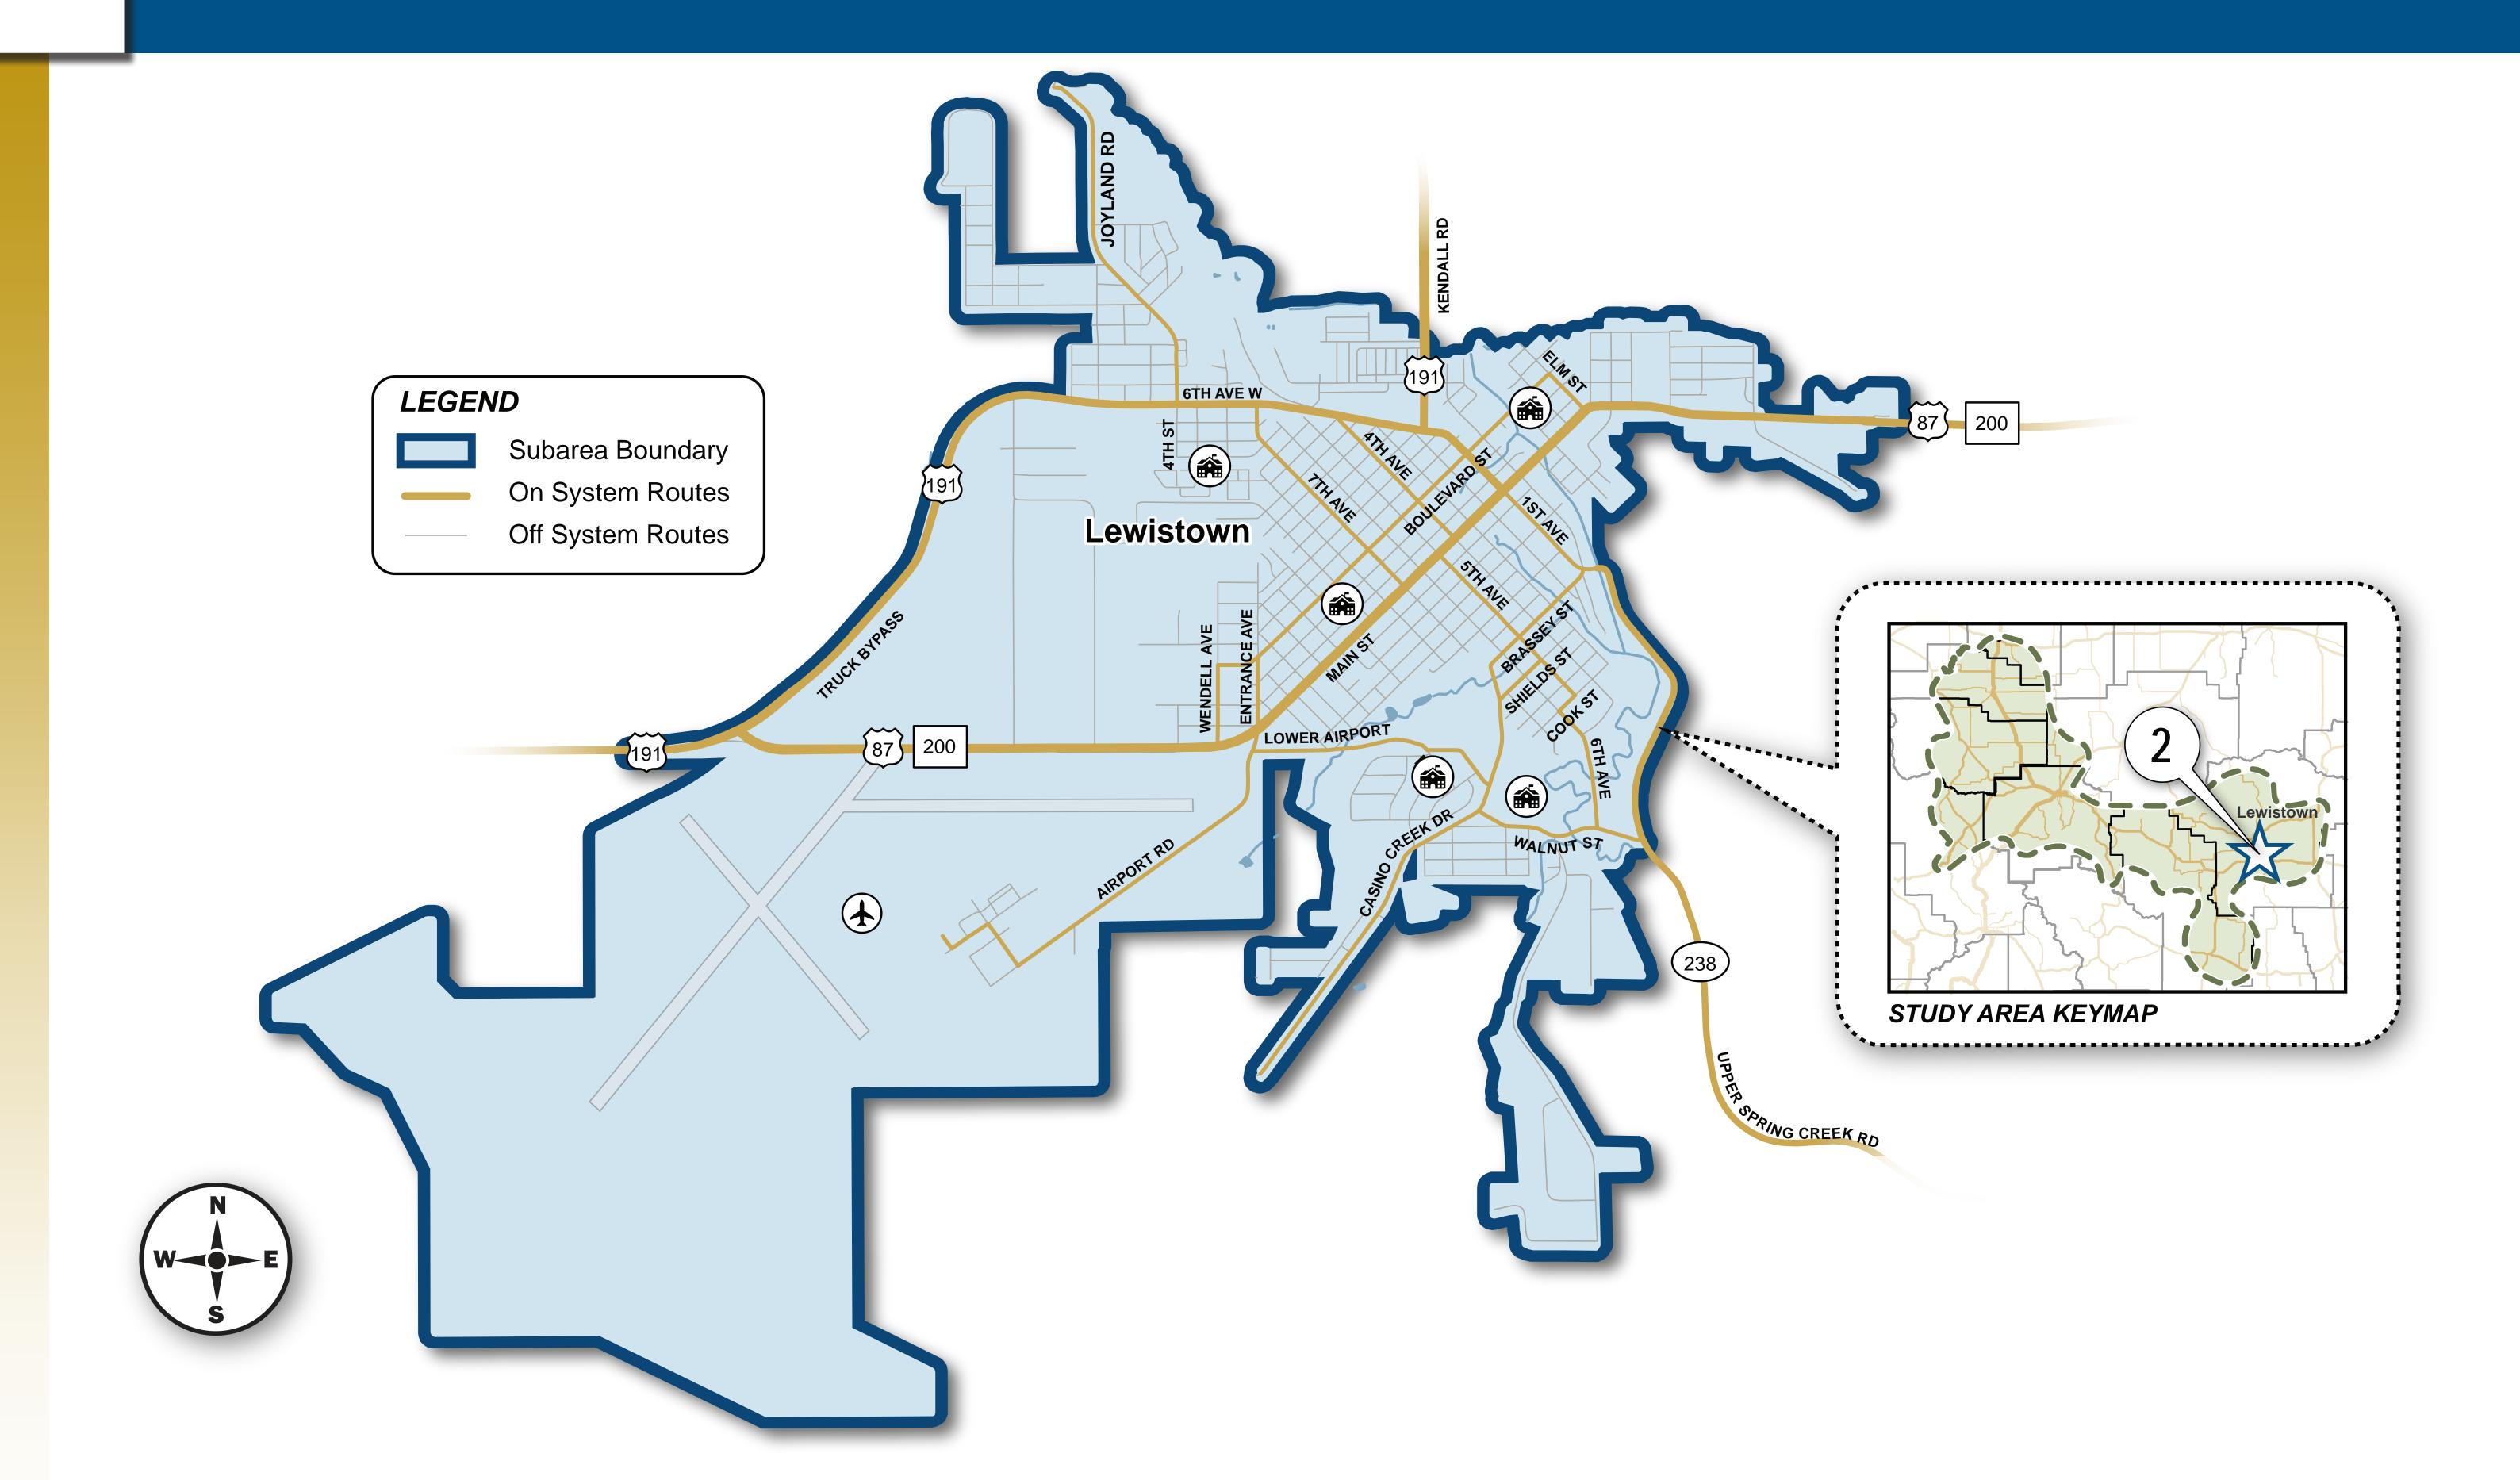

### Why is MDT studying the Lewistown Subarea?

MDT is studying state and local roads within the Lewistown urban boundary to document baseline transportation conditions and understand how anticipated growth and development may influence the transportation network. The subarea analysis will identify recommended improvements to address operational and safety concerns.

### What is the status of the Lewistown Subarea analysis?

MDT has conducted initial stakeholder coordination and field review activities to learn about transportation areas of concern. Analysis of existing and projected transportation conditions is **ongoing** and will include an overview of the community's transportation network, as well as analysis of traffic and safety conditions.