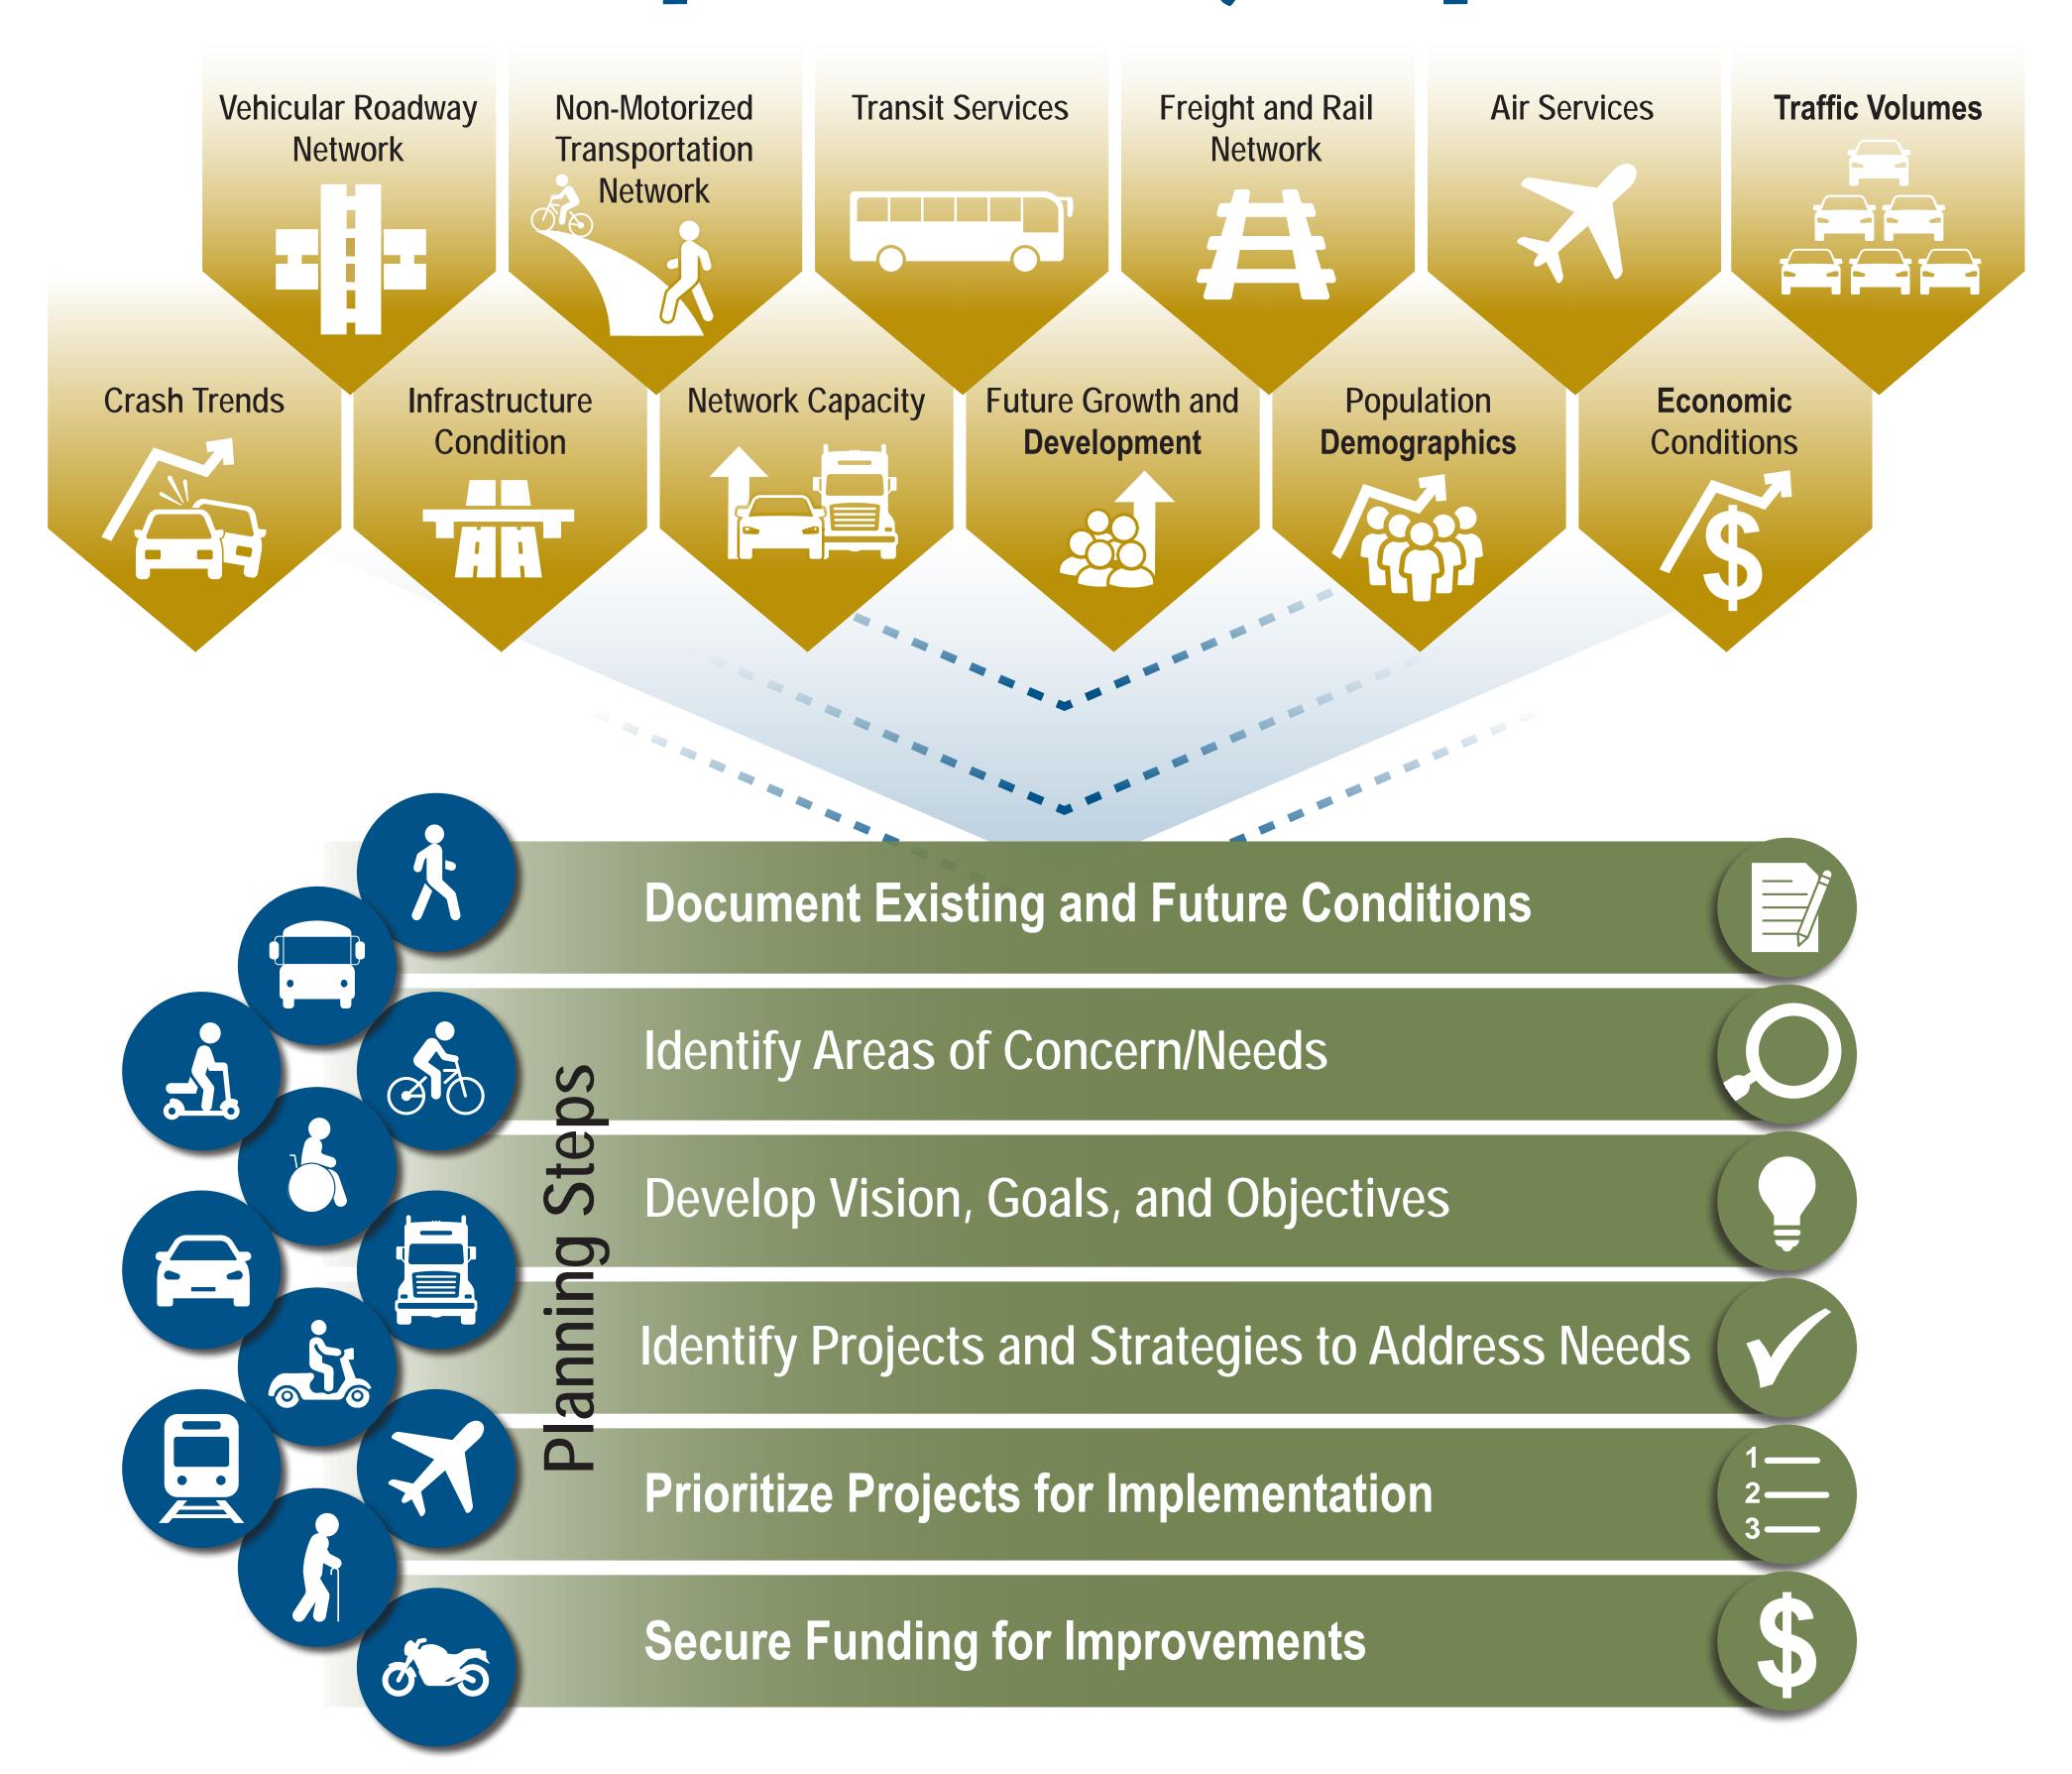

is MDT studying the Lewistown Subarea?

MDT is studying state and local roads within the Lewistown urban boundary to document baseline transportation conditions and understand how anticipated growth and development may influence the transportation network. The subarea analysis will identify recommended improvements to address operational and safety concerns.

### What is the status of the Lewistown Subarea analysis?

MDT has conducted initial stakeholder coordination and field review activities to learn about transportation areas of concern. Analysis of existing and projected transportation conditions is **ongoing** and will include an overview of the community's transportation network, as well as analysis of traffic and safety conditions.

#### Lewistown Transportation Study Components