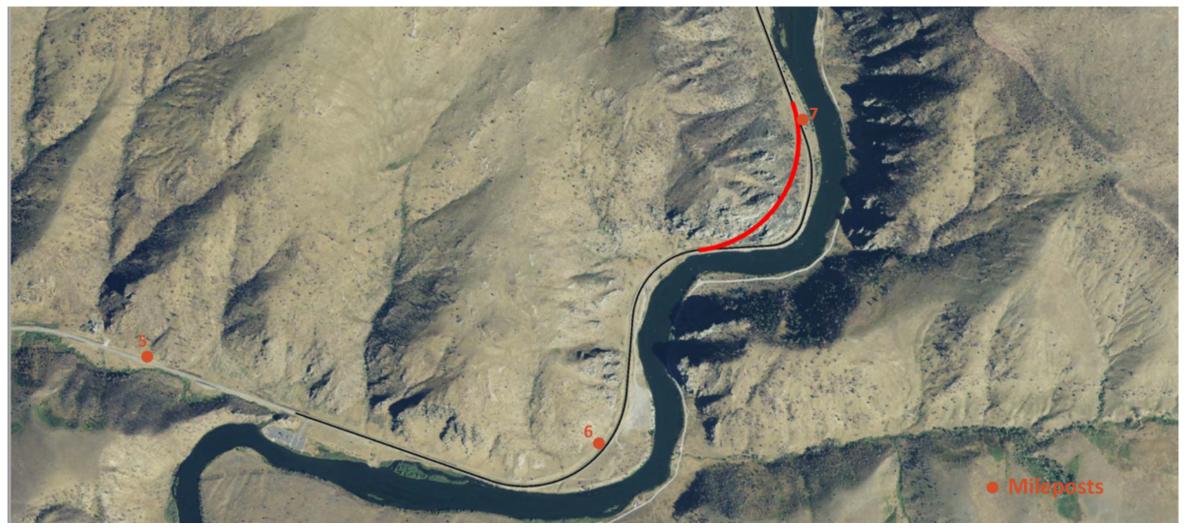

# WHAT OPTIONS ARE WE EXPLORING?

| WE EXPLORING? |  |  |  |  |
|---------------|--|--|--|--|
|               |  |  |  |  |
|               |  |  |  |  |
|               |  |  |  |  |
|               |  |  |  |  |
|               |  |  |  |  |
|               |  |  |  |  |
|               |  |  |  |  |
|               |  |  |  |  |
|               |  |  |  |  |

CARVE INTO LANDSCAPE

**RE-ALIGN ROAD TO INCLUDE A BRIDGE** 

**RE-ALIGN ROAD TO GO AROUND MOUNTAINS** 

ALL OPTIONS ARE LIKELY TO BE EXPENSIVE. MORRISON-MAIERLE WILL IDENTIFY IF A COST-FEASIBLE OPTION IS POSSIBLE.