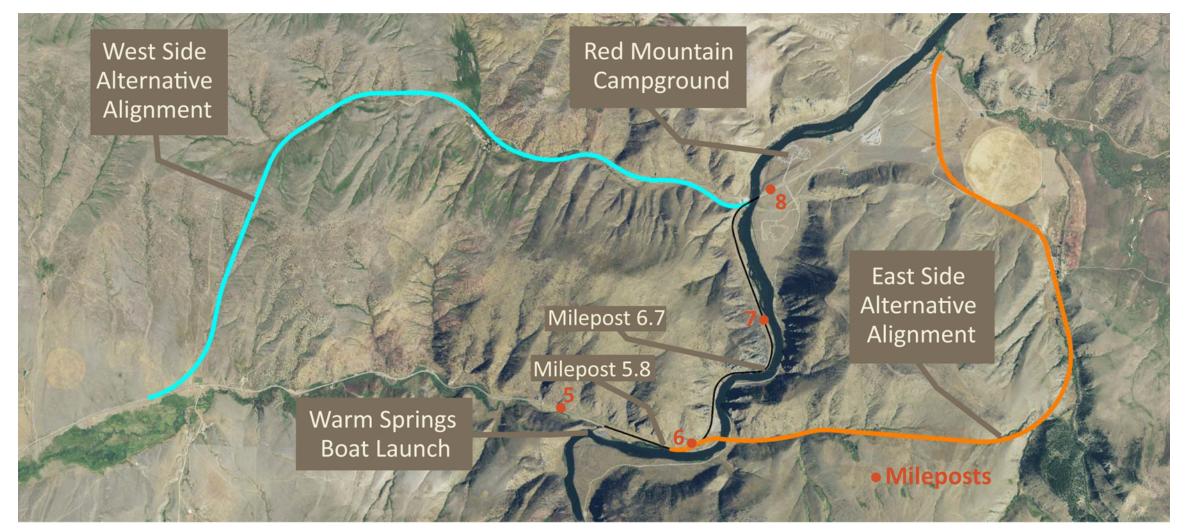

# WHAT OPTIONS ARE WE EXPLORING?

| WE EXPLORING? |  |  |  |  |
|---------------|--|--|--|--|
|               |  |  |  |  |
|               |  |  |  |  |
|               |  |  |  |  |
|               |  |  |  |  |
|               |  |  |  |  |
|               |  |  |  |  |
|               |  |  |  |  |
|               |  |  |  |  |
|               |  |  |  |  |

CARVE INTO LANDSCAPE

**RE-ALIGN ROAD TO INCLUDE A BRIDGE** 

**RE-ALIGN ROAD TO GO AROUND MOUNTAINS** 

ALL OPTIONS ARE LIKELY TO BE EXPENSIVE. MORRISON-MAIERLE WILL IDENTIFY IF A COST-FEASIBLE OPTION IS POSSIBLE.

## **CARVE LANDSCAPE**

# **RE-ALIGN ROAD**