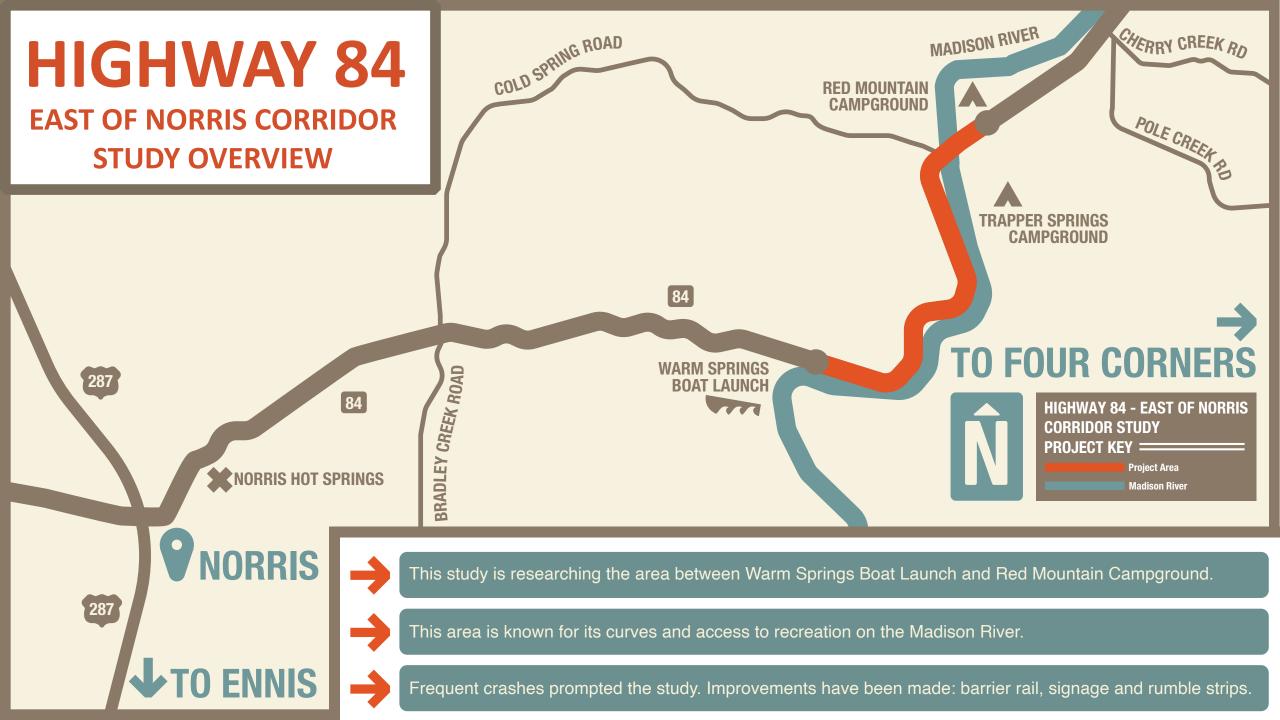

### WHAT ARE CORRIDOR STUDIES



Corridor studies occur early in the planning process.



Studies help MDT identify feasible solutions.



Roadways that can benefit from safety improvements are nominated for this process.



Without studies, solutions may only address part of the roadway.



### CORRIDOR STUDY TIMELINE



#### 2020

Morrison-Maierle is in the process of developing feasible concepts to increase safety. This fall, Morrison-Maierle will present findings to MDT. MDT then reviews the study to determine the most appropriate plan.

#### 2021

If a cost-feasible option is found, the project competes with others in the budgeting process to be designed and constructed.

#### BEYOND 2021

Due to MDT's five-year plan, 2026 would be the earliest an option may be considered to move into construction.



# WHAT OPTIONS ARE WE EXPLORING?

| WE EXPLORING? |  |  |  |  |
|---------------|--|--|--|--|
|               |  |  |  |  |
|               |  |  |  |  |
|               |  |  |  |  |
|               |  |  |  |  |
|               |  |  |  |  |
|               |  |  |  |  |