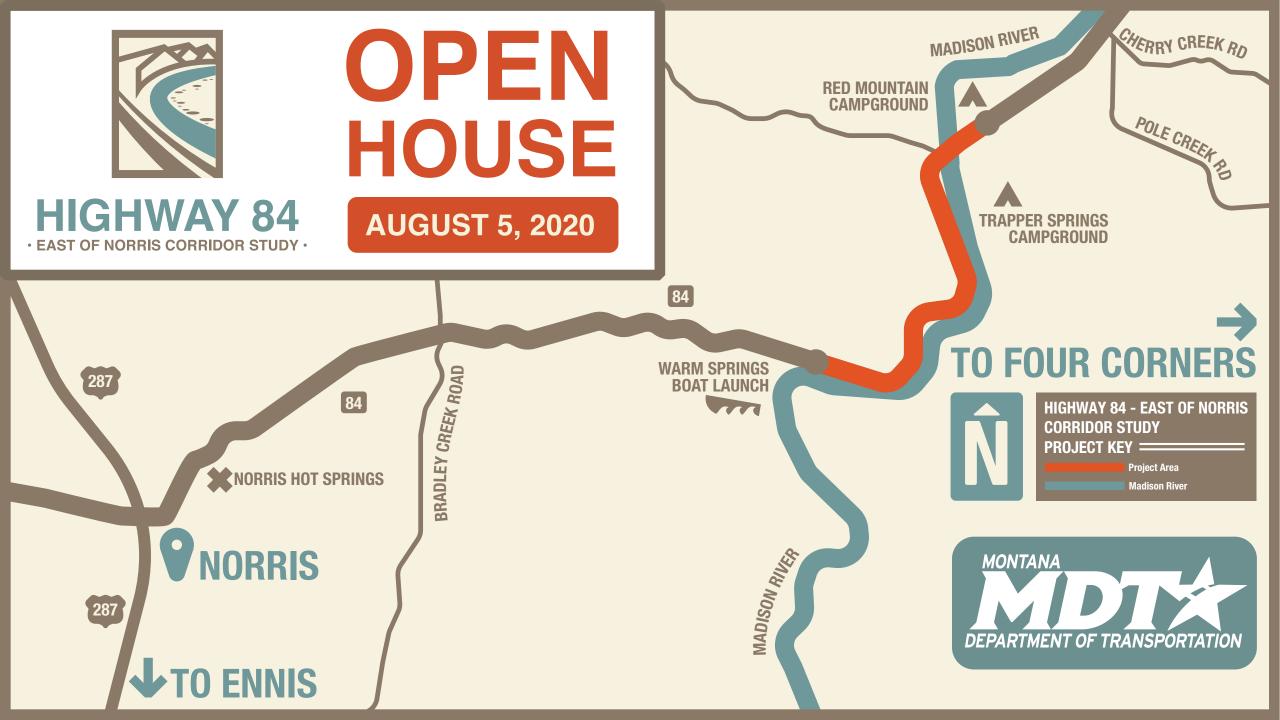

### WHAT ARE CORRIDOR STUDIES



Corridor studies occur early in the planning process.



Studies help MDT identify feasible solutions.



Roadways that can benefit from safety improvements are nominated for this process.



Without studies, solutions may only address part of the roadway.



### CORRIDOR STUDY TIMELINE



#### 2020

Morrison-Maierle is in the process of developing feasible concepts to increase safety. This fall, Morrison-Maierle will present findings to MDT. MDT then reviews the study to determine the most appropriate plan.

#### 2021

If a cost-feasible option is found, the project competes with others in the budgeting process to be designed and constructed.

#### BEYOND 2021

Due to MDT's five-year plan, 2026 would be the earliest an option may be considered to move in