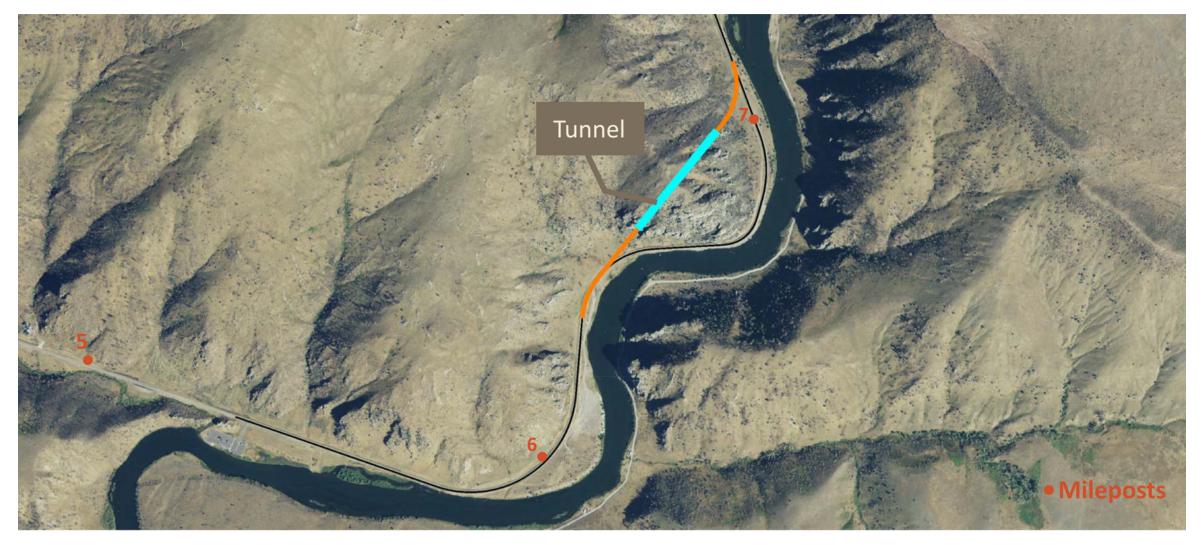

# WHAT OPTIONS ARE WE EXPLORING?

| WE EXPLORING? |  |  |  |  |
|---------------|--|--|--|--|
|               |  |  |  |  |
|               |  |  |  |  |
|               |  |  |  |  |
|               |  |  |  |  |
|               |  |  |  |  |
|               |  |  |  |  |
|               |  |  |  |  |
|               |  |  |  |  |
|               |  |  |  |  |

CARVE INTO LANDSCAPE

**RE-ALIGN ROAD TO INCLUDE A BRIDGE** 

**RE-ALIGN ROAD TO GO AROUND MOUNTAINS** 

ALL OPTIONS ARE LIKELY TO BE EXPENSIVE. MORRISON-MAIERLE WILL IDENTIFY IF A COST-FEASIBLE OPTION IS POSSIBLE.

### TUNNEL