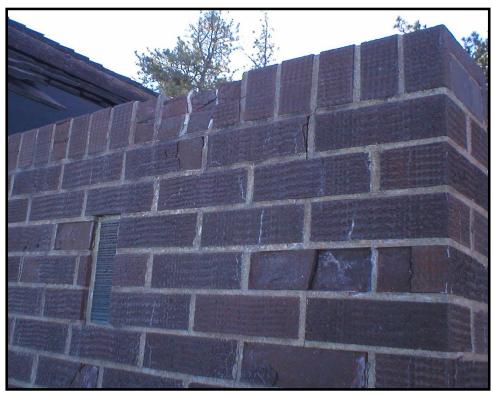

## Greycliff Westbound (WB) Site

Photo 3. Crumbling brick at Greycliff WB site.

Photo 4. Crumbling floor tile in women's restroom at Greycliff WB site.