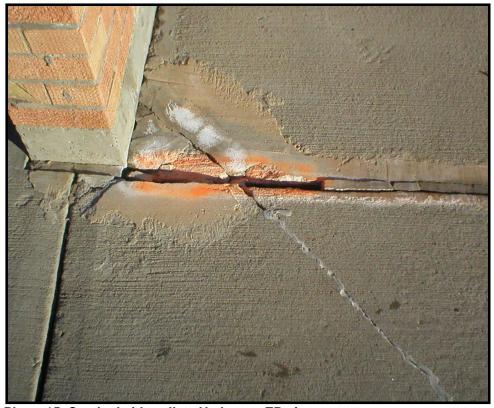

## Greycliff Westbound (WB) Site

Photo 3. Crumbling brick at Greycliff WB site.

Photo 4. Crumbling floor tile in women's restroom at Greycliff WB site.

## Custer Eastbound (EB) Site

Photo 5. Uneven sidewalk at Custer EB site.

Photo 6. Cedar shake roof at Custer EB site in need of repair / replacement.

Photo 7. Crumbling brick at Custer EB site.

Photo 8. Acceleration ramp at Custer EB site.