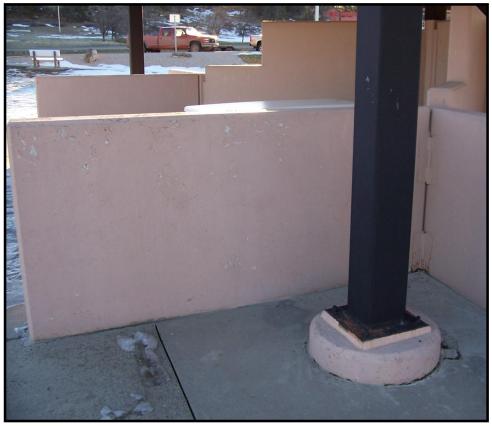

## Custer Eastbound (EB) Site

Photo 5. Uneven sidewalk at Custer EB site.

Photo 6. Cedar shake roof at Custer EB site in need of repair / replacement.

Photo 7. Crumbling brick at Custer EB site.

Photo 8. Acceleration ramp at Custer EB site.

## **Custer Westbound (WB) Site**

Photo 9. Acceleration ramp at Custer WB site.

## Hathaway Westbound (WB) Site

Photo 18. Acceleration ramp at Hathaway WB site.