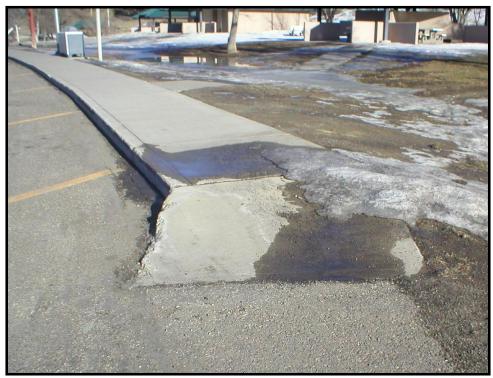

## Hathaway Eastbound (EB) Site

Photo 15. Cracked sidewalk at Hathaway EB site.

Photo 16. Chipping paint on picnic table at Hathaway EB site.

Photo 17. Drainage issues at Hathaway EB site. Melting snow is flooding sidewalk area.