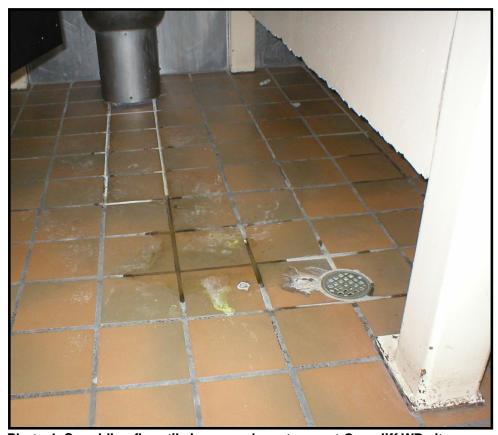

## Greycliff Westbound (WB) Site

Photo 3. Crumbling brick at Greycliff WB site.

Photo 4. Crumbling floor tile in women's restroom at Greycliff WB site.