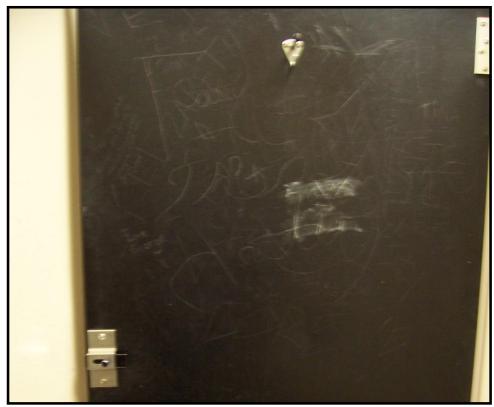

## Hysham Westbound (WB) Site

Photo 12. Rusted sink at Hysham WB site.

Photo 13. Graffiti on door of women's stall at Hysham WB site.

Photo 14. Chipped paint near picnic tables at Hysham WB site.