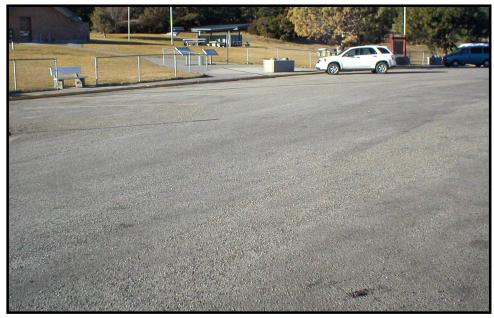

## Greycliff Westbound (WB) Site

Photo 3. Crumbling brick at Greycliff WB site.

Photo 4. Crumbling floor tile in women's restroom at Greycliff WB site.