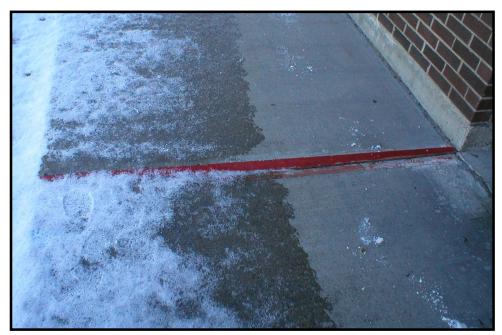

## Hathaway Eastbound (EB) Site

Photo 15. Cracked sidewalk at Hathaway EB site.

Photo 16. Chipping paint on picnic table at Hathaway EB site.

Photo 17. Drainage issues at Hathaway EB site. Melting snow is flooding sidewalk area.