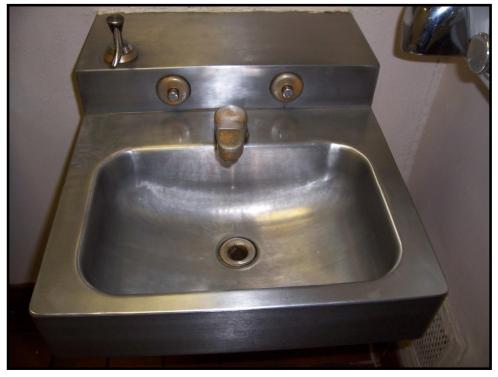

## Hysham Eastbound (EB) Site

Photo 10. Rusted sink at Hysham EB site.

Photo 11. Crumbling ramp at Hysham EB site.

## Hysham Westbound (WB) Site

Photo 12. Rusted sink at Hysham WB site.

Photo 13. Graffiti on door of women's stall at Hysham WB site.

Photo 14. Chipped paint near picnic tables at Hysham WB site.