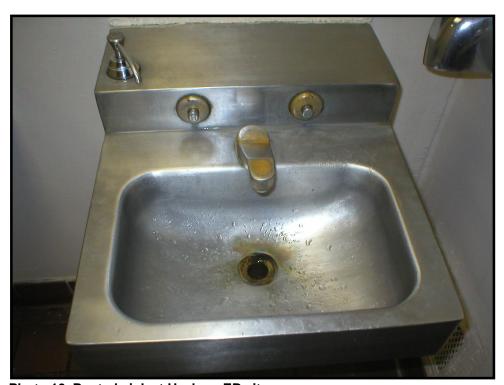

## Hysham Eastbound (EB) Site

Photo 10. Rusted sink at Hysham EB site.

Photo 11. Crumbling ramp at Hysham EB site.