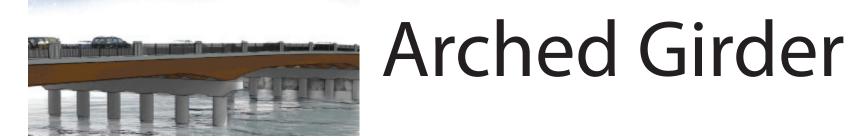

# Proposed Bridge Construction Staging



Finished Bridge (south end, looking north)



# Construction - Stage 2

Demolish existing bridge; construct west portion of new bridge; maintain traffic on new east portion of bridge

## Construction - Stage 1



Traffic maintained on existing bridge



Construct east portion of new bridge

### Existing Bridge (looking north)











# Tell Us What You Like!

## **Bridge Concepts:**

**Color:** 

**Color Option A** 

Color Option B







# Railing: Rail Option A Rail Option B Rail Option C Rail Option D

## **Form Liners:**



## Fractured Granite



## Stacked Rock



## Custom Mural

(Options: Fish, Mountains, or Other?)