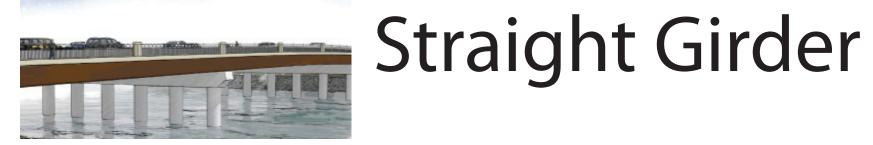

# Proposed Bridge Construction Staging



Finished Bridge (south end, looking north)



# Construction - Stage 2

Demolish existing bridge; construct west portion of new bridge; maintain traffic on new east portion of bridge

## Construction - Stage 1



Traffic maintained on existing bridge



Construct east portion of new bridge

### Existing Bridge (looking north)











# Tell Us What You Like!

## **Bridge Concepts:**

**Color:** 

**Color Option A** 

Color Option B







# Railing: Rail Option A Rail Option B Rail Option C Rail Option D

## **Form Liners:**



## Fractured Granite



## Stacked Rock



## Custom Mural

(Options: Fish, Mountains, or Other?)