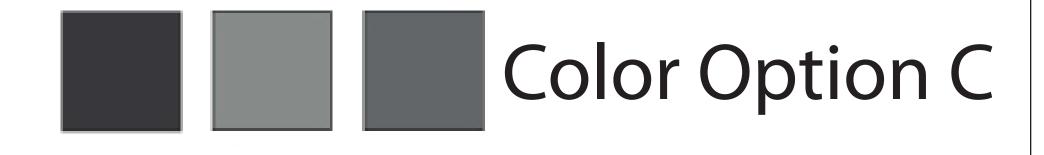

# Proposed Bridge Construction Staging



Finished Bridge (south end, looking north)



# Construction - Stage 2

Demolish existing bridge; construct west portion of new bridge; maintain traffic on new east portion of bridge

## Construction - Stage 1



Traffic maintained on existing bridge



Construct east portion of new bridge

### Existing Bridge (looking north)











# Tell Us What You Like!

## **Bridge Concepts:**

**Color:** 

**Color Option A** 

Color Option B







# Railing: Rail Option A Rail Option B Rail Option C Rail Option D

## **Form Liners:**



## Fractured Granite



## Stacked Rock



## Custom Mural

(Options: Fish, Mountains, or Other?)