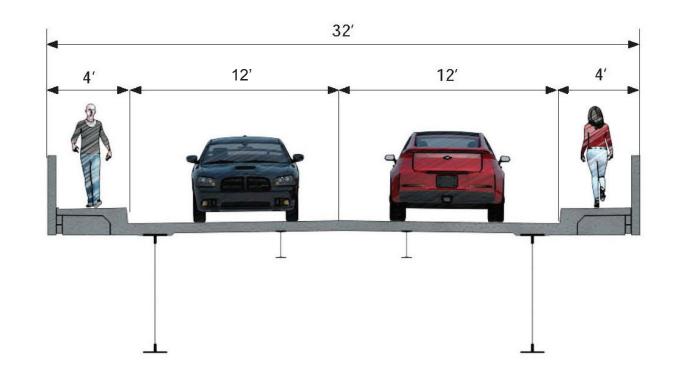

## Construction - Stage 1

Traffic maintained on existing bridge

Construct east portion of new bridge