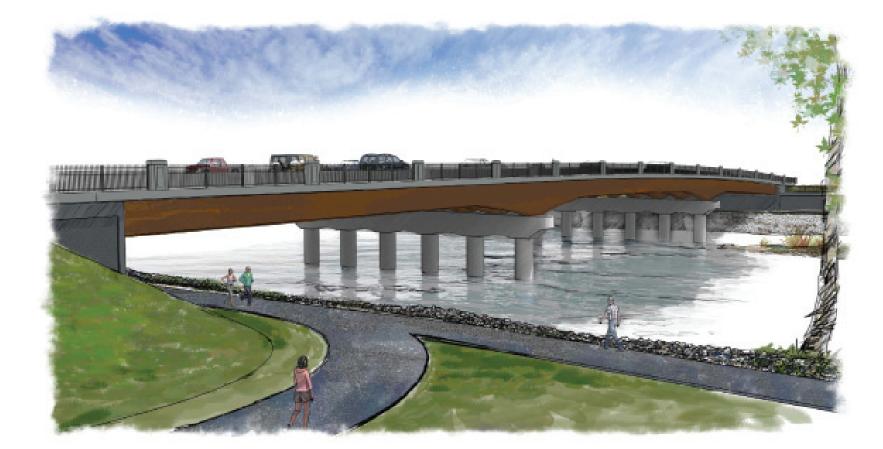

# Proposed Bridge Construction Staging

Finished Bridge (south end, looking north)