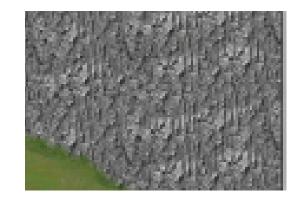

# Proposed Bridge Construction Staging



Finished Bridge (south end, looking north)



# Construction - Stage 2

Demolish existing bridge; construct west portion of new bridge; maintain traffic on new east portion of bridge

## Construction - Stage 1



Traffic maintained on existing bridge



Construct east portion of new bridge

### Existing Bridge (looking north)











# Tell Us What You Like!

## **Bridge Concepts:**

**Color:** 

**Color Option A** 

Color Option B







# Railing: Rail Option A Rail Option B Rail Option C Rail Option D

## **Form Liners:**



## Fractured Granite



## Stacked Rock



## Custom Mural

(Options: Fish, Mountains, or Other?)