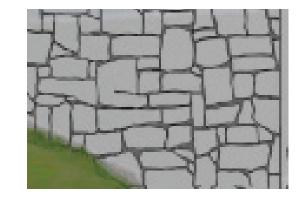

# Proposed Bridge Construction Staging



Finished Bridge (south end, looking north)



# Construction - Stage 2

Demolish existing bridge; construct west portion of new bridge; maintain traffic on new east portion of bridge

## Construction - Stage 1



Traffic maintained on existing bridge



Construct east portion of new bridge

### Existing Bridge (looking north)











# Tell Us What You Like!

## **Bridge Concepts:**

**Color:** 

**Color Option A** 

Color Option B







# Railing: Rail Option A Rail Option B Rail Option C Rail Option D

## **Form Liners:**



## Fractured Granite



## Stacked Rock



## Custom Mural

(Options: Fish, Mountains, or Other?)