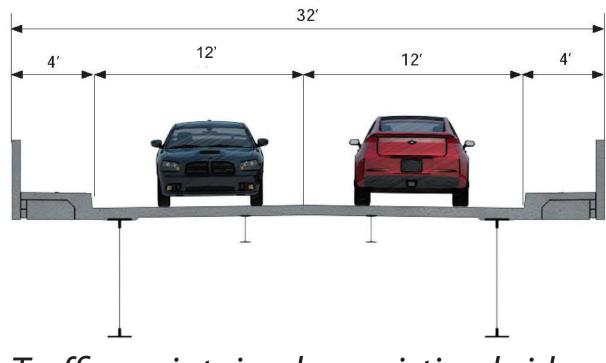

# Proposed Bridge Construction Staging



Finished Bridge (south end, looking north)



# Construction - Stage 2

Demolish existing bridge; construct west portion of new bridge; maintain traffic on new east portion of bridge

## Construction - Stage 1



Traffic maintained on existing bridge



Construct east portion of new bridge

### Existing Bridge (looking north)











# Tell Us What You Like!

## **Bridge Concepts:**

**Color:** 

**Color Option A** 

Color Option B







# Railing: Rail Option A Rail Option B Rail Option C Rail Option D

## **Form Liners:**



## Fractured Granite



## Stacked Rock



## Custom Mural

(Options: Fish, Mountains, or Other?)