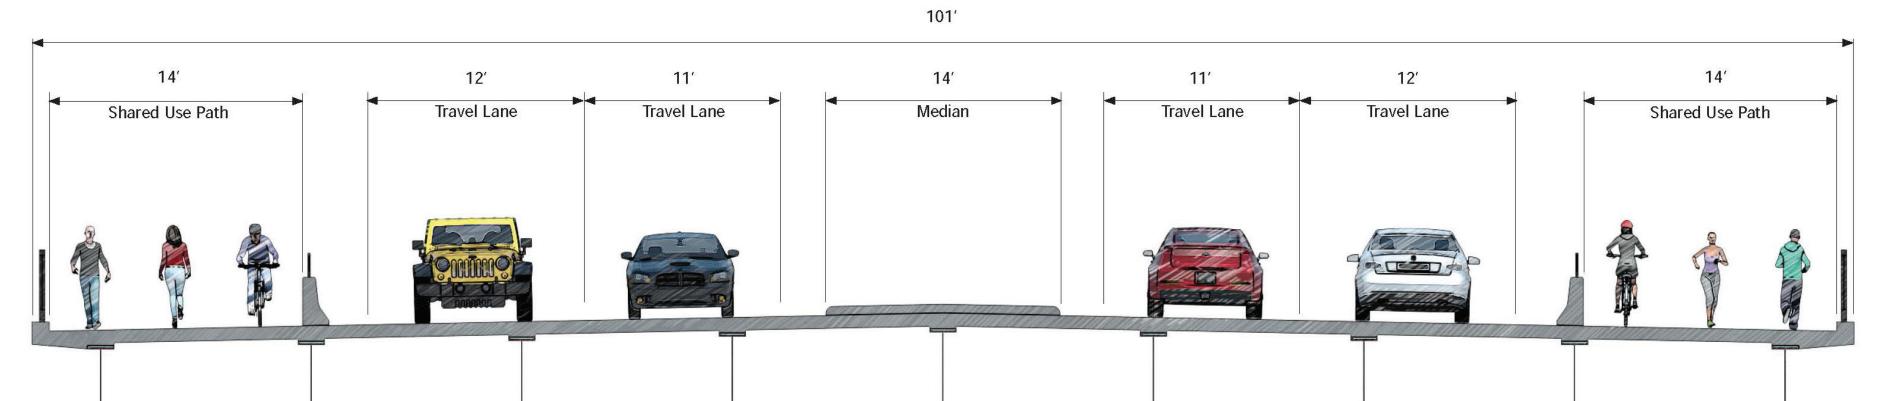

# Proposed Bridge Construction Staging



Finished Bridge (south end, looking north)



# Construction - Stage 2

Demolish existing bridge; construct west portion of new bridge; maintain traffic on new east portion of bridge

## Construction - Stage 1



Traffic maintained on existing bridge



Construct east portion of new bridge

### Existing Bridge (looking north)











# Tell Us What You Like!

## **Bridge Concepts:**

**Color:** 

**Color Option A** 

Color Option B







# Railing: Rail Option A Rail Option B Rail Option C Rail Option D

## **Form Liners:**



## Fractured Granite



## Stacked Rock



## Custom Mural

(Options: Fish, Mountains, or Other?)