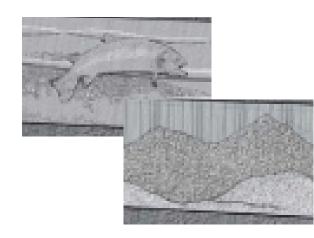

# Proposed Bridge Construction Staging



Finished Bridge (south end, looking north)



# Construction - Stage 2

Demolish existing bridge; construct west portion of new bridge; maintain traffic on new east portion of bridge

## Construction - Stage 1



Traffic maintained on existing bridge



Construct east portion of new bridge

### Existing Bridge (looking north)











# Tell Us What You Like!

## **Bridge Concepts:**

**Color:** 

**Color Option A** 

Color Option B







# Railing: Rail Option A Rail Option B Rail Option C Rail Option D

## **Form Liners:**



## Fractured Granite



## Stacked Rock



## Custom Mural

(Options: Fish, Mountains, or Other?)