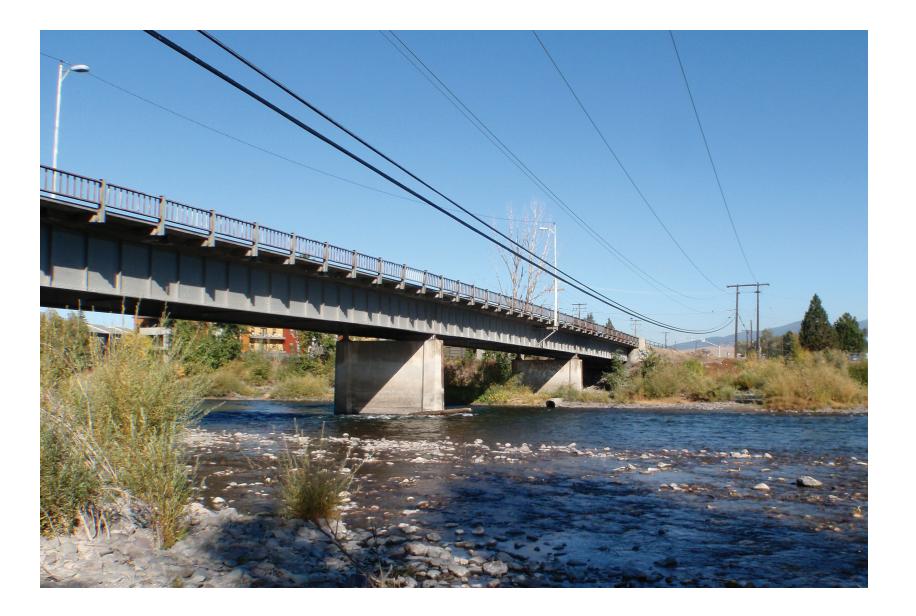

# Proposed Bridge Construction Staging



Finished Bridge (south end, looking north)



# Construction - Stage 2

Demolish existing bridge; construct west portion of new bridge; maintain traffic on new east portion of bridge

## Construction - Stage 1



Traffic maintained on existing bridge



Construct east portion of new bridge

### Existing Bridge (looking north)











# Tell Us What You Like!

## **Bridge Concepts:**

**Color:** 

**Color Option A** 

Color Option B







# Railing: Rail Option A Rail Option B Rail Option C Rail Option D

## **Form Liners:**



## Fractured Granite



## Stacked Rock



## Custom Mural

(Options: Fish, Mountains, or Other?)